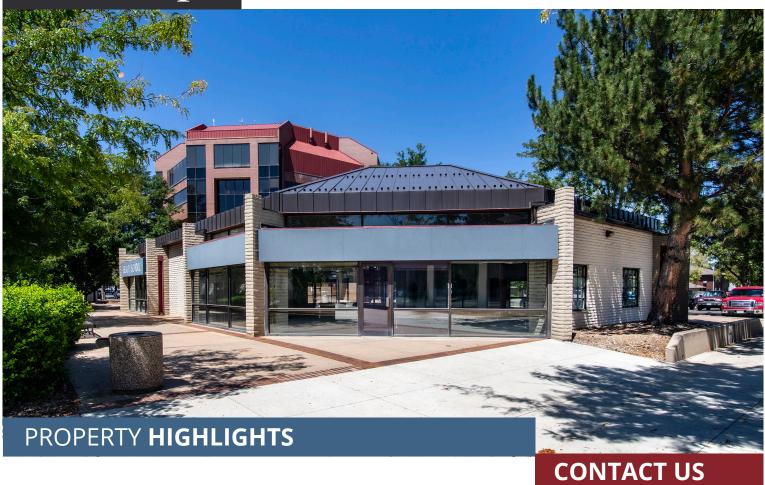

# OFFICE SPACE FOR LEASE THE 510 BUILDING

700 KEN PRATT BLVD, SUITE 510, LONGMONT, CO 80501

This stand-alone 6,719 SF building is perfect for brand-oriented professional businesses located on Delaware Avenue (behind the Lucky's Market). Divisble to 1,241SF for smaller users. Plenty of oustanding amenties near-by including Lucky's Market, Modern Market, Starbucks and many more. The flexible floorplan can be customized to a user's needs.

• Flexible floorplan

Great signage

New finishes

Near bus route

Near numerous amenities

On-site parking

**Building SF:** 1,241- 6,719 RSF **Available:** Immediately

**Lease Rate:** \$16.00-\$18.00/RSF NNN