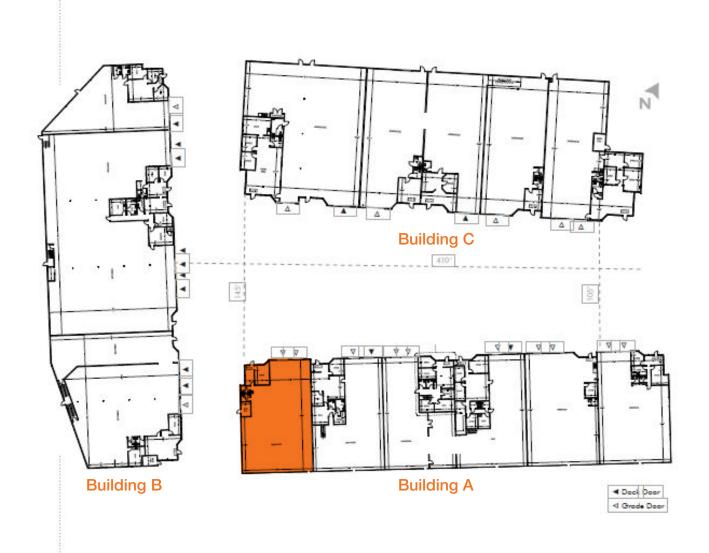

## Fostoria Business Park -Building A

4455-4497 S 134th Place Suite 4497 Tukwila, WA

| 4,906 SF total                                                     |
|--------------------------------------------------------------------|
| 385 SF office                                                      |
| \$0.80 shell<br>\$0.85 office add-on<br>\$0.2383 NNN (approximate) |
| 2 grade-level doors                                                |
| 200 amps, 277/480v power                                           |
| Endcap                                                             |
| ± 20' clear height                                                 |
| Immediate access to I-5, I-405,<br>and SR-599                      |
| 206 area code                                                      |
| Seattle mailing address                                            |
| No B&O tax                                                         |
| Available with 30 days notice                                      |

## Fostoria Business Park - Building A

Contact

**Evan Lugar** 206.248.6505

elugar@kiddermathews.com