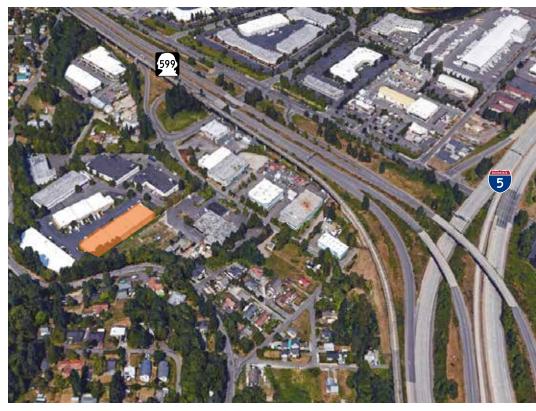

## Fostoria Business Park -Building A

4455-4497 S 134th Place Suite 4497 Tukwila, WA

| 4,906 SF total                                                     |
|--------------------------------------------------------------------|
| 385 SF office                                                      |
| \$0.80 shell<br>\$0.85 office add-on<br>\$0.2383 NNN (approximate) |
| 2 grade-level doors                                                |
| 200 amps, 277/480v power                                           |
| Endcap                                                             |
| ± 20' clear height                                                 |
| Immediate access to I-5, I-405,<br>and SR-599                      |
| 206 area code                                                      |
| Seattle mailing address                                            |
| No B&O tax                                                         |
| Available with 30 days notice                                      |