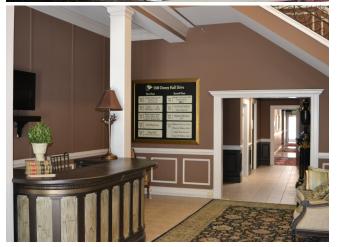

| \$22.00 /SF/11     |
|-------------------------|--------------------|
| Property Type:          | Office             |
| Building Class:         | В                  |
| Rentable Building Area: | 19,976 SF          |
| Year Built:             | 1989               |
| Walk Score ®:           | 31 (Car-Dependent) |
| Transit Score ®:        | 26 (Some Transit)  |
| Rental Rate Mo:         | \$1.83 USD/SF/Mo   |

# **Dorsey Hall Professional Park**

\$22.00 /SF/Yr

Very rich setting to compliment any professional service. Ample parking in and around the building. Retail services and restaurants .1/2 mile away. Route 29 is 2 miles from the office that connects Interstate 70 to the north and Route 32 to the south and Interstate 95....

• An appealing professional office setting.





#### **2nd Floor**

| Space Available | 1,477 SF        |
|-----------------|-----------------|
| Rental Rate     | \$22.00 /SF/Yr  |
| Date Available  | 60 Days         |
| Service Type    | Modified Gross  |
| Built Out As    | Standard Office |
| Space Type      | Relet           |
| Space Use       | Office          |
| Lease Term      | Negotiable      |
|                 |                 |

Newly refinished offices.



### 5300 Dorsey Hall Dr, Ellicott City, MD 21042

Very rich setting to compliment any professional service. Ample parking in and around the building. Retail services and restaurants .1/2 mile away. Route 29 is 2 miles from the office that connects Interstate 70 to the north and Route 32 to the south and Interstate 95.

### **Property Photos**