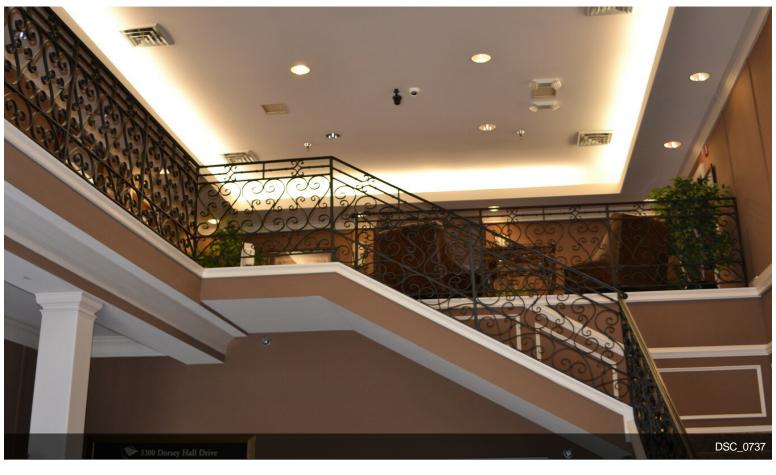

office setting.





#### **2nd Floor**

| Space Available | 1,477 SF        |
|-----------------|-----------------|
| Rental Rate     | \$22.00 /SF/Yr  |
| Date Available  | 60 Days         |
| Service Type    | Modified Gross  |
| Built Out As    | Standard Office |
| Space Type      | Relet           |
| Space Use       | Office          |
| Lease Term      | Negotiable      |
|                 |                 |

Newly refinished offices.



### 5300 Dorsey Hall Dr, Ellicott City, MD 21042

Very rich setting to compliment any professional service. Ample parking in and around the building. Retail services and restaurants .1/2 mile away. Route 29 is 2 miles from the office that connects Interstate 70 to the north and Route 32 to the south and Interstate 95.

### **Property Photos**