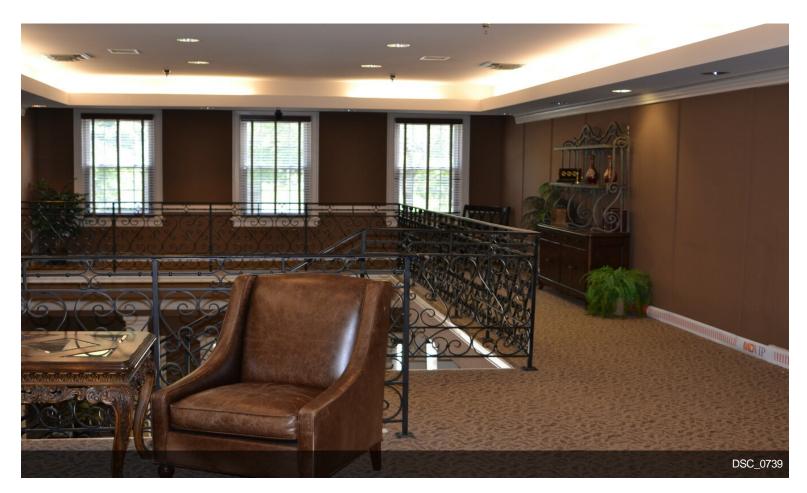

ffice setting.





#### **2nd Floor**

| Space Available | 1,477 SF        |
|-----------------|-----------------|
| Rental Rate     | \$22.00 /SF/Yr  |
| Date Available  | 60 Days         |
| Service Type    | Modified Gross  |
| Built Out As    | Standard Office |
| Space Type      | Relet           |
| Space Use       | Office          |
| Lease Term      | Negotiable      |
|                 |                 |

Newly refinished offices.



### 5300 Dorsey Hall Dr, Ellicott City, MD 21042

Very rich setting to compliment any professional service. Ample parking in and around the building. Retail services and restaurants .1/2 mile away. Route 29 is 2 miles from the office that connects Interstate 70 to the north and Route 32 to the south and Interstate 95.

### **Property Photos**