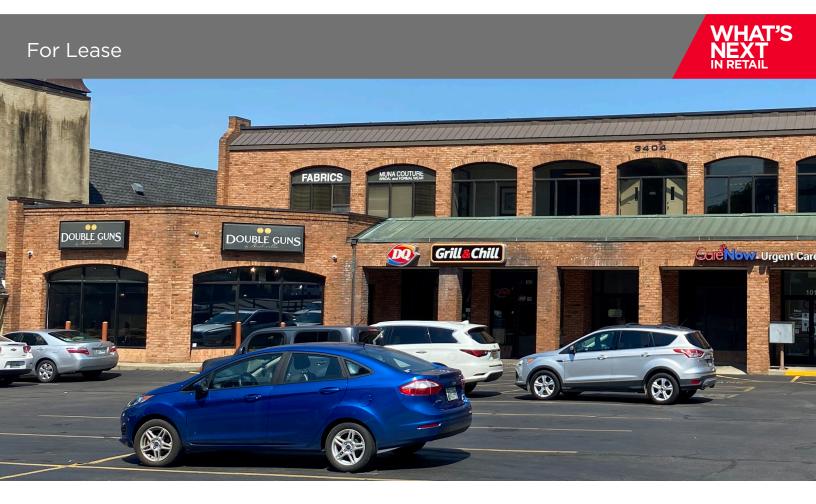

## **WEST END SQUARE**

3404 West End Avenue / Nashville, TN

#### PROPERTY HIGHLIGHTS

- 2,000 sf of rare ground floor availability
- 2,000 sf space includes brand new bank vault
- Located at West End and I-440 with great visibility
- Less than 5 minutes from Downtown Nashville
- · Monument signage on West End