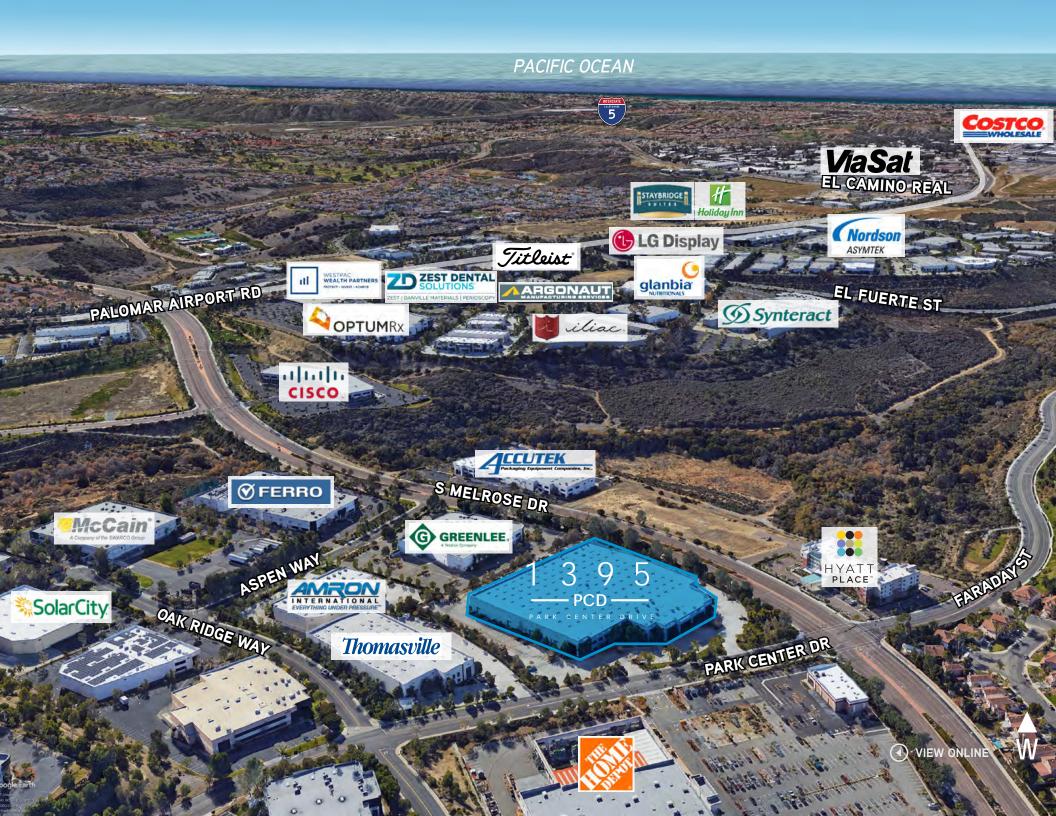

#### LOCATION

- Prominent corner of Carlsbad/Vista
- Signalized intersection of Melrose Ave
- & Faraday Ave/Park Center Dr
- Monument signage available

#### BUILDING

- ±157,176 SF divisible to ±55,000 SF
- 7.91 acre lot (zoned RLI, City of Vista)
- Gas lines, power, and compressed air distributed throughout
- Approx. 15,815 SF office

#### PARKING/ACCESS

- 2.06/1,000 parking with fenced yard
- 2 driveways (100% concrete)
- Drive-around truck access

#### POWER

- Heavy Power 4,000A, 277/480V
- Electrical distribution and drops throughout

#### WAREHOUSE

- 4 dock-high & 8 grade-level loading doors
- 26' clear height
- 56' x 48' column spacing
- Sprinklers/skylights/foam roof

LEASE RATE: **\$0.98/SF** BELOW MARKET NNNS: **\$0.16/SF** 