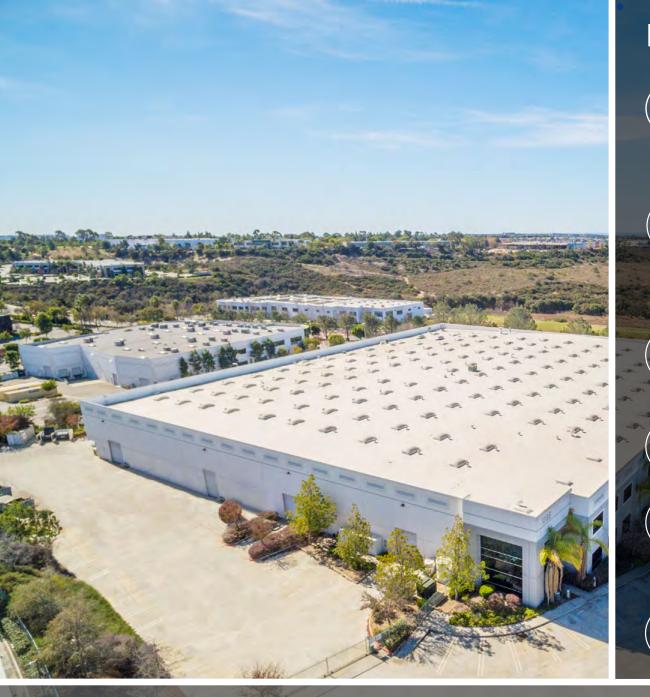

## 1 3 9 5 — PCD —

Accelerating Success.



www.1395parkcenterdrive.com

PARK CENTER DRIVE



FOR LEASE | Vista, CA ±157,176 SF FREESTANDING INDUSTRIAL

ANOTHER QUALITY PROJECT BY:



#### **Property Features**



#### LOCATION

- Prominent corner of Carlsbad/Vista
- Signalized intersection of Melrose Ave
- & Faraday Ave/Park Center Dr
- Monument signage available

#### BUILDING

- ±157,176 SF divisible to ±55,000 SF
- 7.91 acre lot (zoned RLI, City of Vista)
- Gas lines, power, and compressed air distributed throughout
- Approx. 15,815 SF office

#### PARKING/ACCESS

- 2.06/1,000 parking with fenced yard
- 2 driveways (100% concrete)
- Drive-around truck access

#### POWER

- Heavy Power 4,000A, 277/480V
- Electrical distribution and drops throughout

#### WAREHOUSE

- 4 dock-high & 8 grade-level loading doors
- 26' clear height
- 56' x 48' column spacing
- Sprinklers/skylights/foam roof



LEASE RATE: **\$0.98/SF** BELOW MARKET NNNS: **\$0.16/SF** 

## FOR LEASE | V