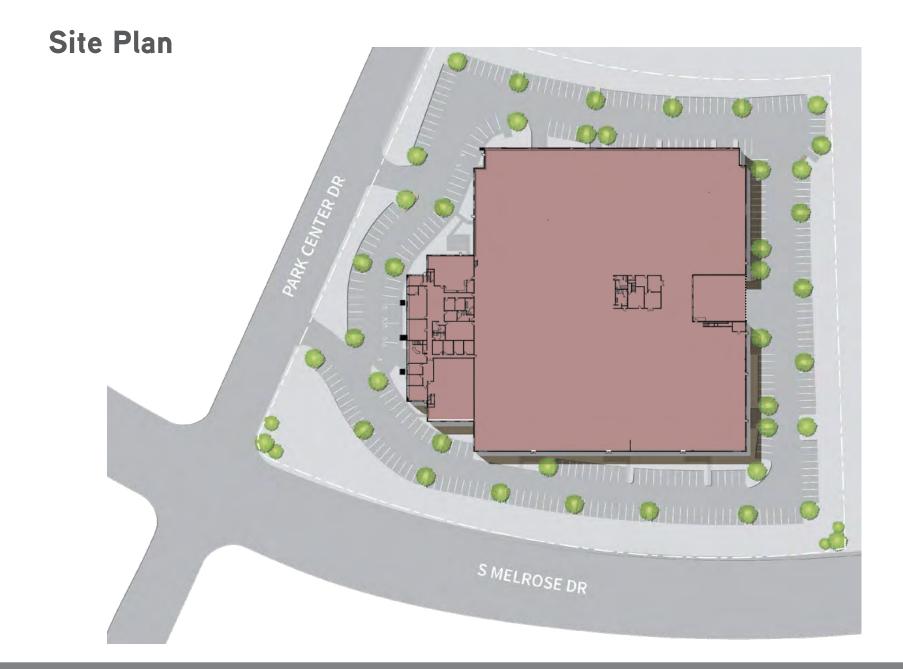

#### LOCATION

- Prominent corner of Carlsbad/Vista
- Signalized intersection of Melrose Ave
- & Faraday Ave/Park Center Dr
- Monument signage available

#### PARKING/ACCESS

- 2.06/1,000 parking with fenced yard
- 2 driveways (100% concrete)
- Drive-around truck access