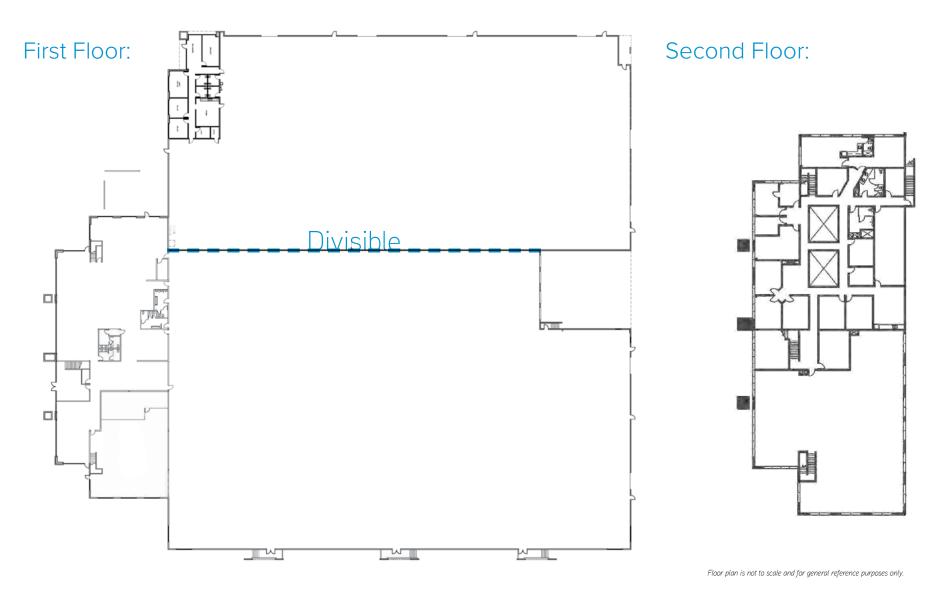

## **Floor Plan**

#### BUILDING

- ±157,176 SF divisible to ±55,000 SF
- 7.91 acre lot (zoned RLI, City of Vista)
- Gas lines, power, and compressed air distributed throughout
- Approx. 15,815 SF office