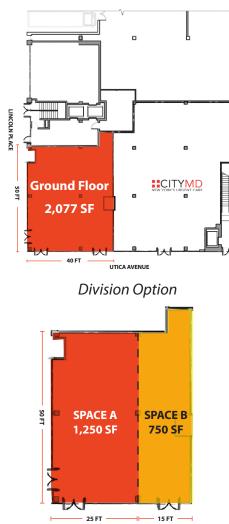

#### SIZE

Ground Floor

#### 2,077 SF

#### FRONTAGE

40' on Utica Avenue 50' on Lincoln Place

### **CEILING HEIGHT**

14′