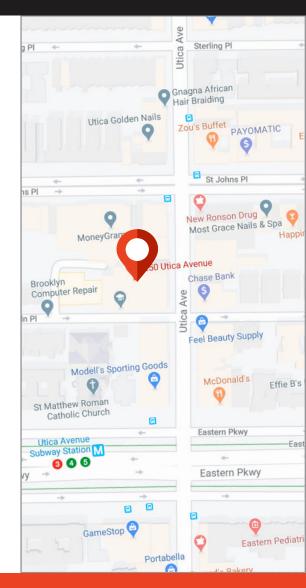

## COMMENTS

- Close proximity to the Utica Avenue subway station servicing the 3 and 4 trains with an annual ridership of 8,954,499
- Retail at the base of a new 87-unit residential development
- HVAC in place
- Food use is acceptable