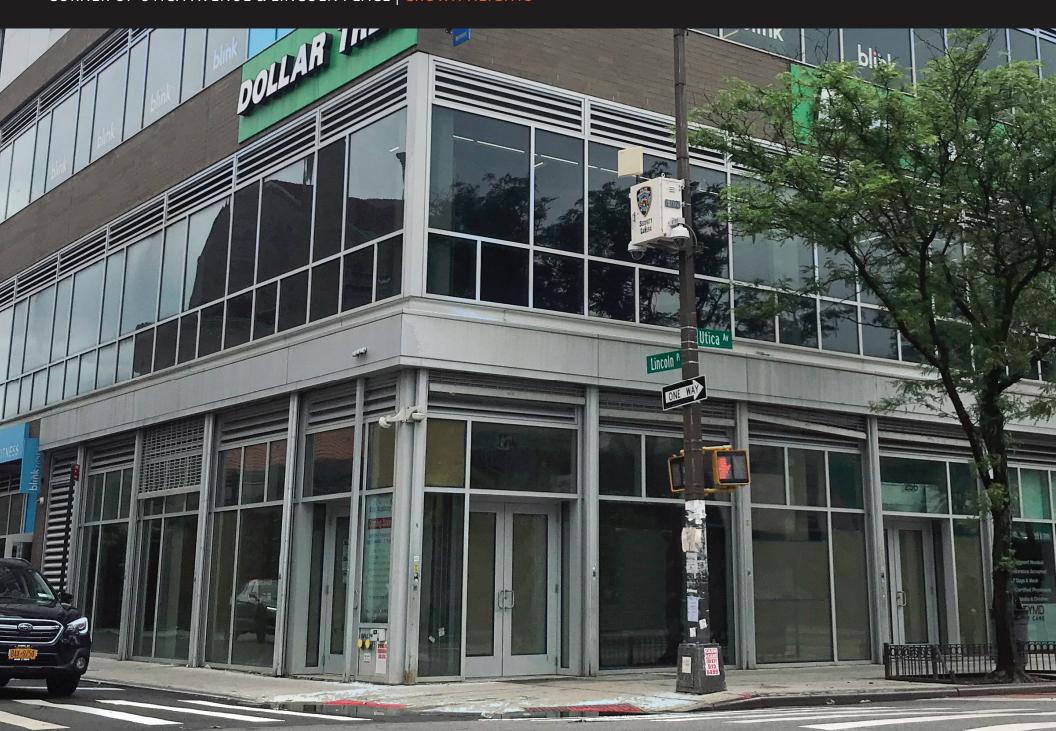

# **250 UTICA AVENUE**

CORNER OF UTICA AVENUE & LINCOLN PLACE | CROWN HEIGHTS





# **250 UTICA AVENUE**

CORNER OF UTICA AVENUE & LINCOLN PLACE | CROWN HEIGHTS

#### SIZE

Ground Floor

#### 2,077 SF

#### FRONTAGE

40' on Utica Avenue 50' on Lincoln Place

### **CEILING HEIGHT**

14′

### **ASKING RENT**

**Upon Request** 

## POSSESSION

Immediate

# TRANSPORTATION 3 4

## COMMENTS

- Close proximity to the Utica Avenue subway station servicing the 3 and 4 trains with an annual ridership of 8,954,499
- Retail at the base of a new 87-unit residential development
- HVAC in place
- Food use is acceptable





#### CONTACT OUR BROKER(S) FOR MORE INFORMATION

# SOLOMON SHARABY

SSharaby@ksrny.com

718.986.7149

KASSIN SABBAGH REALTY KASSIN SABBAGH REALTY KASSIN SABBAGH REALTY KASSIN SABBAGH REALTY

> All information supplied in this marketing presentation and/or flyer i