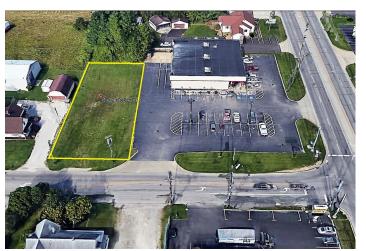

### **Overview/Comments**

Aggressively priced vacant lot on Stockwell Road, 1 parcel off the intersection of Morgan and Stockwell. Lot has a recorded, shared drive and parking agreement with Advanced Auto Parts, allowing for a larger buildable square footage.