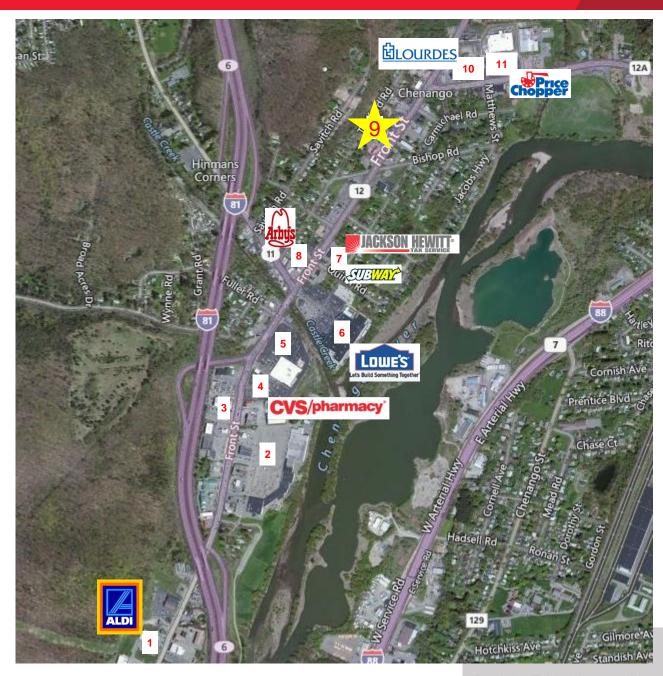

## FOR LEASE 1435 Upper Front Street Binghamton, NY

- 1 Aldi's
- 2 = Northgate Plaza; M&T Bank, Denny's, Burger King, Rite Aid, Radio Shack, Pack & Mail, Grande's
- 3 = Wendy's, Tokyo Buffet
- 4 = CVS
- 5 = Weis Market, UHS Primary Care, Tioga State Bank
- 6 = Lowe's Home Improvement, Key Bank
- 7 = Republic of Shoppes; Subway, Jackson Hewitt, Mariner Finance
- 8 = Arby's, Payless Shoe Source, Hank's
- 9 = SITE
- 10 = Build to suit for Lourdes Hospital
- 11 = Price Chopper Food & Pharmacy