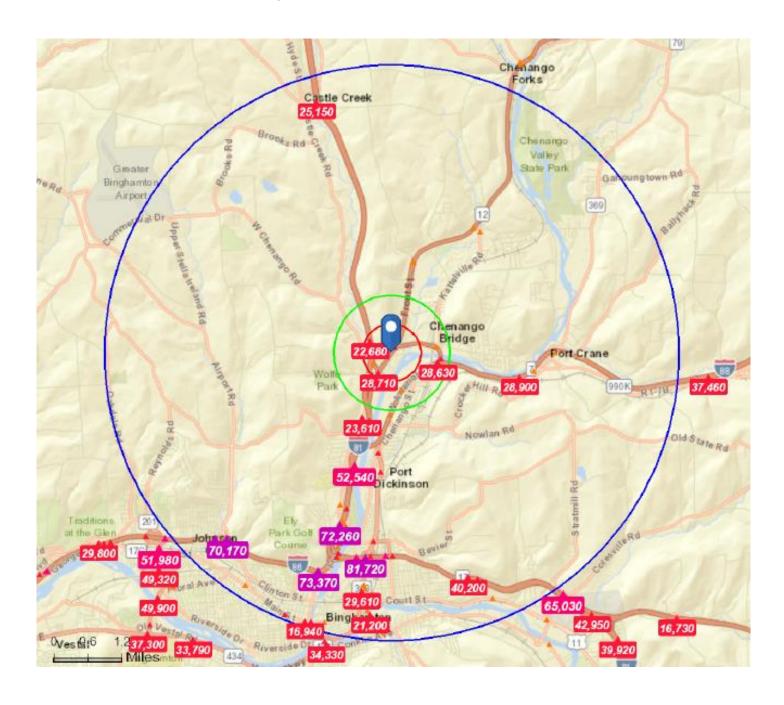

oker +1 607 754 5990 x316 Jcurrent@pyramidbrokerage.com

84 Court Street, Suite 300 Binghamton, New York 13901 Main: +1 607 754 5990 pyramidbrokerage.com

Independently Owned and Operated / A Member of the Cushman & Wakefield Alliance
Cushman & Wakefield Copyright 2015. No warranty or representation, express or implied, is made to the accuracy or completeness of the information contained
herein, and same is submitted subject to errors, omissions, change of price, rental or other conditions, withdrawal without notice, and to amy special listing
conditions imposed by the property owner(s). As applicable, we make no representation as to the condition of the property (or properties) in question.

# FOR LEASE 1435 Upper Front Street Binghamton, NY



### TRAFFIC COUNTS 1, 5 and 10 mile radius





## FOR LEASE 1435 Upper Front Street Binghamton, NY



- 1 Aldi's
- 2 = Northgate Plaza; M&T Bank, Denny's, Burger King, Rite Aid, Radio Shack, Pack & Mail, Grande's
- 3 = Wendy's, Tokyo Buffet
- 4 = CVS
- 5 = Weis Market, UHS Primary Care, Tioga State Bank
- 6 = Lowe's Home Improvement, Key Bank
- 7 = Republic of Shoppes; Subway, Jackson Hewitt, Mariner Finance
- 8 = Arby's, Payless Shoe Source, Hank's
- 9 = SITE
- 10 = Build to suit for Lourdes Hospital
- 11 = Price Chopper Food & Pharmacy

### Patricia "Trish" A. Grassi Real Estate Salesperson

+1 607 754 5990 x312

tgrassi@pyramidbrokerage.com

#### John P Current

Associate Real Estate Broker +1 607 754 5990 x316

<u>Jcurrent@pyramidbrokerage.com</u>

84 Court Street, Suite 300 Binghamton, New York 13901 Main: +1 607 754 5990 pyra