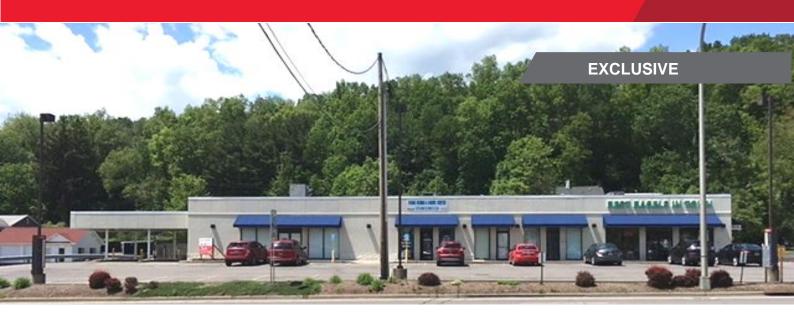

### FOR LEASE 1435 Upper Front Street

Binghamton, NY

### **Highlights**

- · Well maintained strip center located on busy retail corridor
- Close proximity to new Lourdes medical building
- Up to 5,066 SF available
- Suitable for retail or professional office
- Turn-key bank space available
- · On site parking, well lit lot
- Excellent visibility with high traffic volume ~12,221
- · Nearby big boxes include Lowe's, Price Chopper & Aldi's
- Easy access to I-81, I-86 and Route's 11 & 12