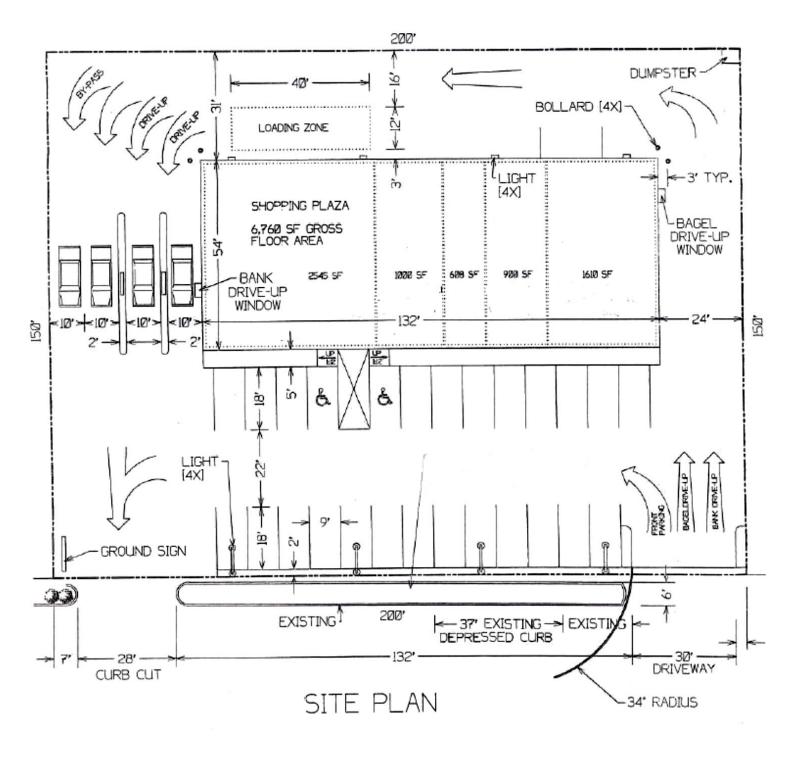

| DETAILS          |                               |
|------------------|-------------------------------|
| LEASE RATE       | \$14.00/SF Net                |
| AVAILABLE SUITES | 948 SF, 1,518 SF and 3,548 SF |
| TAX ID           | 112.05-1-20                   |