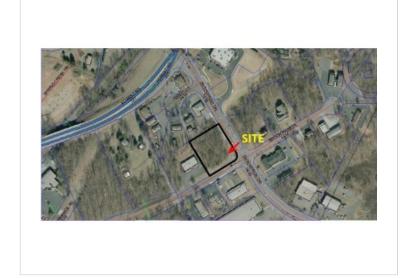

## **Property Description**

1.08 acre Commercial Lot just off of Rt. 221 (Forest Road) with approximately 218' of frontage on Enterprise Drive. Property is zoned C-2 which allows for a variety of uses such as: ofice, retail, restaurants and automobile sales.