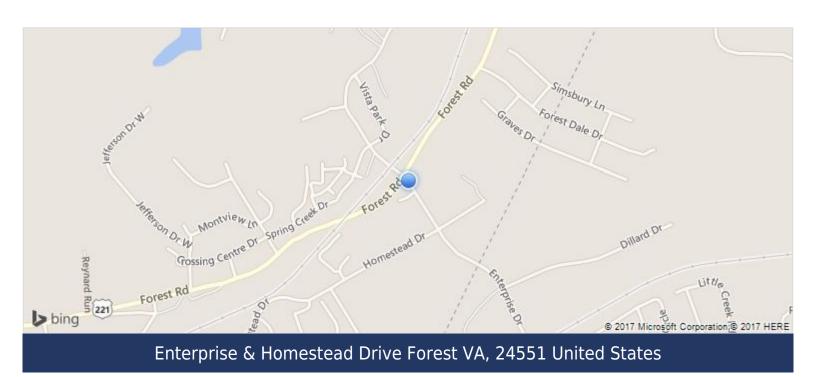

SALE

\$350,000 Land -Office 1.08 AC Enterprise & Homestead Drive Forest, VA 24551

| Property Type: | Land -Office   |
|----------------|----------------|
| Zoning:        | C-2            |
| Listing ID:    | C7DVEZ         |
| MLS ID:        | 285843         |
| Style:         | Not Applicable |
| Lot Size:      | 1.08 AC        |

## **Property Description**

1.08 acre Commercial Lot just off of Rt. 221 (Forest Road) with approximately 218' of frontage on Enterprise Drive. Property is zoned C-2 which allows for a variety of uses such as: ofice, retail, restaurants and automobile sales.