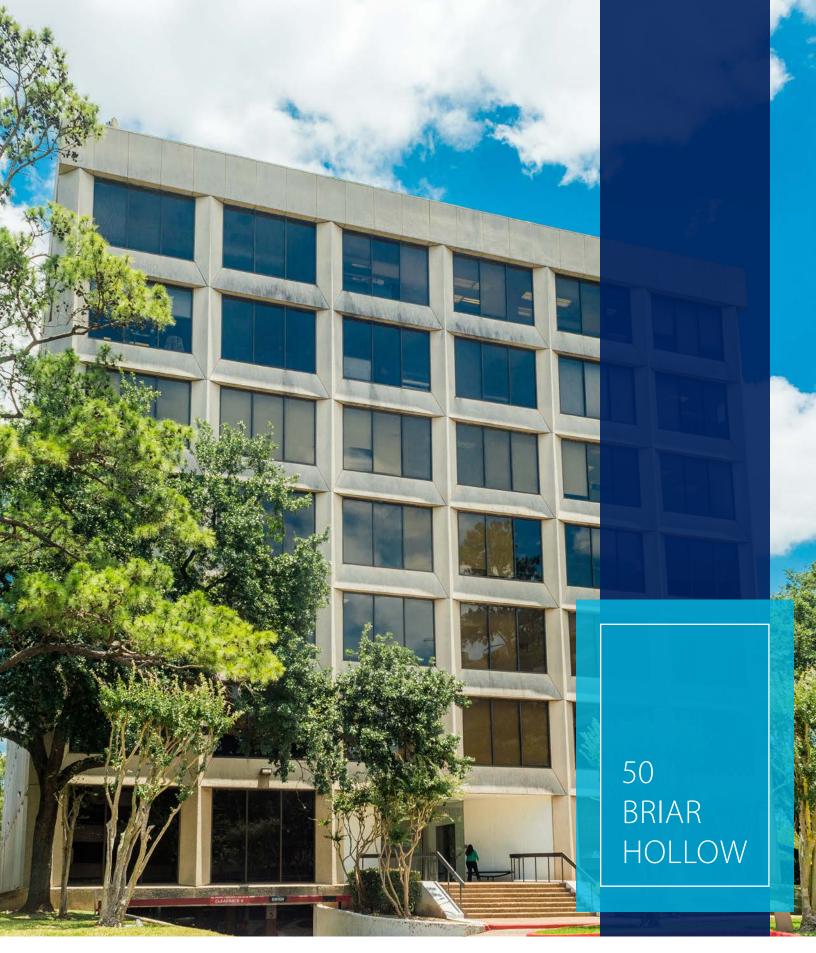

# 50 BRIAR HOLLOW

## **BUILDING AMENITIES**

Two towers, connected by a three-level parking garage

Exclusive Post Oak Park location situated on a prime, 3.2-acre site

Picturesque, wooded setting with attractive views of Memorial Park

Renovated multiple times to keep up-to-date

Card key access system

Security system

Manicured landscaping

50 BRIAR HOLLOW