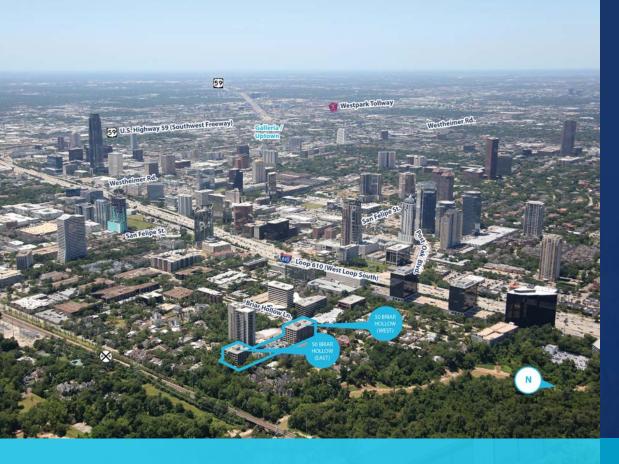

## PRESTIGIOUS INNER LOOP LOCATION

Located in the heart of the Uptown Houston-Galleria area within the prestigious Post Oak Park area

+/- 2,000 Companies call Uptown home - Headquarters to some of the most prominent energy, financial, real estate and professional services companies in the world.

World Class Amenities & Superior Demographics - Surrounded by numerous upscale residential neighborhoods, restaurants & retail opportunities.

Within minutes of Houston's best-in-class retail destinations including The Galleria Shopping Center, Uptown Park, Highland Village Shopping Center and the new River Oaks District.

Minutes from Downtown Houston, located just off West Loop South (Loop 610) with convenient access to U.S. Highway 59/69 (Southwest Freeway), Interstate 10 (Katy Freeway), Westpark Tollway and several major thoroughfares in the area.