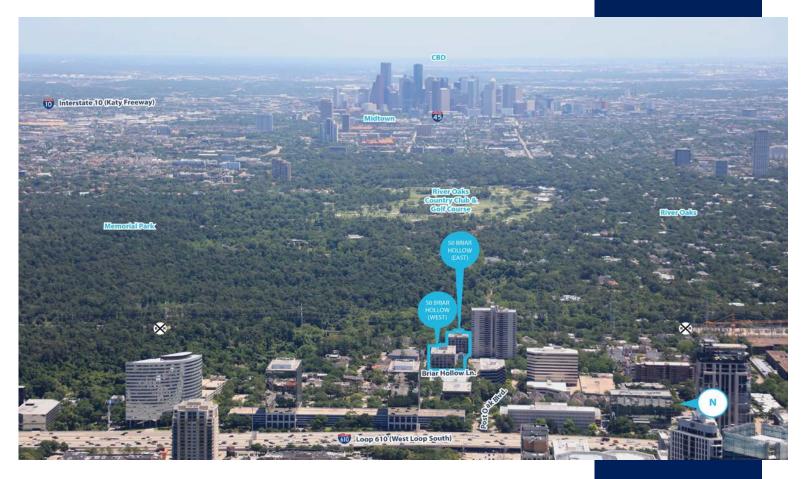

## **BUILDING AMENITIES**

Two towers, connected by a three-level parking garage

Exclusive Post Oak Park location situated on a prime, 3.2-acre site

Picturesque, wooded setting with attractive views of Memorial Park

## PRESTIGIOUS INNER LOOP LOCATION

Located in the heart of the Uptown Houston-Galleria area within the prestigious Post Oak Park area

+/- 2,000 Companies call Uptown home - Headquarters to some of the most prominent energy, financial, real estate and professional services companies in the world.

Minutes from Downtown Houston, located just off West Loop South (Loop 610) with convenient access to U.S. Highway 59/69 (Southwest Freeway), Interstate 10 (Katy Freeway), Westpark Tollway and several major thoroughfares in the area.