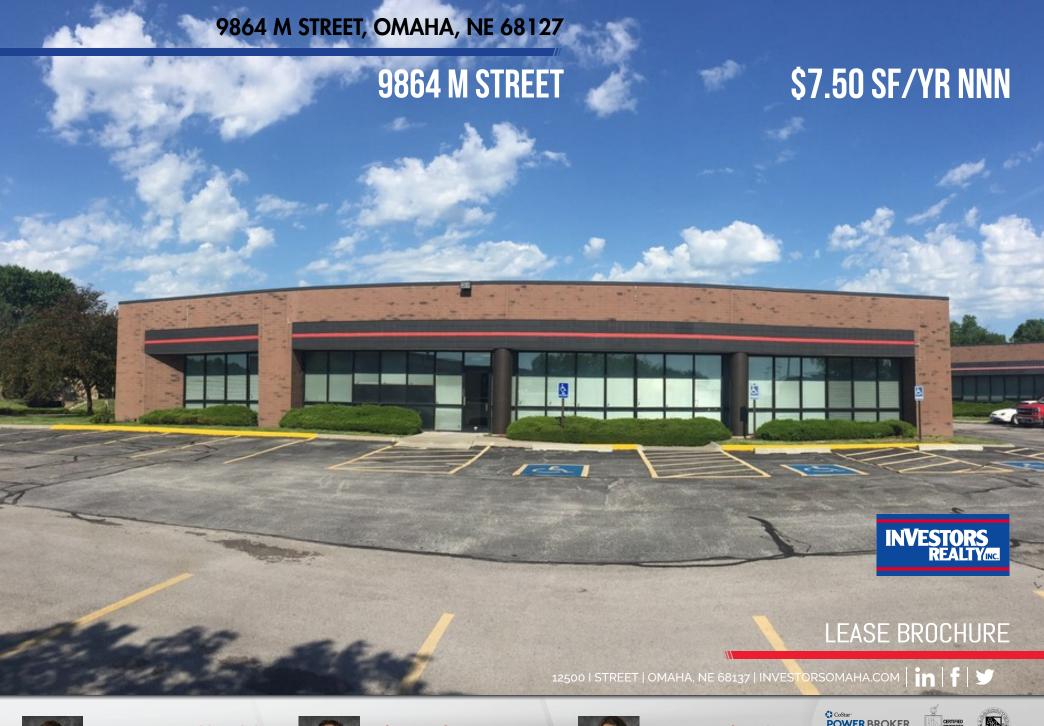

### **EXECUTIVE SUMMARY**

#### **OFFERING SUMMARY**

| Available SF:  | 7,008 SF         |
|----------------|------------------|
| Lease Rate:    | \$7.50 SF/YR NNN |
| Year Built:    | 1989             |
| Building Size: | 7,008            |
| Zoning:        | CC               |
| Traffic Count: | 44,950           |

#### **PROPERTY OVERVIEW**

Quick Interstate access.

#### **PROPERTY HIGHLIGHTS**

- Stand along brick building with existing improvements
- Drive in door
- Building signage available
- Many dining, banking, medical and shopping amenities in the immediate area
- Walking distance to Mockingbird Hills Community Center
- High parking ratio