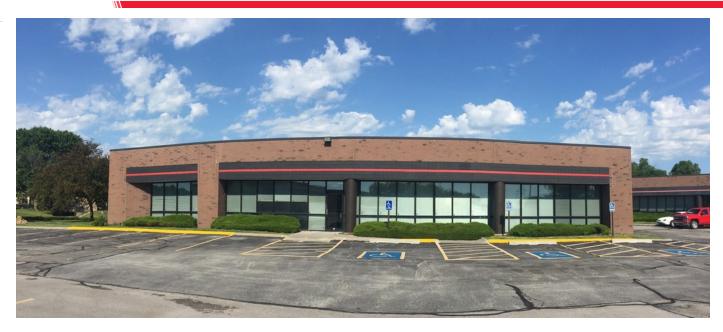

### PROPERTY DETAILS

#### **BUILDING INFORMATION**

| Building Size       | 7,008 SF |
|---------------------|----------|
| Building Class      | В        |
| Number Of Floors    | 1        |
| Average Floor Size  | 7,008 SF |
| Year Built          | 1989     |
| Gross Leasable Area | 7,008 SF |
| Construction Status | Existing |
| Free Standing       | Yes      |

### **PROPERTY DETAILS**

| Property Type        | Office          |
|----------------------|-----------------|
| Zoning               | CC              |
| Lot Size             | 1.27 Acres      |
| Traffic Count        | 44,950          |
| Traffic Count Street | 96th & L Street |