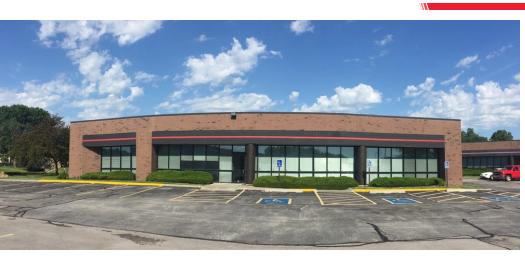

### PROPERTY DETAILS

#### **BUILDING INFORMATION**

| Building Size       | 7,008 SF |
|---------------------|----------|
| Building Class      | В        |
| Number Of Floors    | 1        |
| Average Floor Size  | 7,008 SF |
| Year Built          | 1989     |
| Gross Leasable Area | 7,008 SF |
| Construction Status | Existing |
| Free Standing       | Yes      |

### **PROPERTY DETAILS**

| Property Type        | Office          |
|----------------------|-----------------|
| Zoning               | CC              |
| Lot Size             | 1.27 Acres      |
| Traffic Count        | 44,950          |
| Traffic Count Street | 96th & L Street |