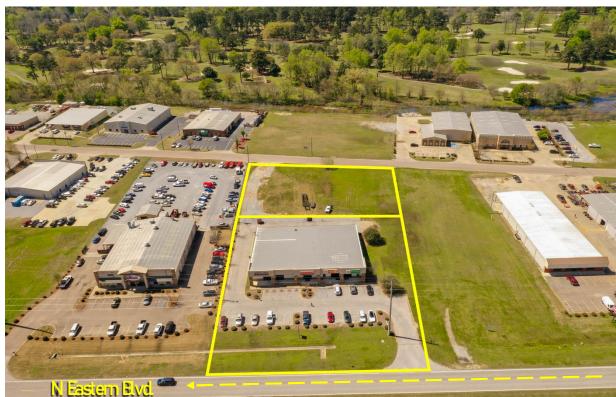

#### 1065 N. EASTERN BLVD. MONTGOMERY, AL 36117

- WAREHOUSE SIZE: 13,743 SF.
- BEST USE: COMMERCIAL/RETAIL
- PARKING: AMPLE
- ZONING: M-1
- DIVISIBLE

#### **AVAILABLE NOW**

Located on a 1.15 +/- acre lot in the desirable Lagoon Park Business Center, this 5-unit, multi tenant building has 11+ offices, 2 conference rooms, a full kitchen, and a beautiful reception area. Great layout with plenty of storage space. Exterior is nicely landscaped and the building is composed with a blend of metal, brick, and stucco. Also included in the sale is the .875+/-acre lot directly behind the multi-tenant building. This is the ideal space for a business user/investor, offering you everything you need. Call today for more information.