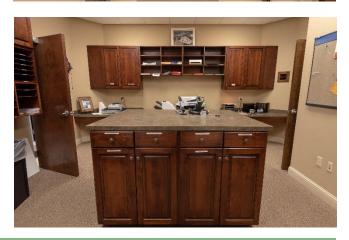

#### **AVAILABLE NOW**

Located on a 1.15 +/- acre lot in the desirable Lagoon Park Business Center, this 5-unit, multi tenant building has 11+ offices, 2 conference rooms, a full kitchen, and a beautiful reception area. Great layout with plenty of storage space. Exterior is nicely landscaped and the building is composed with a blend of metal, brick, and stucco. Also included in the sale is the .875+/-acre lot directly behind the multi-tenant building. This is the ideal space for a business user/investor, offering you everything you need. Call today for more information.