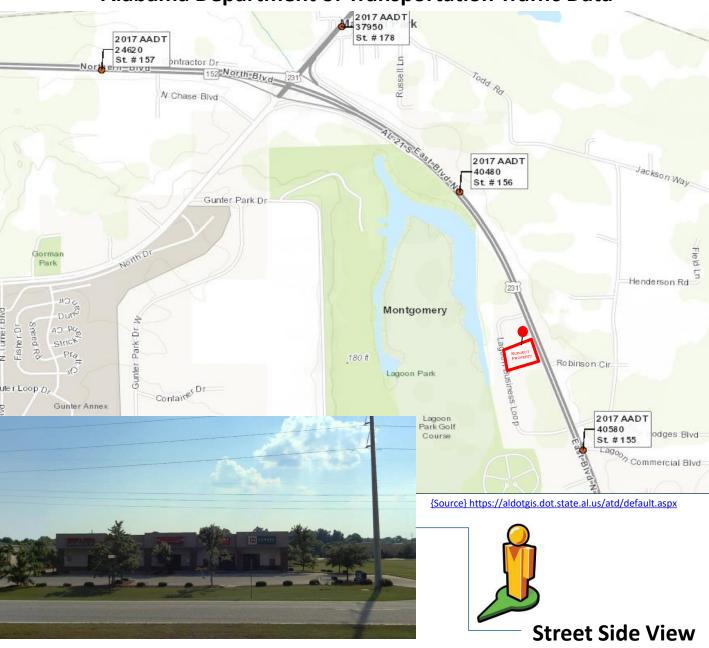

#### 1065 N. EASTERN BLVD. MONTGOMERY, AL 36117

- WAREHOUSE SIZE: 13,743 SF.
- BEST USE: COMMERCIAL/RETAIL
- PARKING: AMPLE
- ZONING: M-1
- DIVISIBLE

#### **AVAILABLE NOW**

Located on a 1.15 +/- acre lot in the desirable Lagoon Park Business Center, this 5-unit, multi tenant building has 11+ offices, 2 conference rooms, a full kitchen, and a beautiful reception area. Great layout with plenty of storage space. Exterior is nicely landscaped and the building is composed with a blend of metal, brick, and stucco. Also included in the sale is the .875+/-acre lot directly behind the multi-tenant building. This is the ideal space for a business user/investor, offering you everything you need. Call today for more information.