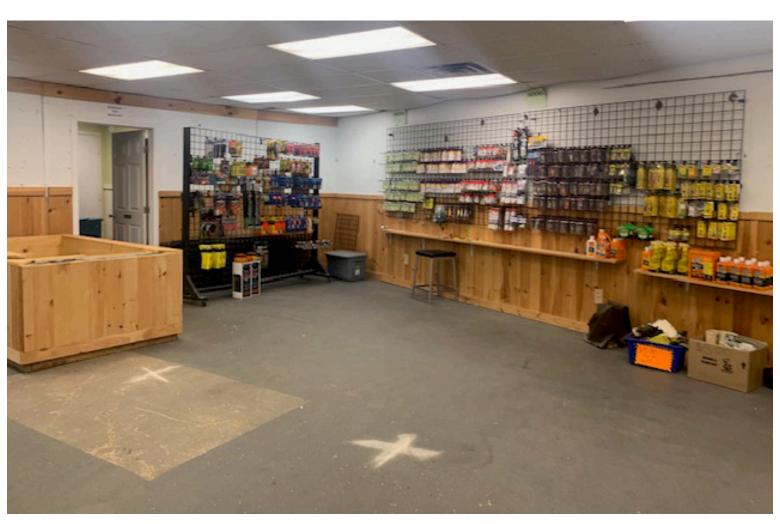

## **EXIT 17 RETAIL OR OFFICE**

25 Raymond Road, Unit 1-3, Colchester, VT

VT Commercial is pleased to offer this Exit 17 location to a small business. This storefront has been a Bait Shop many many years. Mostly wide open space with cashier counter in place and a few back rooms for repairs, storage or break room. Concrete floor but could easily install carpet to make this a office environment. The property offers plenty of parking, good signage, and quiet country setting.