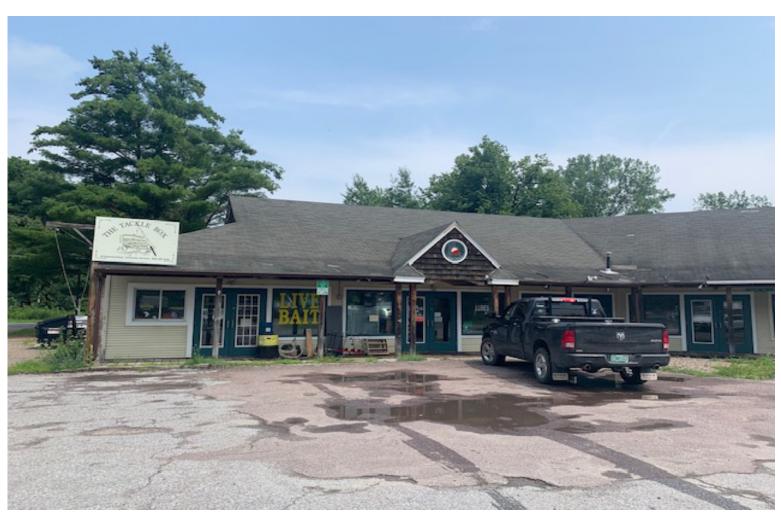

## **EXIT 17 RETAIL OR OFFICE**

25 Raymond Road, Unit 1-3, Colchester, VT

VT Commercial is pleased to offer this Exit 17 location to a small business. This storefront has been a Bait Shop many many years. Mostly wide open space with cashier counter in place and a few back rooms for repairs, storage or break room. Concrete floor but could easily install carpet to make this a office environment. The property offers plenty of parking, good signage, and quiet country setting.