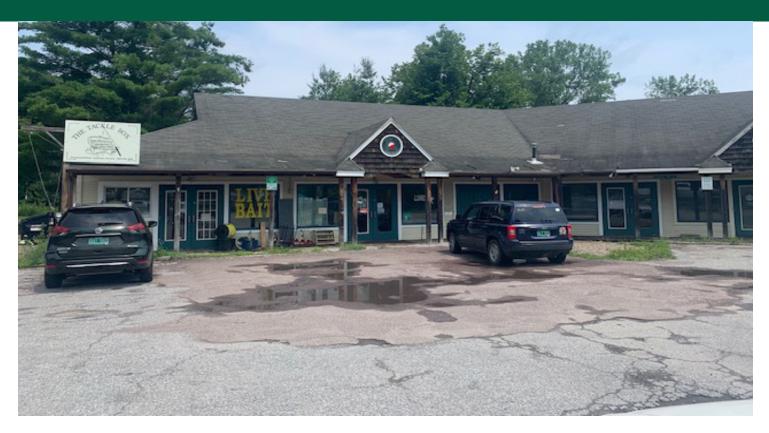

## **EXIT 17 RETAIL OR OFFICE**

25 Raymond Road, Unit 1-3, Colchester, VT

VT Commercial is pleased to offer this Exit 17 location to a small business. This storefront has been a Bait Shop many many years. Mostly wide open space with cashier counter in place and a few back rooms for repairs, storage or break room. Concrete floor but could easily install carpet to make this a office environment. The property offers plenty of parking, good signage, and quiet country setting.

**PARKING:** 

On site

LOCATION:

Just off of Interstate 89 at Exit 17, Colchester

Information contained herein is believed to be accurate, but is not warranted. This is not a legally binding offer to sell or lease.