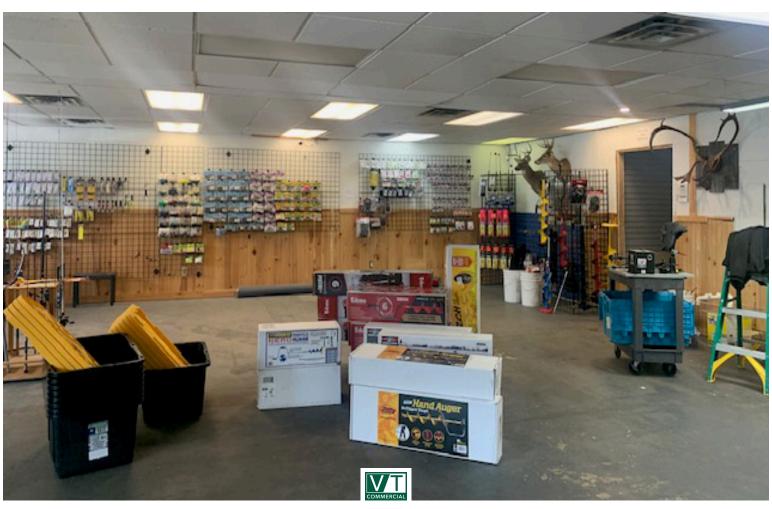

## **EXIT 17 RETAIL OR OFFICE**

25 Raymond Road, Unit 1-3, Colchester, VT

VT Commercial is pleased to offer this Exit 17 location to a small business. This storefront has been a Bait Shop many many years. Mostly wide open space with cashier counter in place and a few back rooms for repairs, storage or break room. Concrete floor but could easily install carpet to make this a office environment. The property offers plenty of parking, good signage, and quiet country setting.