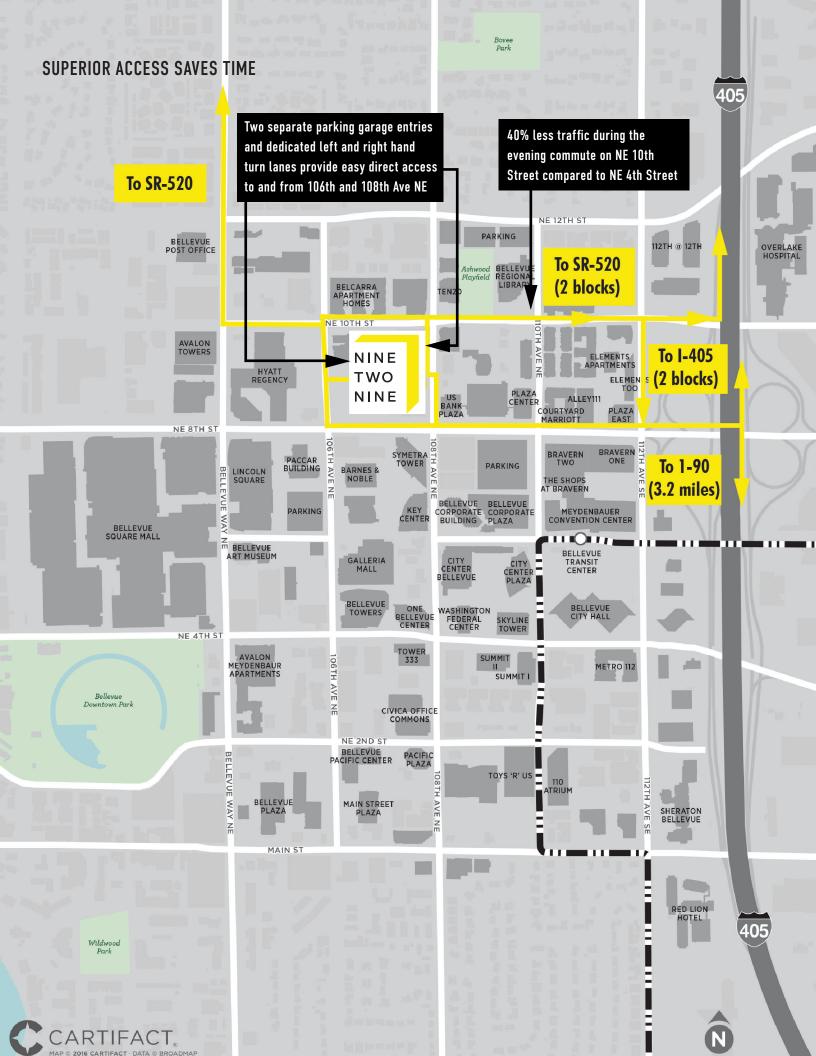

#### **BUILDING HIGHLIGHTS**

- » Modern amenities, including a 24/7 fitness center, on-site concierge, on-site restaurant Sam's Tavern, outdoor plaza, bicycle storage and shower/locker rooms, and smart parking garage
- » Great room with collaborative work areas, conference and training rooms, and Wi-Fi connectivity throughout
- » Superior access to I-405 and SR-520; short walk to Bellevue's transit hub and future light rail station
- » Efficient, 26,000 sq. ft. floor plates with optimal bay depths and column spacing; allows for up to seven corner offices per floor
- » Advanced energy standards, efficient building systems and LEED® Gold certification

## BRINGING TOGETHER THE BEST OF BELLEVUE AND ITS DYNAMIC CBD

Downtown Bellevue is thriving, with vibrant expansion from office to retail and residential with convenient access to mass transit. More than ever, it's a dynamic, livable city that's attracting the best and brightest talent.