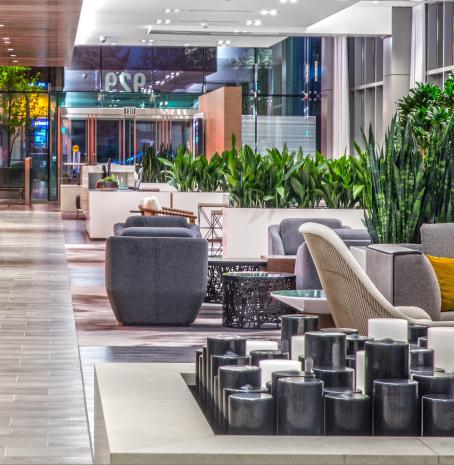

#### **BUILDING HIGHLIGHTS**

- » Modern amenities, including a 24/7 fitness center, on-site concierge, on-site restaurant Sam's Tavern, outdoor plaza, bicycle storage and shower/locker rooms, and smart parking garage
- » Great room with collaborative work areas, conference and training rooms, and Wi-Fi connectivity throughout
- » Superior access to I-405 and SR-520; short walk to Bellevue's transit hub and future light rail station
- » Efficient, 26,000 sq. ft. floor plates with optimal bay depths and column spacing; allows for up to seven corner offices per floor
- » Advanced energy standards, efficient building systems and LEED® Gold certification

SAM'S TAVERN

BOARD ROOM

FITNESS CENTER