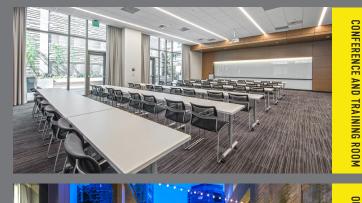

#### **BUILDING HIGHLIGHTS**

- » Modern amenities, including a 24/7 fitness center, on-site concierge, on-site restaurant Sam's Tavern, outdoor plaza, bicycle storage and shower/locker rooms, and smart parking garage
- » Great room with collaborative work areas, conference and training rooms, and Wi-Fi connectivity throughout
- » Superior access to I-405 and SR-520; short walk to Bellevue's transit hub and future light rail station
- » Efficient, 26,000 sq. ft. floor plates with optimal bay depths and column spacing; allows for up to seven corner offices per floor
- » Advanced energy standards, efficient building systems and LEED® Gold certification

SAM'S TAVERN

BOARD ROOM

FITNESS CENTER