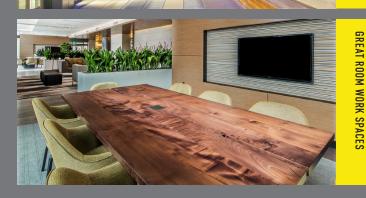

OFFICE SPACE AVAILABLE

929 108th Avenue NE Bellevue, WA 98004 **CBRE** 





NINE TWO NINE

WELCOME TO THE HOME OF TOMORROW'S THINKERS AND LEADERS.

### WELCOME TO NINE TWO NINE OFFICE TOWER.

For those imagining what's ahead, Nine Two Nine Office Tower is built ready to meet the future of business, right here in energetic and thriving Downtown Bellevue. From intelligent building systems to an expansive Great Room, Nine Two Nine is smart and flexible from top to bottom. We've brought together forward-thinking features and amenities into an office tower ready for your big, bright future.







#### **GREAT ROOM FLOOR PLAN**





#### **BUILDING HIGHLIGHTS**

- » Modern amenities, including a 24/7 fitness center, on-site concierge, on-site restaurant Sam's Tavern, outdoor plaza, bicycle storage and shower/locker rooms, and smart parking garage
- » Great room with collaborative work areas, conference and training rooms, and Wi-Fi connectivity throughout
- » Superior access to I-405 and SR-520; short walk to Bellevue's transit hub and future light rail station
- » Efficient, 26,000 sq. ft. floor plates with optimal bay depths and column spacing; allows for up to seven corner offices per floor
- » Advanced energy standards, efficient building systems and LEED® Gold certification



929 IS FLEXIBLE

## ADAPTIVE FEATURES FOR YOUR EVOLVING NEEDS

As you continue to build your busines