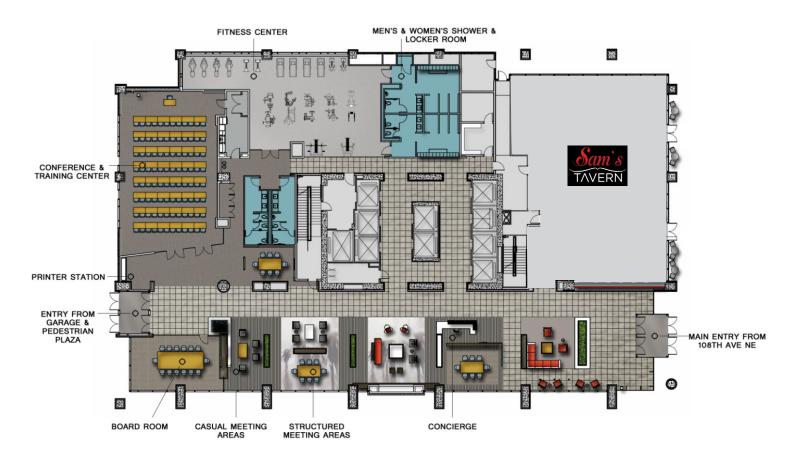

OFFICE SPACE AVAILABLE

929 108th Avenue NE Bellevue, WA 98004 **CBRE** 





NINE TWO NINE

WELCOME TO THE HOME OF TOMORROW'S THINKERS AND LEADERS.

### WELCOME TO NINE TWO NINE OFFICE TOWER.

For those imagining what's ahead, Nine Two Nine Office Tower is built ready to meet the future of business, right here in energetic and thriving Downtown Bellevue. From intelligent building systems to an expansive Great Room, Nine Two Nine is smart and flexible from top to bottom. We've brought together forward-thinking features and amenities into an office tower ready for your big, bright future.







#### **GREAT ROOM FLOOR PLAN**





#### **BUILDING HIGHLIGHTS**

- » Modern amenities, including a 24/7 fitness center, on-site concierge, on-site restaurant Sam's Tavern, outdoor plaza, bicycle storage and shower/locker rooms, and smart parking garage
- » Great room with collaborative work areas, conference and training rooms, and Wi-Fi connectivity throughout
- » Superior access to I-405 and SR-520; short walk to Bellevue's transit hub and future light rail station
- » Efficient, 26,000 sq. ft. floor plates with optimal bay depths and column spacing; allows for up to seven corner offices per floor
- » Advanced energy standards, efficient building systems and LEED® Gold certification



929 IS FLEXIBLE

## ADAPTIVE FEATURES FOR YOUR EVOLVING NEEDS

As you continue to build your business, we've thought ahead, anticipati