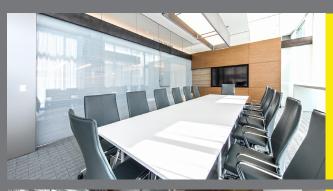

door plaza, bicycle storage and shower/locker rooms, and smart parking garage
- » Great room with collaborative work areas, conference and training rooms, and Wi-Fi connectivity throughout
- » Superior access to I-405 and SR-520; short walk to Bellevue's transit hub and future light rail station
- » Efficient, 26,000 sq. ft. floor plates with optimal bay depths and column spacing; allows for up to seven corner offices per floor
- » Advanced energy standards, efficient building systems and LEED® Gold certification



929 IS FLEXIBLE

## ADAPTIVE FEATURES FOR YOUR EVOLVING NEEDS

As you continue to build your business, we've thought ahead, anticipating your growth with scalable building systems, robust amenities, and efficient floor plates that adapt to your ever-changing work environment.







SAM'S TAVERN

BOARD ROOM

FITNESS CENTER



# 929 IS HERE

## BRINGING TOGETHER THE BEST OF BELLEVUE AND ITS DYNAMIC CBD

Downtown Bellevue is thriving, with vibrant expansion from office to retail and residential with convenient access to mass transit. More than ever, it's a dynamic, livable city that's attracting the best and brightest talent.

#### **BUILDING INFORMATION**

| Address         | 929 108th Avenue NE<br>Bellevue, WA 98004 |
|-----------------|-------------------------------------------|
| Stories         | 19                                        |
| Size            | 462,000 RSF                               |
| Typical Floor   | 26,200 RSF                                |
| Parking Ratio   | 2.5/1,000 RSF                             |
| Construction    | Post-tensi