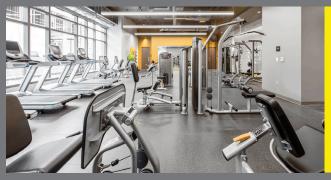

#### **BUILDING HIGHLIGHTS**

- » Modern amenities, including a 24/7 fitness center, on-site concierge, on-site restaurant Sam's Tavern, outdoor plaza, bicycle storage and shower/locker rooms, and smart parking garage
- » Great room with collaborative work areas, conference and training rooms, and Wi-Fi connectivity throughout
- » Superior access to I-405 and SR-520; short walk to Bellevue's transit hub and future light rail station
- » Efficient, 26,000 sq. ft. floor plates with optimal bay depths and column spacing; allows for up to seven corner offices per floor
- » Advanced energy standards, efficient building systems and LEED® Gold certification

SAM'S TAVERN

BOARD ROOM

FITNESS CENTER