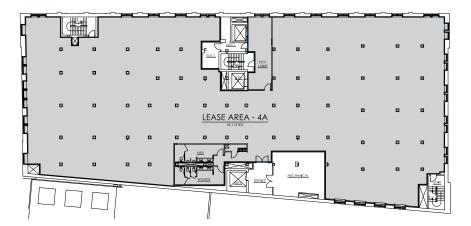

Site Selection Investment Development Project and Construction Consulting

Available For Lease • OFFICE 220 Lyon Street NW Grand Rapids, MI 49503

# EXCELLENCE RESTORED THE EXHIBITORS BUILDING



• 1,000-18,113 RSF • \$22/RSF • ENTIRE 4TH FLOOR AVAILABLE • MODIFIED GROSS LEASE 120 MONTHS • TENANT TO PAY ELECTRIC AND SUITE JANITORIAL

## THE VERY CENTER OF IT ALL

The Exhibitors Building is amenity laden beyond your highest expectations. As part of the Amway Grand Plaza, you'll have everything right at your fingertips, including eight restaurants, A Curio by Hilton hotel, meeting space, recreational facilities, and beautiful riverfront views. You're at the heart of it all in this historic piece of downtown Grand Rapids—don't miss out!





#### **OPTION A: FULL FLOOR TENANT (4TH FLOOR)**



### **OPTION B: MULTI-TENANT FLOOR PLAN (4TH FLOOR)**



**Chip Bowling** 

**CONTACT:** 

Mobile: 616.915.9080

Direct: 616.726.2701

chip@xventureswm.com

#### Bill Bowling Mobile: 616.485.5600 Direct: 616.726.2703 bill@xventureswm.com

#### **ON-SITE UPSCALE AMENITIES:**

- Cool Historic Building
- Ruth's Chris Steak House
- The Kitchen by Wolfgang Puck
- The Kitchen Counter by Wolfgang Puck
- Cygnus27
- GP Sports
- Lumber Baron Bar
- Garden Court Lounge
- Starbucks
- Dynamic, Mixed-Use Community
- Pool & Tennis Courts
- Fitness Center
- Amway Grand Plaza Hotel
- Room Service For Office Tenants
- Valet Parking
- Secured Ramp Parking
- Beauty Salon & Spa
- 24/7 Security Staff
- Management & Ownership
- Outdoor Patio—River Dining
- Sundries Shop
- Downtown Skywalk Access
- Banquet/Train