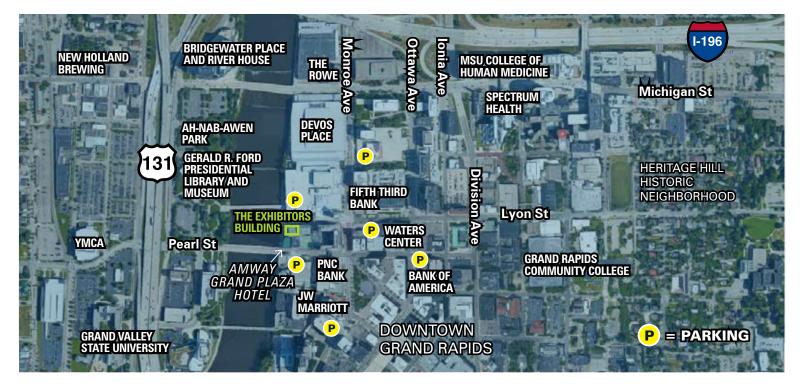

## THE VERY CENTER OF IT ALL

The Exhibitors Building is amenity laden beyond your highest expectations. As part of the Amway Grand Plaza, you'll have everything right at your fingertips, including eight restaurants, A Curio by Hilton hotel, meeting space, recreational facilities, and beautiful riverfront views. You're at the heart of it all in this historic piece of downtown Grand Rapids—don't miss out!

#### **ON-SITE UPSCALE AMENITIES:**

- Cool Historic Building
- Ruth's Chris Steak House
- The Kitchen by Wolfgang Puck
- The Kitchen Counter by Wolfgang Puck
- Cygnus27
- GP Sports
- Lumber Baron Bar
- Garden Court Lounge
- Starbucks
- Dynamic, Mixed-Use Community
- Pool & Tennis Courts
- Fitness Center
- Amway Grand Plaza Hotel
- Room Service For Office Tenants
- Valet Parking
- Secured Ramp Parking
- Beauty Salon & Spa
- 24/7 Security Staff
- Management & Ownership
- Outdoor Patio—River Dining
- Sundries Shop
- Downtown Skywalk Access
- Banquet/Training/Meeting Rooms
- Men's & Women's Clothing Stores
- Connected to Amway Grand Plaza Hotel, JW Marriott, Courtyard by Marriott, Grand Rapids Skywalk