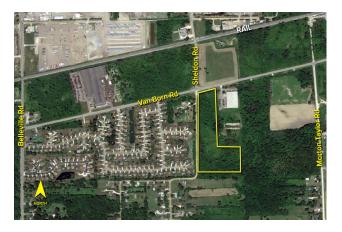

## LAND For Sale

| Location:       | Van Born Road      |  |  |
|-----------------|--------------------|--|--|
| Side of Street: | South              |  |  |
| City:           | Van Buren Twp., MI |  |  |
| Cross Streets:  | Sheldon Rd.        |  |  |
| County:         | Wayne              |  |  |

| Acreage:                           | 18.99                 |                                    | Improvements:    | N/A                                                                                                                                                                                                                                                                                                                                                                                                                                                                                                                                                                                                                                                                                                                                                                                                                                                                                                                                                                                                                                                                                                                                                                                                                                                                                                                                                                                                                                                                                                                                                                                                                                                                                                                                                                                                                                                                                                                                                                                                                                                                                                                                                                                                                                                                                                                                                                                                                                  |                                            |  |
|------------------------------------|-----------------------|------------------------------------|------------------|--------------------------------------------------------------------------------------------------------------------------------------------------------------------------------------------------------------------------------------------------------------------------------------------------------------------------------------------------------------------------------------------------------------------------------------------------------------------------------------------------------------------------------------------------------------------------------------------------------------------------------------------------------------------------------------------------------------------------------------------------------------------------------------------------------------------------------------------------------------------------------------------------------------------------------------------------------------------------------------------------------------------------------------------------------------------------------------------------------------------------------------------------------------------------------------------------------------------------------------------------------------------------------------------------------------------------------------------------------------------------------------------------------------------------------------------------------------------------------------------------------------------------------------------------------------------------------------------------------------------------------------------------------------------------------------------------------------------------------------------------------------------------------------------------------------------------------------------------------------------------------------------------------------------------------------------------------------------------------------------------------------------------------------------------------------------------------------------------------------------------------------------------------------------------------------------------------------------------------------------------------------------------------------------------------------------------------------------------------------------------------------------------------------------------------------|--------------------------------------------|--|
| Zoning:                            | M-1, Lt. Ind.         |                                    | Dimensions:      |                                                                                                                                                                                                                                                                                                                                                                                                                                                                                                                                                                                                                                                                                                                                                                                                                                                                                                                                                                                                                                                                                                                                                                                                                                                                                                                                                                                                                                                                                                                                                                                                                                                                                                                                                                                                                                                                                                                                                                                                                                                                                                                                                                                                                                                                                                                                                                                                                                      |                                            |  |
| UTILITIES                          |                       |                                    |                  |                                                                                                                                                                                                                                                                                                                                                                                                                                                                                                                                                                                                                                                                                                                                                                                                                                                                                                                                                                                                                                                                                                                                                                                                                                                                                                                                                                                                                                                                                                                                                                                                                                                                                                                                                                                                                                                                                                                                                                                                                                                                                                                                                                                                                                                                                                                                                                                                                                      |                                            |  |
| Sanitary Sewer:                    | Yes                   |                                    | Gas:             | No                                                                                                                                                                                                                                                                                                                                                                                                                                                                                                                                                                                                                                                                                                                                                                                                                                                                                                                                                                                                                                                                                                                                                                                                                                                                                                                                                                                                                                                                                                                                                                                                                                                                                                                                                                                                                                                                                                                                                                                                                                                                                                                                                                                                                                                                                                                                                                                                                                   |                                            |  |
| Storm Sewer:                       | No                    |                                    | Outside Storage: | No                                                                                                                                                                                                                                                                                                                                                                                                                                                                                                                                                                                                                                                                                                                                                                                                                                                                                                                                                                                                                                                                                                                                                                                                                                                                                                                                                                                                                                                                                                                                                                                                                                                                                                                                                                                                                                                                                                                                                                                                                                                                                                                                                                                                                                                                                                                                                                                                                                   |                                            |  |
| Water:                             | er: Yes               |                                    | Rail Siding: No  |                                                                                                                                                                                                                                                                                                                                                                                                                                                                                                                                                                                                                                                                                                                                                                                                                                                                                                                                                                                                                                                                                                                                                                                                                                                                                                                                                                                                                                                                                                                                                                                                                                                                                                                                                                                                                                                                                                                                                                                                                                                                                                                                                                                                                                                                                                                                                                                                                                      |                                            |  |
| ADJACENT LAND                      | )                     |                                    |                  |                                                                                                                                                                                                                                                                                                                                                                                                                                                                                                                                                                                                                                                                                                                                                                                                                                                                                                                                                                                                                                                                                                                                                                                                                                                                                                                                                                                                                                                                                                                                                                                                                                                                                                                                                                                                                                                                                                                                                                                                                                                                                                                                                                                                                                                                                                                                                                                                                                      |                                            |  |
| North:                             | Lt. Industrial        |                                    | East:            | Lt. Industrial                                                                                                                                                                                                                                                                                                                                                                                                                                                                                                                                                                                                                                                                                                                                                                                                                                                                                                                                                                                                                                                                                                                                                                                                                                                                                                                                                                                                                                                                                                                                                                                                                                                                                                                                                                                                                                                                                                                                                                                                                                                                                                                                                                                                                                                                                                                                                                                                                       |                                            |  |
| South:                             | Lt. Industrial        |                                    | West:            | Residential                                                                                                                                                                                                                                                                                                                                                                                                                                                                                                                                                                                                                                                                                                                                                                                                                                                                                                                                                                                                                                                                                                                                                                                                                                                                                                                                                                                                                                                                                                                                                                                                                                                                                                                                                                                                                                                                                                                                                                                                                                                                                                                                                                                                                                                                                                                                                                                                                          |                                            |  |
| PRICING INFORM                     | ATION                 |                                    |                  |                                                                                                                                                                                                                                                                                                                                                                                                                                                                                                                                                                                                                                                                                                                                                                                                                                                                                                                                                                                                                                                                                                                                                                                                                                                                                                                                                                                                                                                                                                                                                                                                                                                                                                                                                                                                                                                                                                                                                                                                                                                                                                                                                                                                                                                                                                                                                                                                                                      |                                            |  |
| Asking Price:                      | \$417,780.00          | )                                  |                  |                                                                                                                                                                                                                                                                                                                                                                                                                                                                                                                                                                                                                                                                                                                                                                                                                                                                                                                                                                                                                                                                                                                                                                                                                                                                                                                                                                                                                                                                                                                                                                                                                                                                                                                                                                                                                                                                                                                                                                                                                                                                                                                                                                                                                                                                                                                                                                                                                                      |                                            |  |
| Per Acre:                          | \$22,000.00           | 1                                  | Parcel #:        | 83-009-99-0006-702                                                                                                                                                                                                                                                                                                                                                                                                                                                                                                                                                                                                                                                                                                                                                                                                                                                                                                                                                                                                                                                                                                                                                                                                                                                                                                                                                                                                                                                                                                                                                                                                                                                                                                                                                                                                                                                                                                                                                                                                                                                                                                                                                                                                                                                                                                                                                                                                                   |                                            |  |
| Per SqFt :                         | \$0.51                |                                    | Assessor Number: | N/A                                                                                                                                                                                                                                                                                                                                                                                                                                                                                                                                                                                                                                                                                                                                                                                                                                                                                                                                                                                                                                                                                                                                                                                                                                                                                                                                                                                                                                                                                                                                                                                                                                                                                                                                                                                                                                                                                                                                                                                                                                                                                                                                                                                                                                                                                                                                                                                                                                  |                                            |  |
| Terms:                             |                       |                                    | Taxes:           | \$3,198.29 (2020)                                                                                                                                                                                                                                                                                                                                                                                                                                                                                                                                                                                                                                                                                                                                                                                                                                                                                                                                                                                                                                                                                                                                                                                                                                                                                                                                                                                                                                                                                                                                                                                                                                                                                                                                                                                                                                                                                                                                                                                                                                                                                                                                                                                                                                                                                                                                                                                                                    |                                            |  |
| TRAFFIC INFORM                     | NATION                |                                    | DEMOGRAPHIC      | S                                                                                                                                                                                                                                                                                                                                                                                                                                                                                                                                                                                                                                                                                                                                                                                                                                                                                                                                                                                                                                                                                                                                                                                                                                                                                                                                                                                                                                                                                                                                                                                                                                                                                                                                                                                                                                                                                                                                                                                                                                                                                                                                                                                                                                                                                                                                                                                                                                    | Median HH                                  |  |
| Yr: 2020 Coun                      | <b>t:</b> 4,173       | Van Born Rd. W. of Sheldon Rd.     |                  | Population                                                                                                                                                                                                                                                                                                                                                                                                                                                                                                                                                                                                                                                                                                                                                                                                                                                                                                                                                                                                                                                                                                                                                                                                                                                                                                                                                                                                                                                                                                                                                                                                                                                                                                                                                                                                                                                                                                                                                                                                                                                                                                                                                                                                                                                                                                                                                                                                                           | Income                                     |  |
| Yr: 2020 Coun                      | <b>t:</b> 4,572       | Van Born Rd. E. of Sheldon Rd.     | 1 Mile Radius    | 2,200                                                                                                                                                                                                                                                                                                                                                                                                                                                                                                                                                                                                                                                                                                                                                                                                                                                                                                                                                                                                                                                                                                                                                                                                                                                                                                                                                                                                                                                                                                                                                                                                                                                                                                                                                                                                                                                                                                                                                                                                                                                                                                                                                                                                                                                                                                                                                                                                                                | \$79,010                                   |  |
| Yr: 2020 Coun                      | <b>t:</b> 1,071       | Sheldon Rd. N. of Van Born Rd.     | 3 Mile Radius    | 40,743                                                                                                                                                                                                                                                                                                                                                                                                                                                                                                                                                                                                                                                                                                                                                                                                                                                                                                                                                                                                                                                                                                                                                                                                                                                                                                                                                                                                                                                                                                                                                                                                                                                                                                                                                                                                                                                                                                                                                                                                                                                                                                                                                                                                                                                                                                                                                                                                                               | \$72,404                                   |  |
| Yr: 2020 Coun                      | <b>t:</b> 678         | Sheldon Rd. S. of Van Born Rd.     | 5 Mile Radius    | 128,986                                                                                                                                                                                                                                                                                                                                                                                                                                                                                                                                                                                                                                                                                                                                                                                                                                                                                                                                                                                                                                                                                                                                                                                                                                                                                                                                                                                                                                                                                                                                                                                                                                                                                                                                                                                                                                                                                                                                                                                                                                                                                                                                                                                                                                                                                                                                                                                                                              | \$71,346                                   |  |
| Comments: Raw<br>Airports. Minutes |                       | elopment. Close to Detroit Metro & | Willow Run       | Geddes Rd<br>R<br>Yuchigen Ave<br>Puropiae<br>Providen Ave<br>Providen Ave<br>Provid | Morton-Taylor Rd<br>Au Bou Bg<br>Au Bou Bg |  |
| Broker: SIGNATU                    | I <b>RE</b> ASSOCIATE | S                                  |                  | N<br>w 🗶 e<br>s                                                                                                                                                                                                                                                                                                                                                                                                                                                                                                                                                                                                                                                                                                                                                                                                                                                                                                                                                                                                                                                                                                                                                                                                                                                                                                                                                                                                                                                                                                                                                                                                                                                                                                                                                                                                                                                                                                                                                                                                                                                                                                                                                                                                                                                                                                                                                                                                                      |                                            |  |