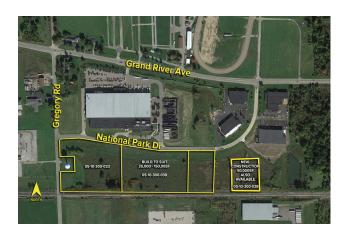

## **LAND** For Sale or Lease

**Location:** National Park Drive

Side of Street:

City:Fowlerville, MICross Streets:Grand River Ave.County:Livingston

Acreage: 15.00 Improvements: N/A

Zoning: Lt Industrial Dimensions:

**Comments:** For Sale or Lease - owner can build 25,000 - 150,000 sq. ft. tosuit Recently, fully developed with all utilities and possible rail.

**Broker: SIGNATURE** ASSOCIATES

Agent(s):

 $\label{limited-limit} \mbox{Jim Montgomery, (248) 359-0614, jmontgomery@signatureassociates.com}$