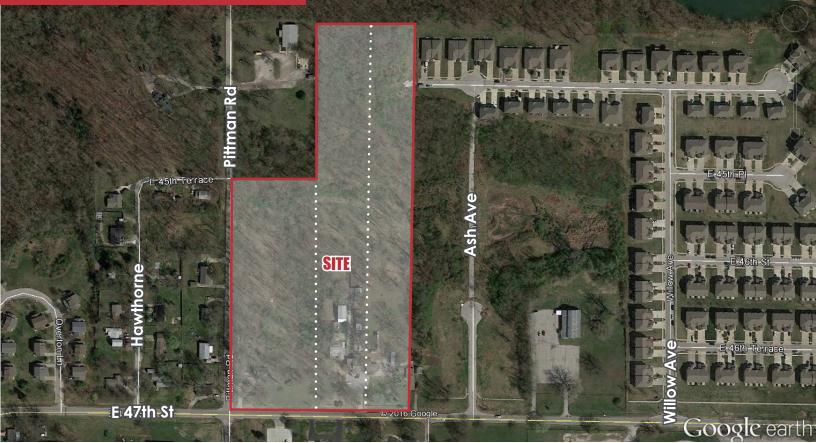

PITTMAN RD REDEVELOPMENT

10004, 10014, 10100 E 47TH ST, KANSAS CITY, MO 64133

# HIGHLIGHTS

- >> 14 Acres 3 Parcels
- Over 600 Ft of Frontage on Pittman Rd & 47th St
- 2 Homes, Veterinarian Clinic & Kennels
- Multi-Family Investment Opportunity
- Rolling Terrain