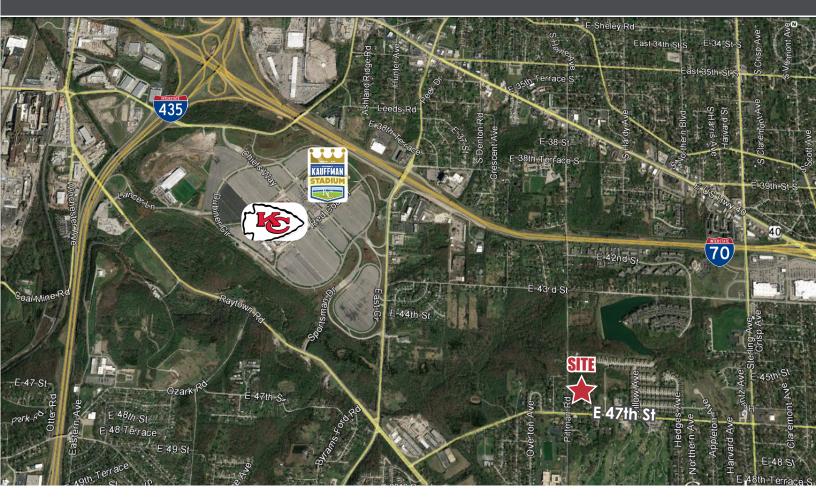

PITTMAN RD REDEVELOPMENT

10004, 10014, 10100 E 47TH ST, KANSAS CITY, MO 64133

# HIGHLIGHTS

- >> 14 Acres 3 Parcels
- Over 600 Ft of Frontage on Pittman Rd & 47th St
- 2 Homes, Veterinarian Clinic & Kennels
- Multi-Family Investment Opportunity
- Rolling Terrain