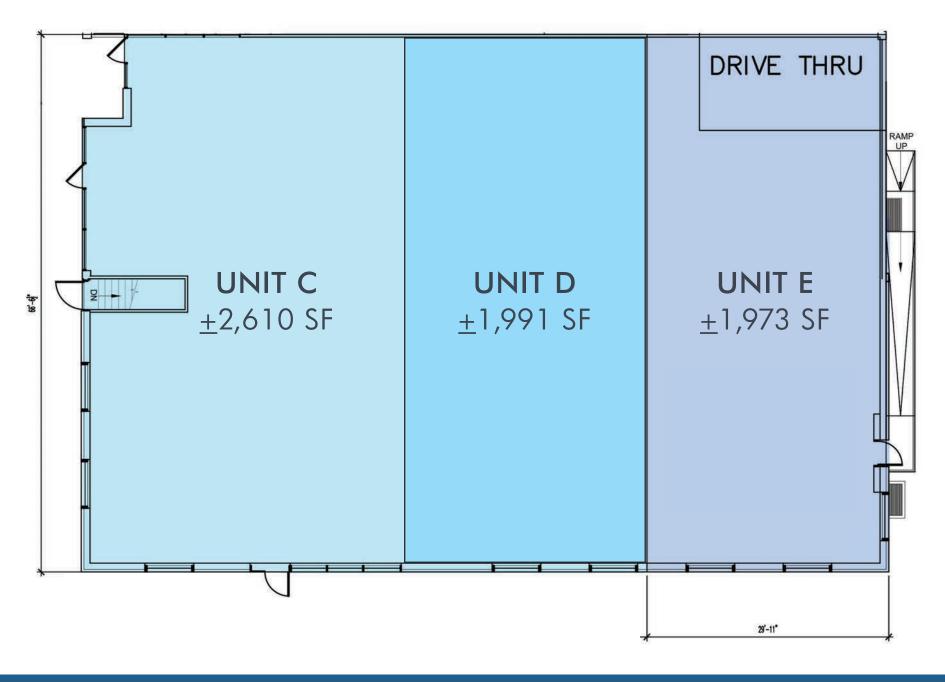

#### **AVAILABLE**

| Unit:    | Square Footage            |
|----------|---------------------------|
| UNIT A   | <u>+</u> 3,000, divisible |
| UNIT B   | <u>+</u> 4,772, divisible |
| UNIT CDE | <u>+</u> 6,481, divisible |