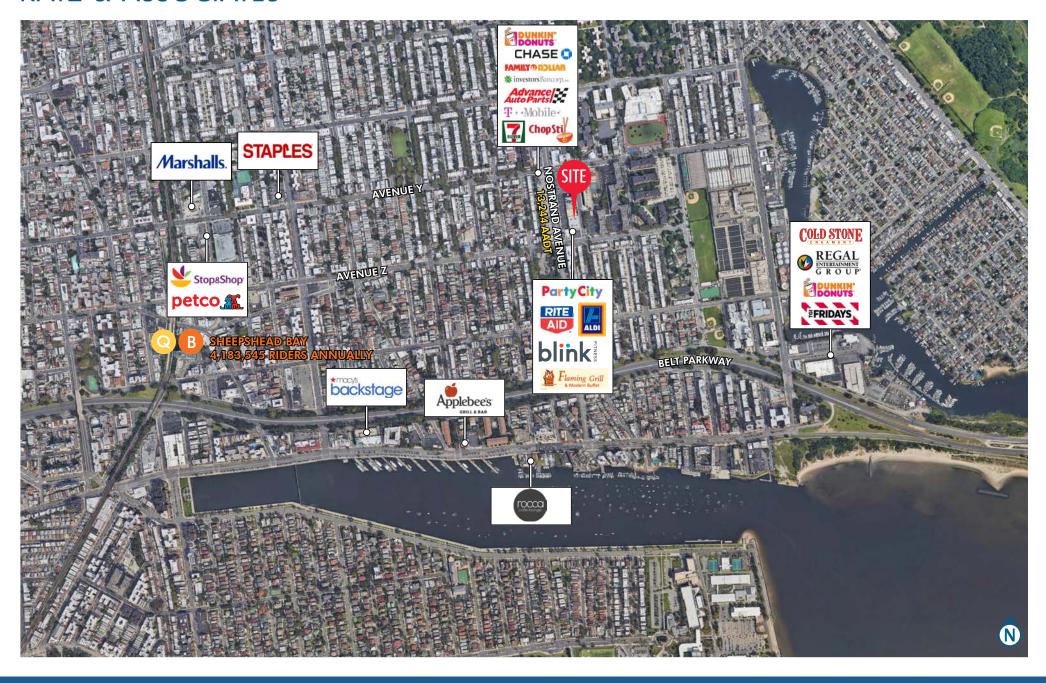

#### **HIGHLIGHTS**

Situated on the east side of Nostrand Avenue between Avenues Y and Avenue Z with ample parking and 700' of frontage along one of Sheepshead Bay's most highly trafficked, major shopping corridors

Located just two blocks north of Shore/Belt Parkway and three blocks from the Emmons Avenue waterfront

Less than a mile from the Sheepshead Bay station with 4,183,545 riders annually

Sheepshead Bay is a burgeoning residential market, with 600+ units in the pipeline

RENDERING | POTENTIAL

3779-3861 NOSTRAND AVENUE BROOKLYN, NY

AERIAL | MARKET

3779-3861 nostrand avenue BROOKLYN, NY