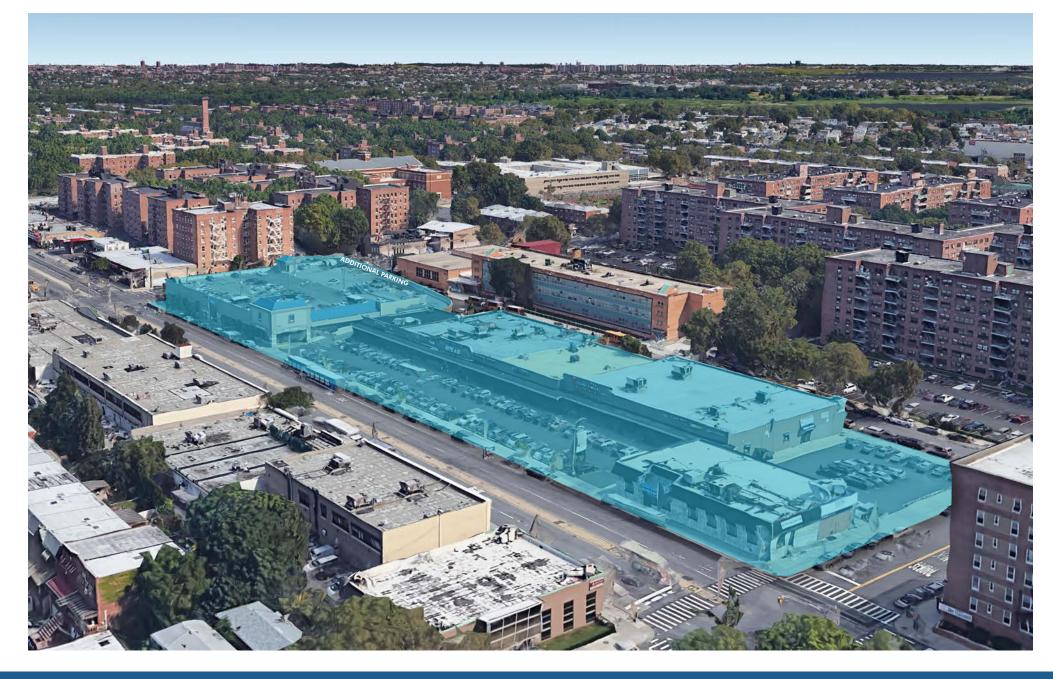

RENDERING | POTENTIAL

3779-3861 NOSTRAND AVENUE BROOKLYN, NY

AERIAL | MARKET

3779-3861 nostrand avenue BROOKLYN, NY