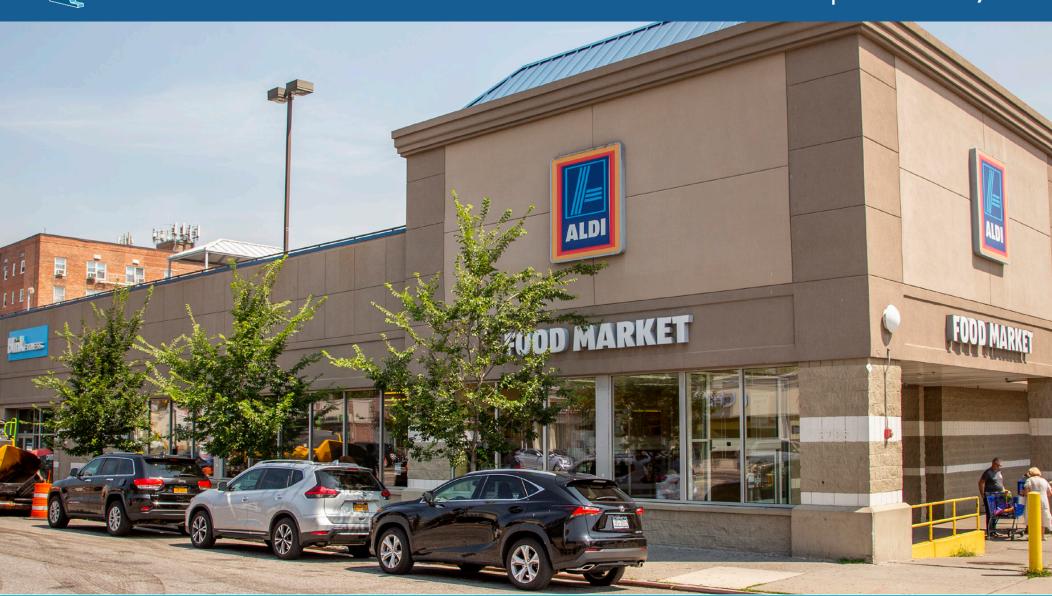

#### **HIGHLIGHTS**

Situated on the east side of Nostrand Avenue between Avenues Y and Avenue Z with ample parking and 700' of frontage along one of Sheepshead Bay's most highly trafficked, major shopping corridors

Located just two blocks north of Shore/Belt Parkway and three blocks from the Emmons Avenue waterfront

Less than a mile from the Sheepshead Bay station with 4,183,545 riders annually

Sheepshead Bay is a burgeoning residential market, with 600+ units in the pipeline