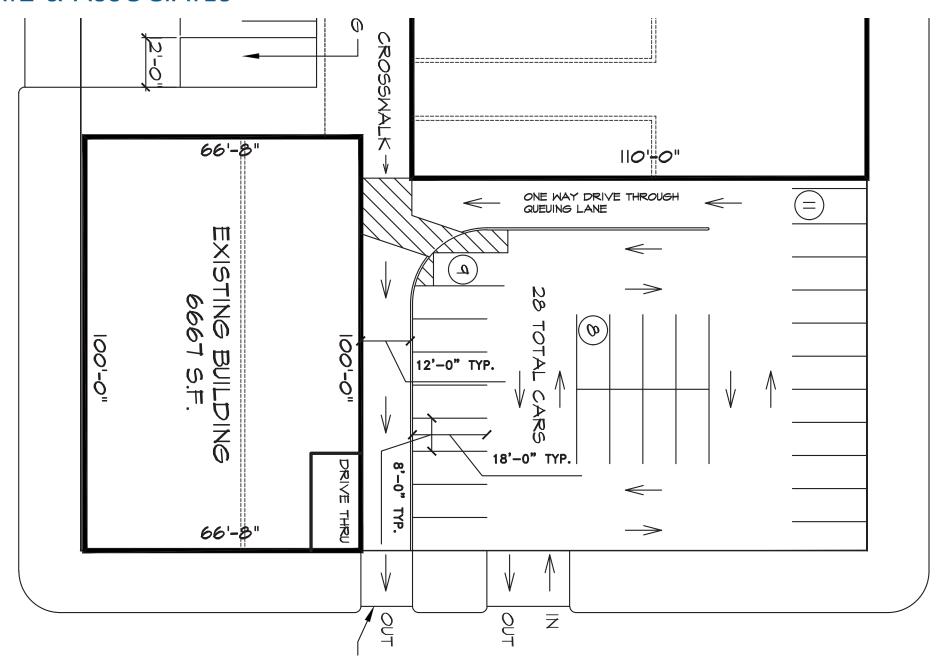

#### **HIGHLIGHTS**

Situated on the east side of Nostrand Avenue between Avenues Y and Avenue Z with ample parking and 700' of frontage along one of Sheepshead Bay's most highly trafficked, major shopping corridors