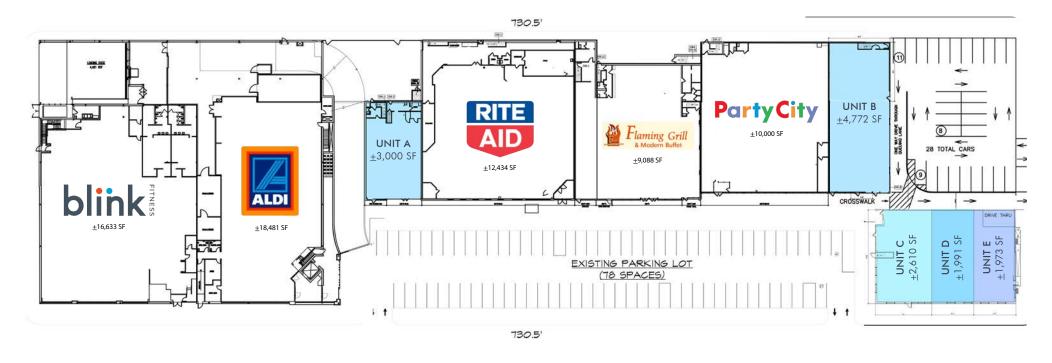

#### **AVAILABLE**

| Unit:    | Square Footage            |
|----------|---------------------------|
| UNIT A   | <u>+</u> 3,000, divisible |
| UNIT B   | <u>+</u> 4,772, divisible |
| UNIT CDE | <u>+</u> 6,481, divisible |