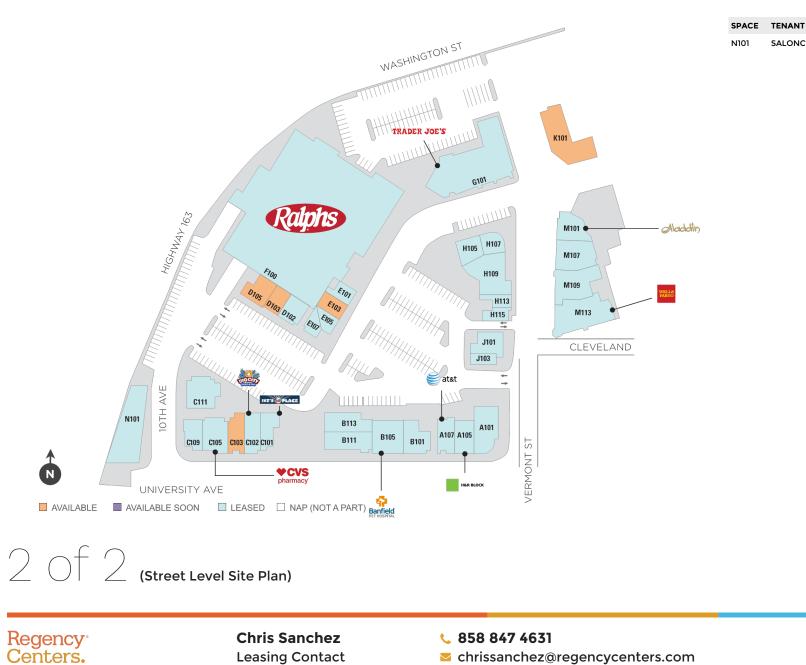

### **Street Level**

| SPACE | TENANT                         | SF     |
|-------|--------------------------------|--------|
| C103  | AVAILABLE (Restaurant)         | 1,415  |
| D103  | AVAILABLE                      | 1,044  |
| D105  | AVAILABLE                      | 1,410  |
| E103  | AVAILABLE                      | 1,028  |
| к101  | AVAILABLE (Restaurant)         | 4,209  |
| A101  | CALIFORNIA COAST CREDIT UNION  | 2,400  |
| A105  | H & R BLOCK                    | 1,500  |
| A107  | AT&T                           | 1,400  |
| B101  | TAVOLA NOSTRA ARTISAN PIZZERIA | 2,178  |
| B105  | BANFIELD PET HOSPITAL          | 2,362  |
| B111  | NISHIKI RAMEN                  | 2,082  |
| B113  | DIRTY DOGS                     | 1,554  |
| C101  | IKE'S PLACE                    | 1,100  |
| C102  | BIG CITY BAGEL                 | 1,652  |
| C105  | CVS                            | 2,024  |
| C109  | THE UNOPTICAL                  | 1,189  |
| C111  | GILA RUT HAIR SALON            | 2,194  |
| D102  | THE HUB NAILS LOUNGE           | 1,254  |
| E101  | BRIGHTSIDE BARBER              | 956    |
| E105  | BERT LEVI FAMILY JEWELERS      | 643    |
| E107  | POSTAL ANNEX                   | 818    |
| F100  | RALPHS                         | 43,364 |
| G101  | TRADER JOE'S                   | 9,012  |
| H105  | COFFEE 'N' TALK                | 1,500  |
| H107  | HANDEL'S HOMEMADE ICE CREAM    | 1,383  |
| H109  | CARBON HEALTH                  | 2,700  |
| H113  | HOLY SMOKE                     | 621    |
| H115  | UPTOWN CLEANERS                | 711    |
| J101  | DC COMPUTERS                   | 1,398  |
| J103  | RAINBOW FLOWERS                | 600    |
| M101  | ALADDIN CAFE                   | 1,800  |
| M109  | BARRY'S BOOTCAMP               | 3,258  |
| M113  | WELLS FARGO BANK               | 4,341  |

#### Updated: May 20 2022

This site plan is not a representation, warranty or guarantee as to size, location, identity of any tenant, the suite number, address or any other physical indicator or parameter of the property and for use as approximated information only. The improvements are subject to changes, additions, and deletions as the architect, landlord, or any governmental agency may direct or determine in their absolute discretion.