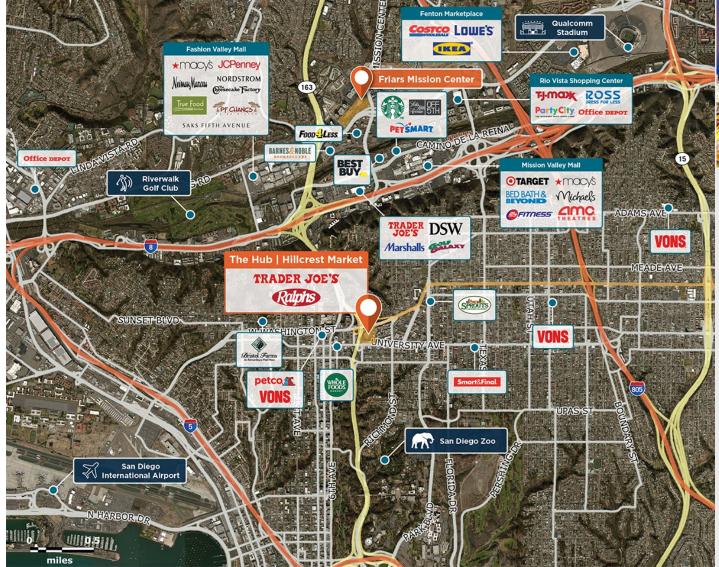

940-1092 University Avenue, San Diego, CA 92103

Located in one of San Diego's most populated neighborhoods, one mile from I-8 and two miles from I-5.

Center Size: 149,212 Spaces Available: 8

#### Within 3 Miles

| Population            | 248,587 |
|-----------------------|---------|
| Avg. Household Income | 101,541 |
| Avg. Home Value       | 951,954 |
| Vehicles Per Day      | 26,400  |

Chris Sanchez Leasing Contact