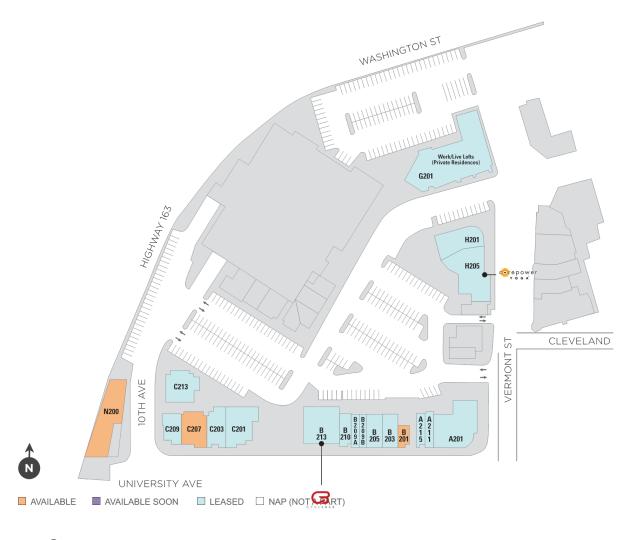

chrissanchez@regencycenters.com

940-1092 University Avenue, San Diego, CA 92103

### Second Level

| SPACE | TENANT                        | SF    |
|-------|-------------------------------|-------|
| B201  | AVAILABLE                     | 753   |
| C207  | AVAILABLE                     | 1,960 |
| N200  | AVAILABLE                     | 3,575 |
| A201  | DENTAL EXPRESS                | 3,065 |
| A211  | REGENERATIVE WELLNESS         | 615   |
| A215  | GRACE THREADING               | 530   |
| B203  | COVET BEAUTY STUDIO           | 878   |
| B205  | MELLOW                        | 1,347 |
| B209A | KENTARO E. YAMADA, M.D., INC. | 869   |
| B209B | STUDIO REFORM PILATES         | 610   |
| B210  | ANATOMY CHIROPRACTIC          | 763   |
| B213  | CYCLEBAR                      | 2,636 |
| C201  | ROW HOUSE                     | 2,495 |
| C203  | STRETCHLAB                    | 1,514 |
| C209  | THE UNOPTICAL                 | 775   |
| C213  | BE FIT MODERN PILATES         | 2,116 |
| H201  | AGELESS AND BEAUTIFUL         | 2,379 |
| H205  | COREPOWER YOGA                | 2,977 |

1 of 1 (Second Level Site Plan)

Regency<sup>•</sup> Centers. Chris Sanch

Chris Sanchez Leasing Contact **858 847 4631**chrissanchez@regencycenters.com

Updated: May 20 2022

This site plan is not a representation, warranty or guarantee as to size, location, identity of any tenant, the suite number, address or any other physical indicator or parameter of the property and for use as approximated information only. The improvements are subject to changes, additions, and deletions as the architect, landlord, or any governmental agency may direct or determine in their absolute discretion.