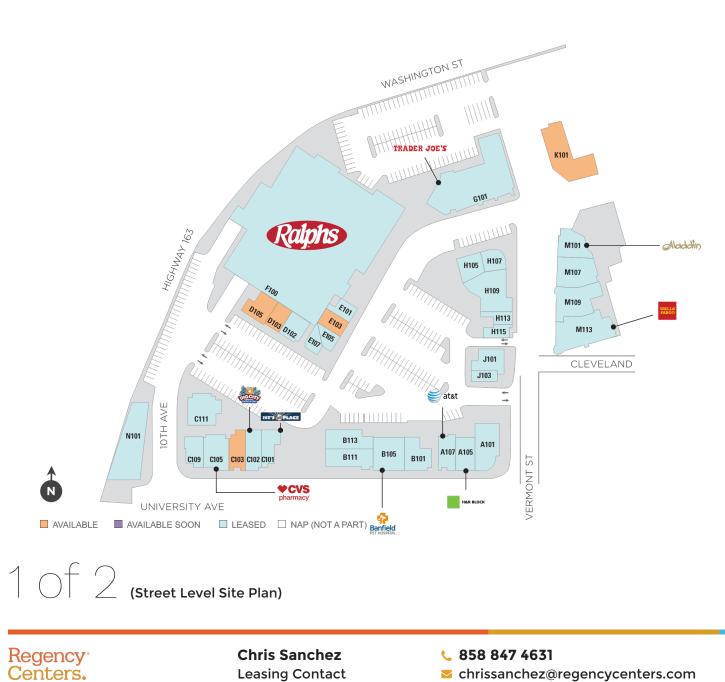

### **Street Level**

| SPACE | TENANT                         | SF     |
|-------|--------------------------------|--------|
| C103  | AVAILABLE (Restaurant)         | 1,415  |
| D103  | AVAILABLE                      | 1,044  |
| D105  | AVAILABLE                      | 1,410  |
| E103  | AVAILABLE                      | 1,028  |
| к101  | AVAILABLE (Restaurant)         | 4,209  |
| A101  | CALIFORNIA COAST CREDIT UNION  | 2,400  |
| A105  | H & R BLOCK                    | 1,500  |
| A107  | AT&T                           | 1,400  |
| B101  | TAVOLA NOSTRA ARTISAN PIZZERIA | 2,178  |
| B105  | BANFIELD PET HOSPITAL          | 2,362  |
| B111  | NISHIKI RAMEN                  | 2,082  |
| B113  | DIRTY DOGS                     | 1,554  |
| C101  | IKE'S PLACE                    | 1,100  |
| C102  | BIG CITY BAGEL                 | 1,652  |
| C105  | CVS                            | 2,024  |
| C109  | THE UNOPTICAL                  | 1,189  |
| C111  | GILA RUT HAIR SALON            | 2,194  |
| D102  | THE HUB NAILS LOUNGE           | 1,254  |
| E101  | BRIGHTSIDE BARBER              | 956    |
| E105  | BERT LEVI FAMILY JEWELERS      | 643    |
| E107  | POSTAL ANNEX                   | 818    |
| F100  | RALPHS                         | 43,364 |
| G101  | TRADER JOE'S                   | 9,012  |
| H105  | COFFEE 'N' TALK                | 1,500  |
| H107  | HANDEL'S HOMEMADE ICE CREAM    | 1,383  |
| H109  | CARBON HEALTH                  | 2,700  |
| H113  | HOLY SMOKE                     | 621    |
| H115  | UPTOWN CLEANERS                | 711    |
| J101  | DC COMPUTERS                   | 1,398  |
| J103  | RAINBOW FLOWERS                | 600    |
| M101  | ALADDIN CAFE                   | 1,800  |
| M109  | BARRY'S BOOTCAMP               | 3,258  |
| M113  | WELLS FARGO BANK               | 4,341  |

#### Updated: May 20 2022

This site plan is not a representation, warranty or guarantee as to size, location, identity of any tenant, the suite number, address or any other physical indicator or parameter of the property and for use as approximated information only. The improvements are subject to changes, additions, and deletions as the architect, landlord, or any governmental agency may direct or determine in their absolute discretion.