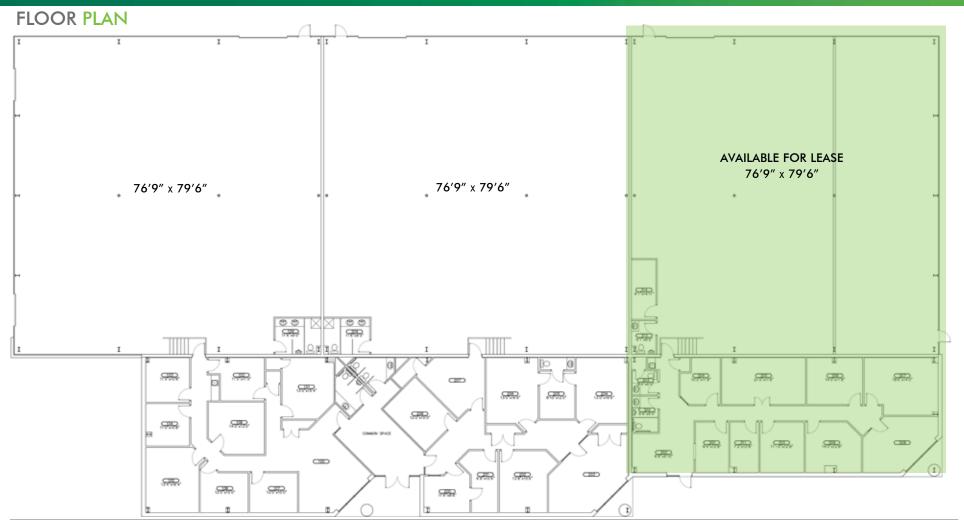

### **PROPERTY FEATURES**

- + 2,325 total square feet available
- + Located in Beavercreek Township, south of Dayton-Xenia Road
- + No city income tax
- + Near Intersection of Orchard Lane and U.S. 35