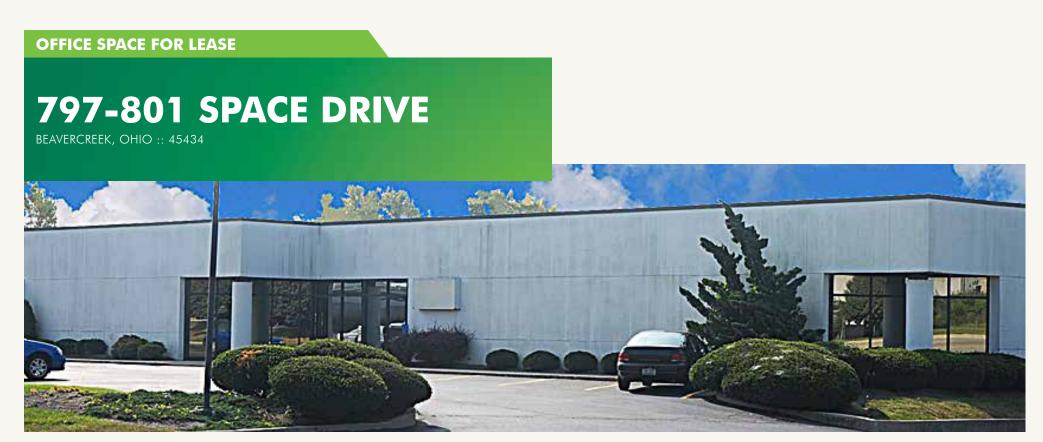

### **PROPERTY FEATURES**

- + 2,325 total square feet available
- + Located in Beavercreek Township, south of Dayton-Xenia Road
- + No city income tax
- + Near Intersection of Orchard Lane and U.S. 35

## FOR LEASE I OFFICE SPACE

Beavercreek, Ohio 45434

© 2017 CBRE, Inc. This information has been obtained from sources believed reliable. We have not verified it and make no guarantee, warranty or representation about it. Any projections, opinions, assumptions or estimates used are for example only and do not represent the current or future performance of the property. You and your advisors should conduct a careful, independent investigation of the property to determine to your satisfaction the suitability of the property for your needs. Photos herein are the property of their respective owners and use of these images without the express written consent of the owner is prohibited. CBRE and the CBRE logo are service marks of CBRE, Inc. and/or its affiliated or related companies in the United States and other countries. All other marks displayed on this document are the property of their respective owners.