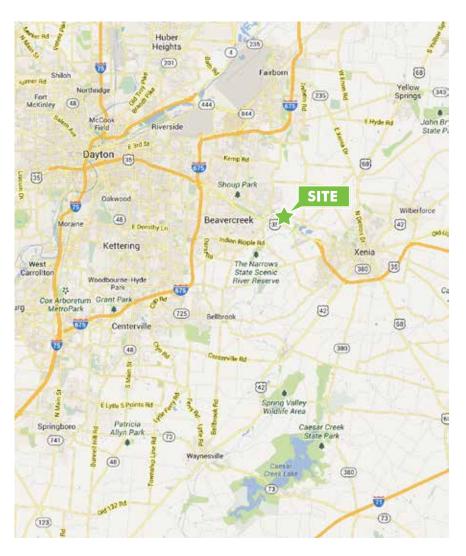

### **PROPERTY FEATURES**

- + 2,325 total square feet available
- + Located in Beavercreek Township, south of Dayton-Xenia Road
- + No city income tax
- + Near Intersection of Orchard Lane and U.S. 35

### FOR MORE INFORMATION CONTACT

#### MATT ARNOVITZ

SIOR, CCIM, CPM Senior Associate +1 937 226 1550 matt.arnovitz@cbre.com



# FOR LEASE I OFFICE SPACE

### LOCATION MAP



### SITE AERIAL





## FOR LEASE I OFFICE SPACE

Beavercreek, Ohio 45434



© 2017 CBRE, Inc. This information has been obtained from sources believed reliable. We have not verified it and make no guarantee, warranty or representation about it. Any projections, opinions, assumptions or estimates used are for example only and do not represent the current or future performance of the property. You and your advisors should conduct a careful, independent investigation of the property to determine to your satisfaction the suitability of the property for your needs. Photos herein are the property of their respective owners and use of these images without the express written consent of the owner is prohibited. CBRE and the CBRE logo are service marks of CBRE, Inc. and/or its affiliated or rela