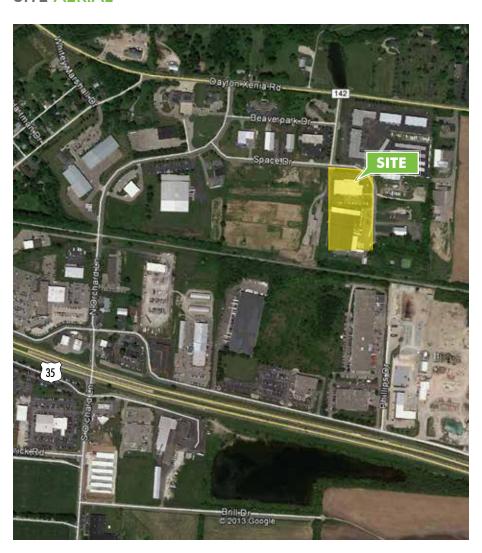

### **PROPERTY FEATURES**

- + 2,325 total square feet available
- + Located in Beavercreek Township, south of Dayton-Xenia Road
- + No city income tax
- + Near Intersection of Orchard Lane and U.S. 35

### FOR MORE INFORMATION CONTACT

#### MATT ARNOVITZ

SIOR, CCIM, CPM Senior Associate +1 937 226 1550 matt.arnovitz@cbre.com



# FOR LEASE I OFFICE SPACE

### LOCATION MAP



### SITE AERIAL





## FOR LEASE I OFFICE SPACE

Beavercreek, Ohio 45434



© 2017 CBRE, Inc. This information has been obtained from sources believed reliable. We have not verified it and make no guarantee, warranty or representation about it. Any projections, opinions, assumptions or estimates used are for example only and do not represent the current or future performance of the property. You and your advisors should conduct a careful, independent investigation of the property to determine to your satisfaction the suitability of the property for your needs. Photos herein are the property of their respective owners and use of these images without the express written consent of the owner is prohibited. CBRE and the CBRE logo are service marks of CBRE, Inc. and/or its affiliated or related companies in th