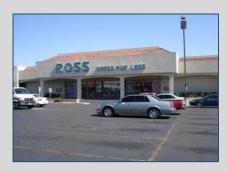

#### LOCATION:

Charleston Heights Shopping Center is located on the corner southwest corner of S Decatur Blvd and Alta Drive.

- Easy Access and Great Visibility
- Tenants Include: Ross, Pepboys, Charleston Antique Mall, Short Line Express, Hair and Nails Salon, Oscar's Barber Shop, Fonestar and The Smoke Shop
- Area Retailers: Arizona Charlie's Casino, Meadows Mall, Super Pawn, McDonald's, Walgreens, Taco Bell, Cardenas Market
- Traffic Counts: Alta Drive and Decatur Blvd - 63,500
- Pylon Signage Available
- Competitive Lease Rates