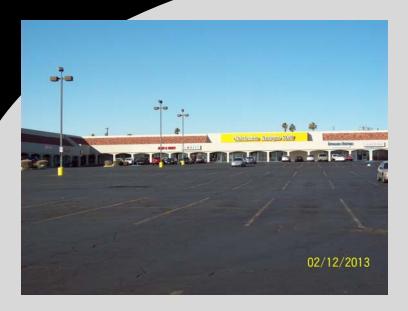

# CHARLESTON HEIGHTS SHOPPING CENTER 500 - 640 S Decatur Blvd

4905 - 4923 Alta Dr

#### LOCATION:

Charleston Heights Shopping Center is located on the corner southwest corner of S Decatur Blvd and Alta Drive.

- Easy Access and Great Visibility
- Tenants Include: Ross, Pepboys, Charleston Antique Mall, Short Line Express, Hair and Nails Salon, Oscar's Barber Shop, Fonestar and The Smoke Shop
- Area Retailers: Arizona Charlie's Casino, Meadows Mall, Super Pawn, McDonald's, Walgreens, Taco Bell, Cardenas Market
- Traffic Counts: Alta Drive and Decatur Blvd - 63,500
- Pylon Signage Available
- Competitive Lease Rates