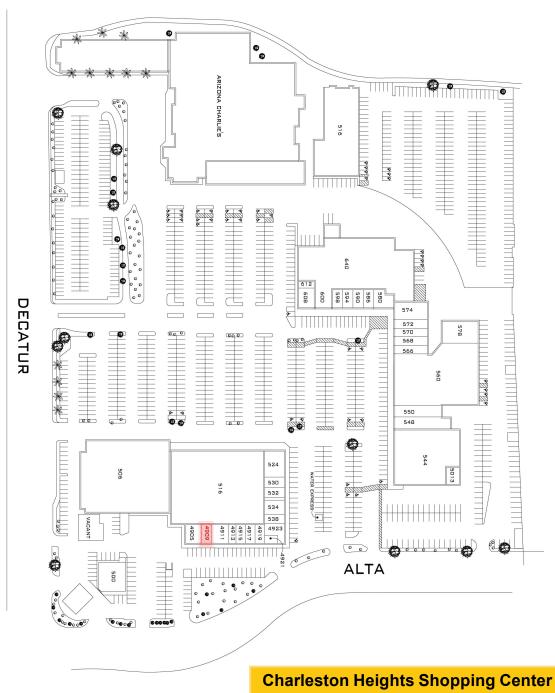

# CHARLESTON HEIGHTS SHOPPING CENTER 500 - 640 S Decatur Blvd

4905 - 4923 Alta Dr

#### LOCATION:

Charleston Heights Shopping Center is located on the corner southwest corner of S Decatur Blvd and Alta Drive.

- Easy Access and Great Visibility
- Tenants Include: Ross, Pepboys, Charleston Antique Mall, Short Line Express, Hair and Nails Salon, Oscar's Barber Shop, Fonestar and The Smoke Shop
- Area Retailers: Arizona Charlie's Casino, Meadows Mall, Super Pawn, McDonald's, Walgreens, Taco Bell, Cardenas Market
- Traffic Counts: Alta Drive and Decatur Blvd - 63,500
- Pylon Signage Available
- Competitive Lease Rates

# CHARLESTON HEIGHTS SHOPPING CENTER C-2 ZONING / CITY / 89107