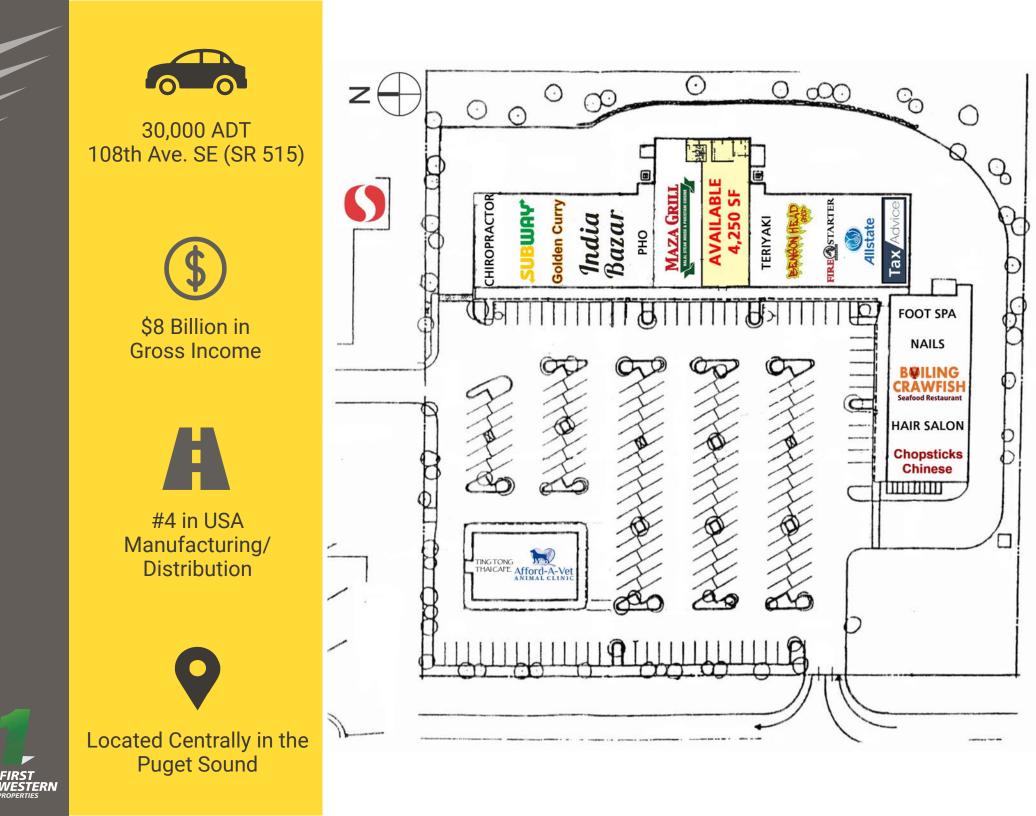

## 4,250 SF \$16.00 PSF PLUS NNN

- NNN: \$7.25 PSF
- Abundant Parking and Great Traffic Counts
- Shadow Anchored by Safeway with Cross Easement

Population Average HH Income **Daytime Population** Regis - 2018 Mile 1 17,344 \$97,047 1,631 Mile 3 \$95,530 99,703 56,970 Mile 5 \$92,923 139,811 236,193