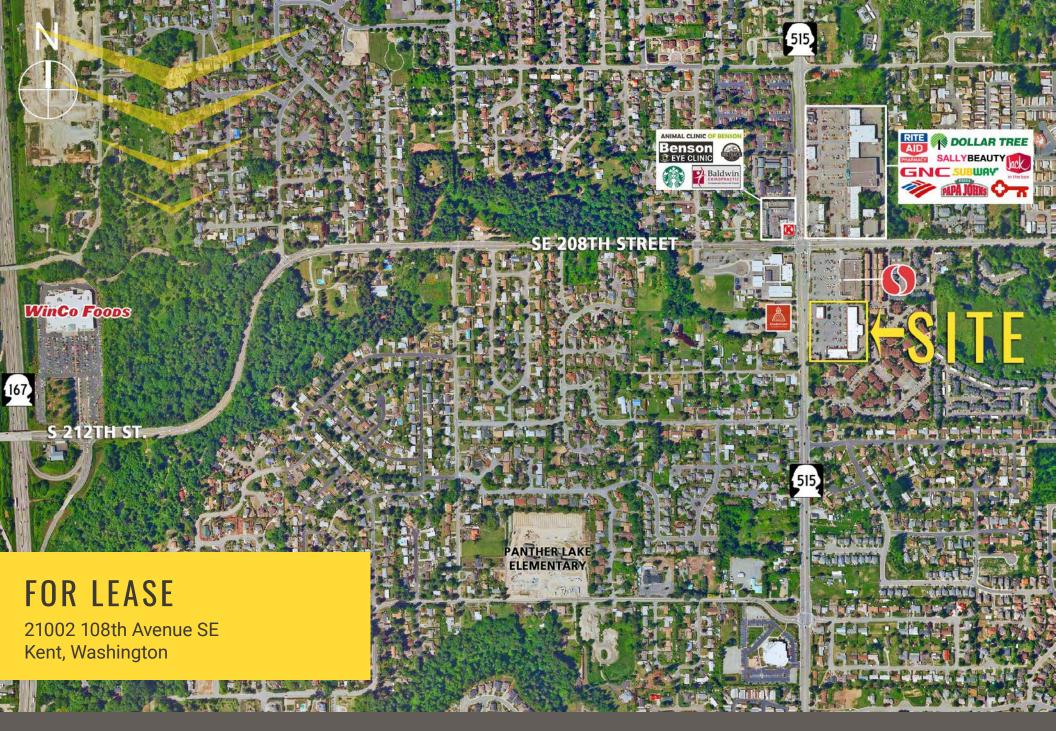

## 21002 108TH AVENUE SE:

## 4,250 SF \$16.00 PSF PLUS NNN

- NNN: \$7.25 PSF
- Abundant Parking and Great Traffic Counts
- Shadow Anchored by Safeway with Cross Easement

Population Average HH Income **Daytime Population** Regis - 2018 Mile 1 17,344 \$97,047 1,631 Mile 3 \$95,530 99,703 56,970 Mile 5 \$92,923 139,811 236,193