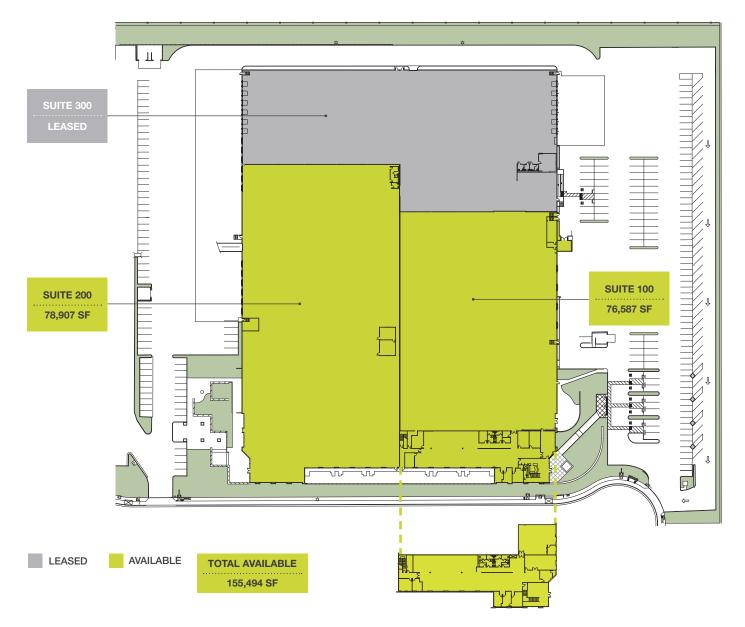

#### **SITE PLAN**

#### **FEATURES**

- 216,249 SF industrial building
- 155,494 SF available (divisible to 76,587 SF)
- 26' 28' clear height
- 20,508 SF of office

ESFR sprinklers

277/480V/4,000 amps

13 dock doors (possible to add more docks)