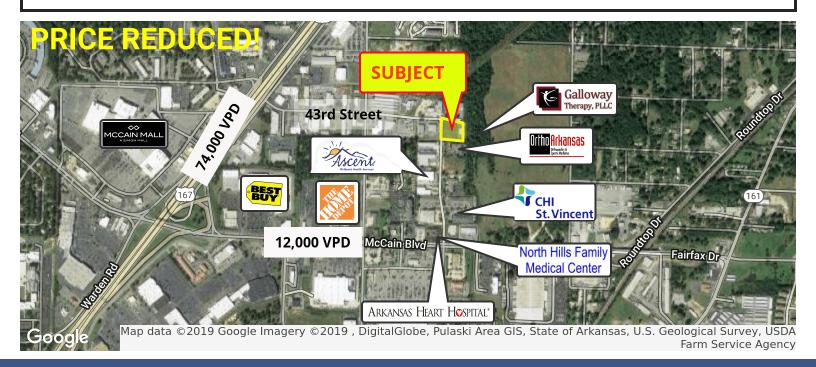

### 43rd & Richards | North Little Rock, AR 72117

### PROPERTY OVERVIEW

Excellent lot for medical office, general office, warehouse. Zoned C-4. All utilities available. Easy access to McCain Blvd & Hwy. 67/167.

1 acre +/- (234' x 259' x 164' x 189')

Price / SF: \$4.58