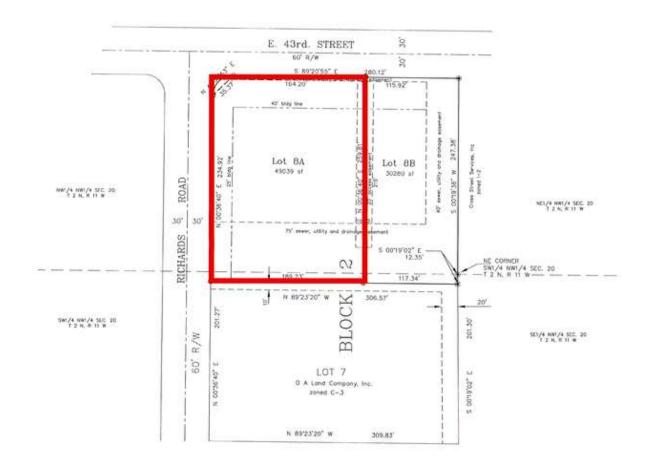

### PROPERTY OVERVIEW

Excellent lot for medical office, general office, warehouse. Zoned C-4. All utilities available. Easy access to McCain Blvd & Hwy. 67/167.

1 acre +/- (234' x 259' x 164' x 189')

Price / SF: \$4.58

1 Acre +/-Lot Size:

C-4**Zoning:** 

Information is deemed reliable but is not guaranteed. Agency Disclosure: RPM Group is the agent for the owner of the property described herein.

File Num: 99-60-1773

**JAMES DIETZ** 