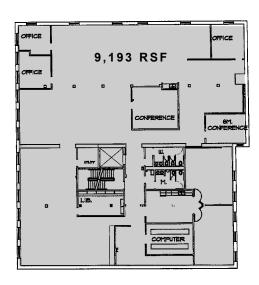

#### **SPACE AVAILABLE:**

FIRST FLOOR 3,235 RSF

\$24.00/SF FSG

SECOND FLOOR 9,193 RSF

\$25.00/SF FSG (avail. 3/1/13)

THIRD FLOOR 9,184 RSF

\$25.00/SF FSG (avail. 3/1/13)

Up to 21,612 SF contiguous available

#### SECOND FLOOR PLAN