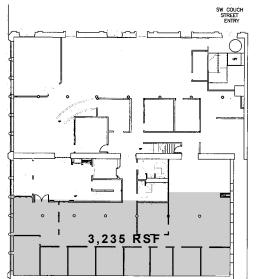

#### **SPACE AVAILABLE:**

FIRST FLOOR 3,235 RSF

\$24.00/SF FSG

SECOND FLOOR 9,193 RSF

\$25.00/SF FSG (avail. 3/1/13)

THIRD FLOOR 9,184 RSF

\$25.00/SF FSG (avail. 3/1/13)

Up to 21,612 SF contiguous available