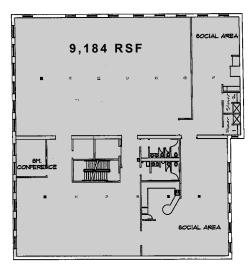

#### **SPACE AVAILABLE:**

FIRST FLOOR 3,235 RSF

\$24.00/SF FSG

SECOND FLOOR 9,193 RSF

\$25.00/SF FSG (avail. 3/1/13)

THIRD FLOOR 9,184 RSF

\$25.00/SF FSG (avail. 3/1/13)

Up to 21,612 SF contiguous available

#### THIRD FLOOR PLAN

**FOR MORE INFORMATION PLEASE** CONTACT