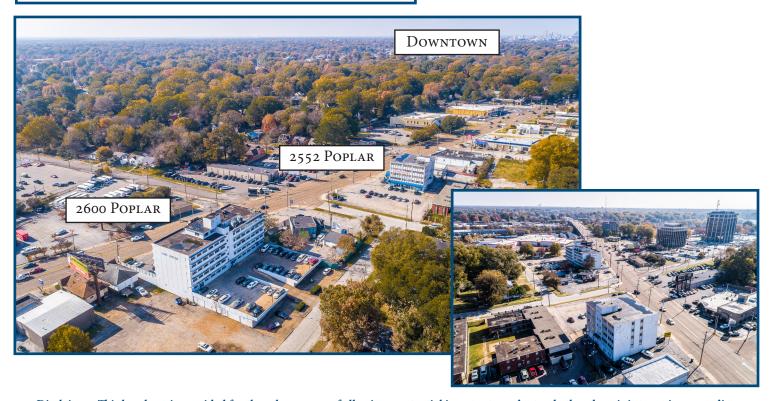

## For Sale - 2 Building Complex on Separate Tax Parcels Plus Vacant Lot

## \$1,900,000 - 11.4 cap

Poplar Place Professional Buildings

2552 & 2600 Poplar Avenue, Memphis, TN

**QUALIFIED FOR OPPORTUNITY ZONE PURCHASE** (GREAT TAX BREAKS)

GREAT VALUE ADD PURCHASE

HISTORICALLY HIGH OCCUPANCY RATE

CONVENIENT MIDTOWN LOCATION (10 minutes to downtown 15 minutes to airport)

# \$1,900,000 - 11.4 cap

Poplar Place Professional Buildings

2552 & 2600 Poplar Avenue, Memphis, TN