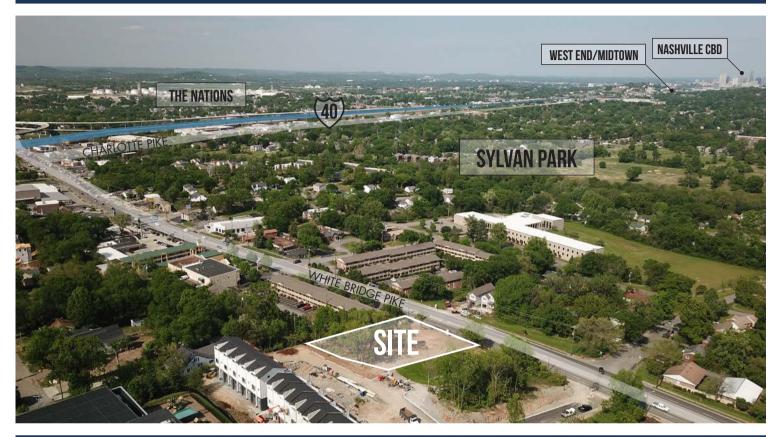

# FOR SALE

## REDUCED PRICE! \$675,000



### PROPERTY INFORMATION

ADDRESS 247 & 249 White Bridge Pike, Nashville, TN 37209

**SUB-MARKET** | West Nashville

USE Residential

ZONED RM20 Residential

SIZE | 2 Parcels Totaling .77 Acres | 33,541 SF

**SALE PRICE** \$675,000

#### **ADDITIONAL NOTES**

Approved for an Estimated 15 Units

Surrounded by 19 New Residential Units Coming  $1^{\rm ST}$  Quarter 2017





# FOR SALE

## REDUCED PRICE! \$675,000

### IMMEDIATE AREA



### TOWNHOME DEVELOPMENTS







### FOR MORE INFORMATION, CONTACT

#### JC DARBY

(0)

 $(\wedge\wedge)$ 615.630.2888 615.833.9484

jcdarby@southeastventure.com

J. ROSCOE HIGH, CCIM, SIOR

(M)615.712.0168 (0) 615.250.8669

roscoe.high@southeastventure.com