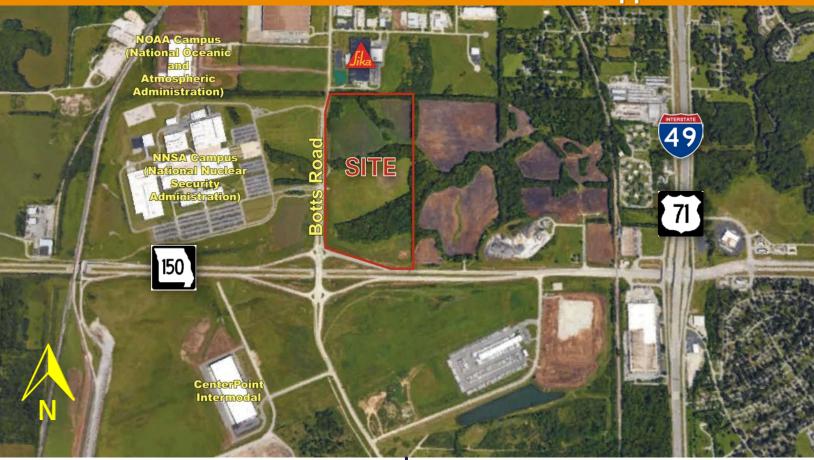

#### **RECENT AREA ACTIVITY**

- · Situated directly:
  - East of the newly constructed NNSA Campus (National Nuclear Security Administration) with 2,500± employees
  - Southeast of the NOAA Campus (National Oceanic and Atmospheric Administration)
  - North of the CenterPoint Intermodal Rail & Trucking Port
- Four-lane newly constructed Botts Road
- New diverging diamond interchange at Hwy 150 & Botts Road

## **AERIAL VIEW | Below 2016 Market Appraised Value**

For more information, please contact:

MICHAEL WATSON

Industrial Brokerage 816.936.8533 <u>mwatson@kessingerhunter.com</u> **WALLY RIST** 

Principal, Industrial Brokerage 816.936.8580 wrist@kessingerhunter.com