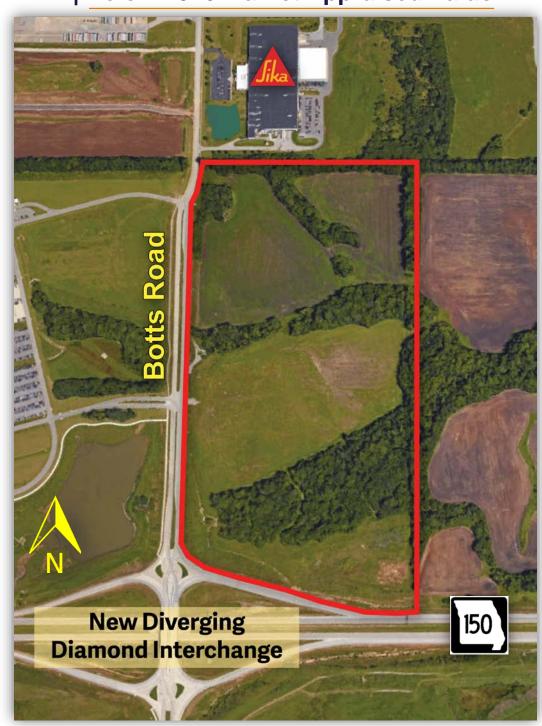

#### **RECENT AREA ACTIVITY**

- · Situated directly:
  - East of the newly constructed NNSA Campus (National Nuclear Security Administration) with 2,500± employees
  - Southeast of the NOAA Campus (National Oceanic and Atmospheric Administration)
  - North of the CenterPoint Intermodal Rail & Trucking Port
- Four-lane newly constructed Botts Road
- New diverging diamond interchange at Hwy 150 & Botts Road