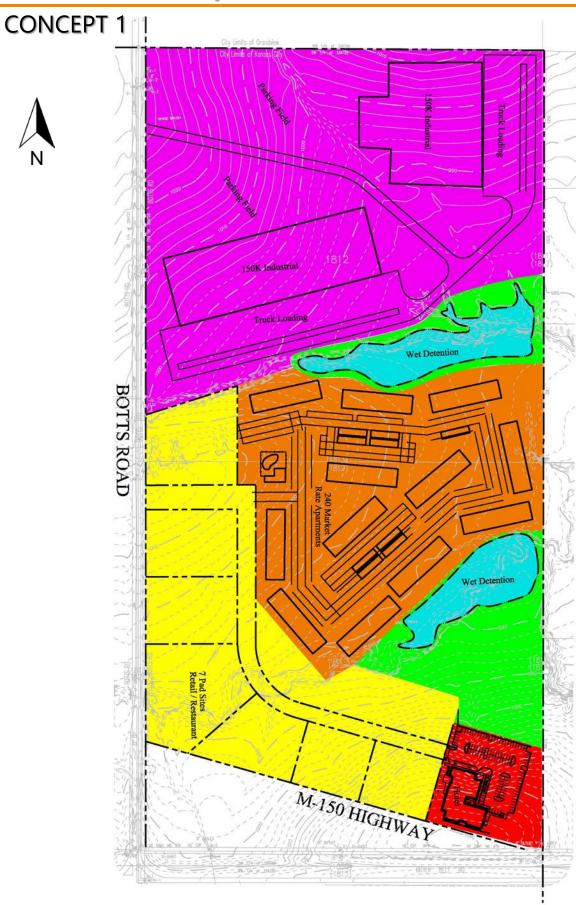

#### **PROPERTY FEATURES**

- Sale Price \$5,600,000; \$1.79 PSF
- Zoned M2-2 (Manufacturing 2 District)
- All utilities to site
- 1,300' frontage on MO Hwy 150 & 2,600' frontage on Botts Road
- Direct access to new four-lane Botts Road, MO Hwy 150 & Interstate 49 / 71 Highway
- Approximately 5,000 employees in immediate vicinity
- Suitable for mixed-use development (industrial, flex, retail, service, multi-family)
- Divisible