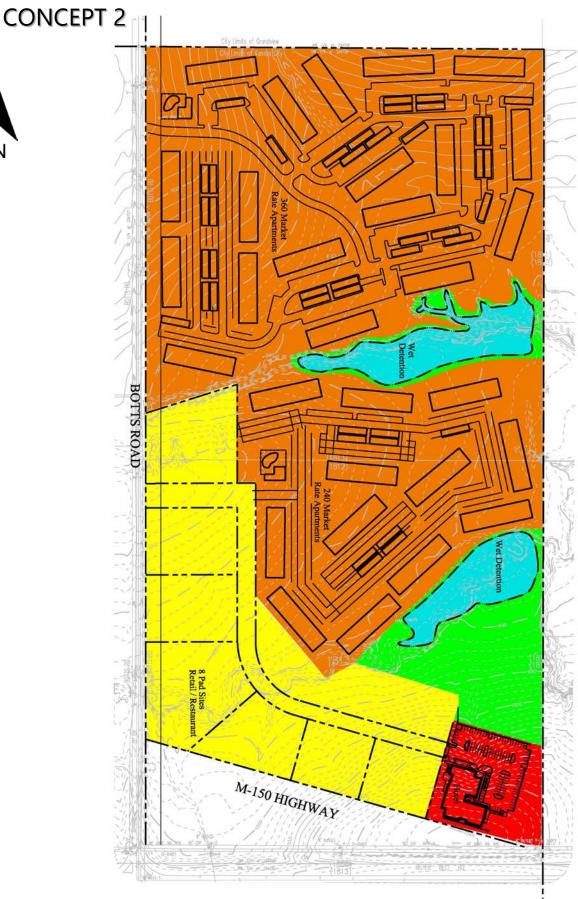

#### **PROPERTY FEATURES**

- Sale Price \$5,600,000; \$1.79 PSF
- Zoned M2-2 (Manufacturing 2 District)
- All utilities to site
- 1,300' frontage on MO Hwy 150 & 2,600' frontage on Botts Road
- Direct access to new four-lane Botts Road, MO Hwy 150 & Interstate 49 / 71 Highway
- Approximately 5,000 employees in immediate vicinity
- Suitable for mixed-use development (industrial, flex, retail, service, multi-family)
- Divisible