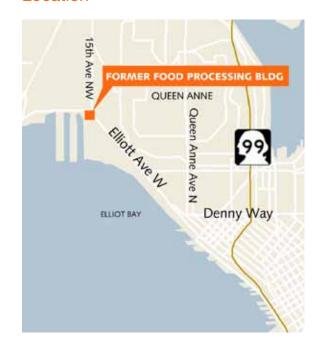

# For Sale

## Former Food Processing Building

1515 15th Avenue W Seattle, WA

Price Reduction
Sale Price \$3,300,000
\$2,990,000 \$2,290,000

18,626 Square foot building

25,933 Square feet of land zoned IG2-U45

Small office and warehouse with the majority being freezers and refrigerator space

Perfect for an owner/user

Specialized building with freezers (deep and normal), compressors, electrical, & HVAC

Excellent close-in location, 5 minutes from CBD

Dock high loading

On-site parking

Income from a Clear Channel sign

Exposure on 15th Avenue West



#### Location



#### Contact

**Tim Foster** 206.296.9618 tfoster@kiddermathews.com

**Jeff Huntington** 206.296.9619 jeffh@kiddermathews.com



## Former Food Processing Building



**Tim Foster** 206.296.9618 tfoster@kiddermathews.com **Jeff Huntington** 206.296.9619 jeffh@kiddermathews.com