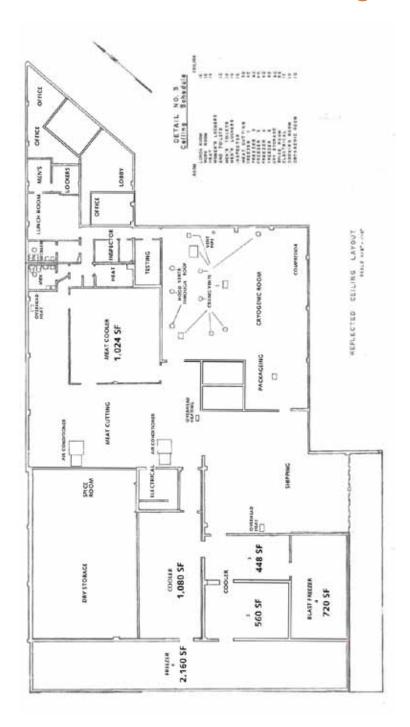

## Former Food Processing Building

1515 15th Avenue W Seattle, WA

Price Reduction
Sale Price \$3,300,000
\$2,990,000 \$2,290,000

18,626 Square foot building

25,933 Square feet of land zoned IG2-U45

Small office and warehouse with the majority being freezers and refrigerator space

Perfect for an owner/user

Specialized building with freezers (deep and normal), compressors, electrical, & HVAC

Excellent close-in location, 5 minutes from CBD

Dock high loading

On-site parking

Income from a Clear Channel sign