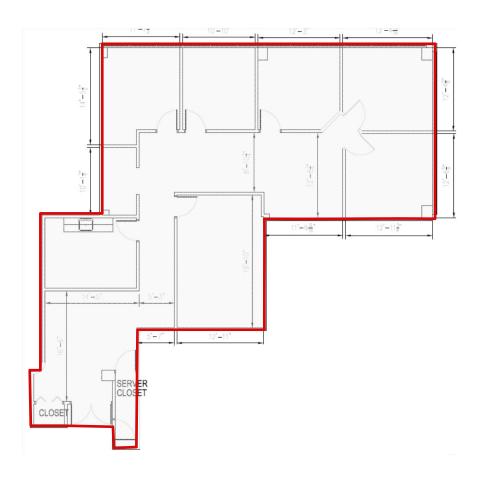

#### **Building Specifications**

- Immediate occupancy
- Easy access to GSP, NJ Turnpike & Route 287
- Close to Woodbridge Center Mall and Menlo Park Mall
- Newly renovated lobby & common areas
- Nearby hotels
- On-site cafeteria

#### **Availability**

- 5,205 RSF, 2<sup>nd</sup> floor
- 6,116 RSF, 2<sup>nd</sup> floor
- 2,506 RSF, 2<sup>nd</sup> floor
- 5,201 RSF, 4<sup>th</sup> floor
- 1,333 RSF, 5<sup>th</sup> floor
- 2,292 RSF, 5<sup>th</sup> floor

# 22,653 RSF

# 105 Fieldcrest Avenue Edison, NJ

John Buckley

+1 732 590 4175

john.buckley@am.jll.com

Kyle Phelan

+1 732 590 4186

kyle.phelan@am.jll.com



#### 105 Fieldcrest Avenue, Edison

#### Second Floor - 5,205 RSF



# Second Floor - 6,116 RSF



# 105 Fieldcrest Avenue, Edison

#### Second Floor - 2,506 RSF



# Fourth Floor - 5,201 RSF



#### 105 Fieldcrest Avenue, Edison

#### Fifth Floor - 1,333 RSF



# Fifth Floor - 2,292 RSF





#### Location

The confluence of Route 287, NJ Turnpike and Garden State Parkway

#### 105 Fieldcrest Avenue, Edison