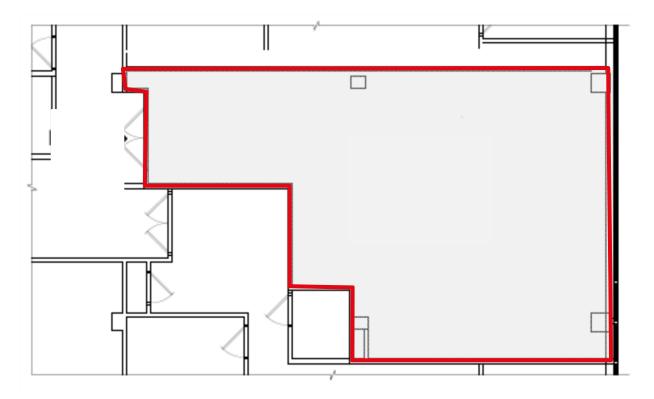

rnpike & Route 287
- Close to Woodbridge Center Mall and Menlo Park Mall
- Newly renovated lobby & common areas
- Nearby hotels
- On-site cafeteria

#### **Availability**

- 5,205 RSF, 2<sup>nd</sup> floor
- 6,116 RSF, 2<sup>nd</sup> floor
- 2,506 RSF, 2<sup>nd</sup> floor
- 5,201 RSF, 4<sup>th</sup> floor
- 1,333 RSF, 5<sup>th</sup> floor
- 2,292 RSF, 5<sup>th</sup> floor

# 22,653 RSF

# 105 Fieldcrest Avenue Edison, NJ

John Buckley

+1 732 590 4175

john.buckley@am.jll.com

Kyle Phelan

+1 732 590 4186

kyle.phelan@am.jll.com



#### 105 Fieldcrest Avenue, Edison

#### Second Floor - 5,205 RSF



# Second Floor - 6,116 RSF



# 105 Fieldcrest Avenue, Edison

#### Second Floor - 2,506 RSF



# Fourth Floor - 5,201 RSF



#### 105 Fieldcrest Avenue, Edison

#### Fifth Floor - 1,333 RSF



# Fifth Floor - 2,292 RSF





#### Location

The confluence of Route 287, NJ Turnpike and Garden State Parkway

#### 105 Fieldcrest Avenue, Edison