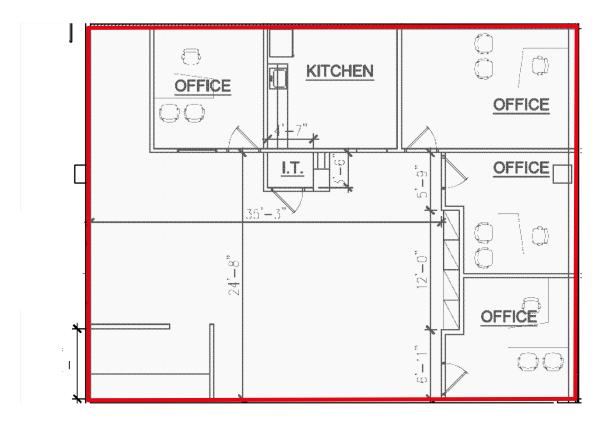

Woodbridge Center Mall and Menlo Park Mall
- Newly renovated lobby & common areas
- Nearby hotels
- On-site cafeteria

#### **Availability**

- 5,205 RSF, 2<sup>nd</sup> floor
- 6,116 RSF, 2<sup>nd</sup> floor
- 2,506 RSF, 2<sup>nd</sup> floor
- 5,201 RSF, 4<sup>th</sup> floor
- 1,333 RSF, 5<sup>th</sup> floor
- 2,292 RSF, 5<sup>th</sup> floor

# 22,653 RSF

# 105 Fieldcrest Avenue Edison, NJ

John Buckley

+1 732 590 4175

john.buckley@am.jll.com

Kyle Phelan

+1 732 590 4186

kyle.phelan@am.jll.com



#### 105 Fieldcrest Avenue, Edison

#### Second Floor - 5,205 RSF



# Second Floor - 6,116 RSF



# 105 Fieldcrest Avenue, Edison

#### Second Floor - 2,506 RSF



# Fourth Floor - 5,201 RSF



#### 105 Fieldcrest Avenue, Edison

#### Fifth Floor - 1,333 RSF



# Fifth Floor - 2,292 RSF





#### Location

The confluence of Route 287, NJ Turnpike and Garden State Parkway

#### 105 Fieldcrest Avenue, Edison