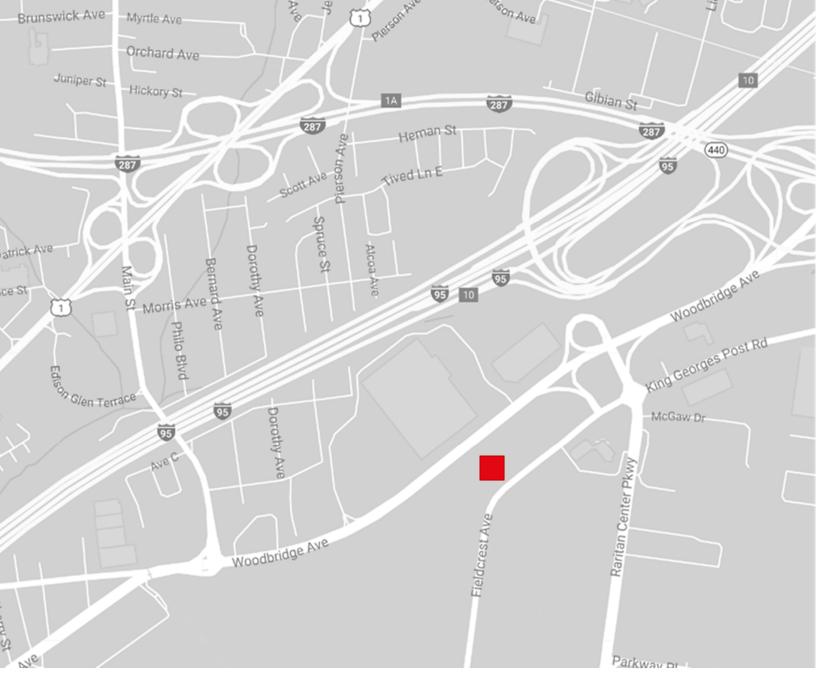

#### Location

The confluence of Route 287, NJ Turnpike and Garden State Parkway