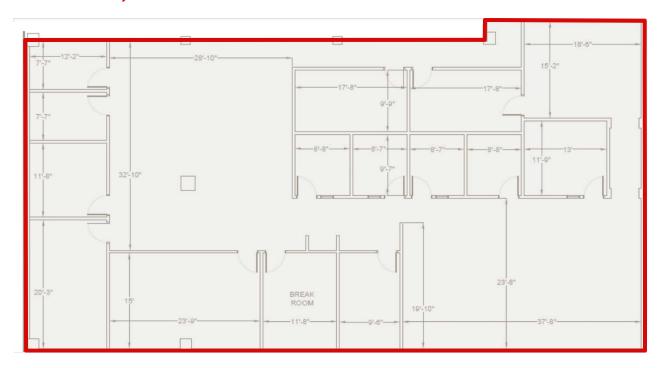

#### **Building Specifications**

- Immediate occupancy
- Easy access to GSP, NJ Turnpike & Route 287
- Close to Woodbridge Center Mall and Menlo Park Mall
- Newly renovated lobby & common areas
- Nearby hotels
- On-site cafeteria

#### **Availability**

- 5,205 RSF, 2<sup>nd</sup> floor
- 6,116 RSF, 2<sup>nd</sup> floor
- 2,506 RSF, 2<sup>nd</sup> floor
- 5,201 RSF, 4<sup>th</sup> floor
- 1,333 RSF, 5<sup>th</sup> floor
- 2,292 RSF, 5<sup>th</sup> floor

# 22,653 RSF

# 105 Fieldcrest Avenue Edison, NJ

John Buckley

+1 732 590 4175

john.buckley@am.jll.com

Kyle Phelan

+1 732 590 4186

kyle.phelan@am.jll.com



#### 105 Fieldcrest Avenue, Edison

#### Second Floor - 5,205 RSF



# Second Floor - 6,116 RSF



# 105 Fieldcrest Avenue, Edison

#### Second Floor - 2,506 RSF



# Fourth Floor - 5,201 RSF



#### 105 Fieldcrest Avenue, Edison

#### Fifth Floor - 1,333 RSF



# Fifth Floor - 2,292 RSF





#### Location

The confluence of Route 287, NJ Turnpike and Garden State Parkway

#### 105 Fieldcrest Avenue, Edison