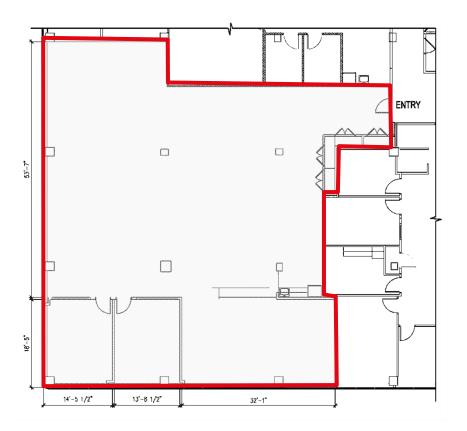

Specifications**

- Immediate occupancy
- Easy access to GSP, NJ Turnpike & Route 287
- Close to Woodbridge Center Mall and Menlo Park Mall
- Newly renovated lobby & common areas
- Nearby hotels
- On-site cafeteria

#### **Availability**

- 5,205 RSF, 2<sup>nd</sup> floor
- 6,116 RSF, 2<sup>nd</sup> floor
- 2,506 RSF, 2<sup>nd</sup> floor
- 5,201 RSF, 4<sup>th</sup> floor
- 1,333 RSF, 5<sup>th</sup> floor
- 2,292 RSF, 5<sup>th</sup> floor

# 22,653 RSF

# 105 Fieldcrest Avenue Edison, NJ

John Buckley

+1 732 590 4175

john.buckley@am.jll.com

Kyle Phelan

+1 732 590 4186

kyle.phelan@am.jll.com



#### 105 Fieldcrest Avenue, Edison

#### Second Floor - 5,205 RSF



# Second Floor - 6,116 RSF



# 105 Fieldcrest Avenue, Edison

#### Second Floor - 2,506 RSF



# Fourth Floor - 5,201 RSF



#### 105 Fieldcrest Avenue, Edison

#### Fifth Floor - 1,333 RSF



# Fifth Floor - 2,292 RSF





#### Location

The confluence of Route 287, NJ Turnpike and Garden State Parkway

#### 105 Fieldcrest Avenue, Edison