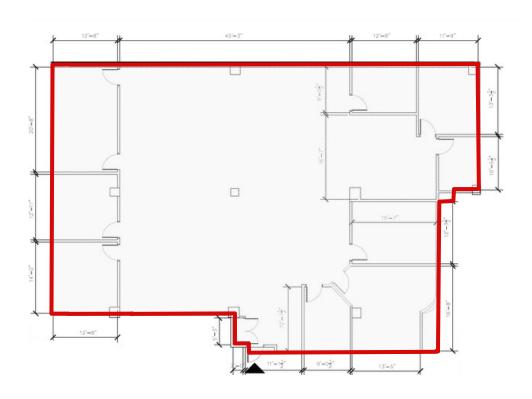

#### **Building Specifications**

- Immediate occupancy
- Easy access to GSP, NJ Turnpike & Route 287
- Close to Woodbridge Center Mall and Menlo Park Mall
- Newly renovated lobby & common areas
- Nearby hotels
- On-site cafeteria

#### **Availability**

- 5,205 RSF, 2<sup>nd</sup> floor
- 6,116 RSF, 2<sup>nd</sup> floor
- 2,506 RSF, 2<sup>nd</sup> floor
- 5,201 RSF, 4<sup>th</sup> floor
- 1,333 RSF, 5<sup>th</sup> floor
- 2,292 RSF, 5<sup>th</sup> floor

# 22,653 RSF

# 105 Fieldcrest Avenue Edison, NJ

John Buckley

+1 732 590 4175

john.buckley@am.jll.com

Kyle Phelan

+1 732 590 4186

kyle.phelan@am.jll.com



#### 105 Fieldcrest Avenue, Edison

#### Second Floor - 5,205 RSF



# Second Floor - 6,116 RSF



# 105 Fieldcrest Avenue, Edison

#### Second Floor - 2,506 RSF



# Fourth Floor - 5,201 RSF



#### 105 Fieldcrest Avenue, Edison

#### Fifth Floor - 1,333 RSF



# Fifth Floor - 2,292 RSF





#### Location

The confluence of Route 287, NJ Turnpike and Garden State Parkway

#### 105 Fieldcrest Avenue, Edison