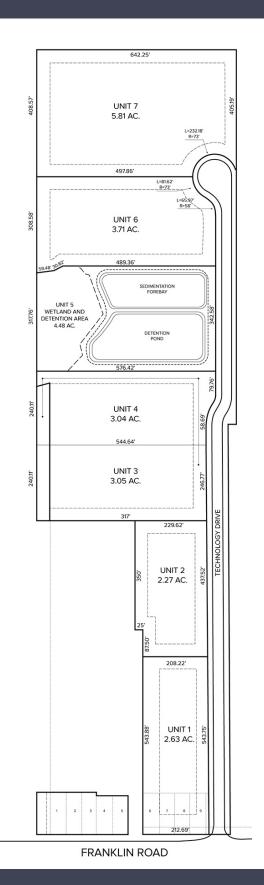

## Franklin Road – Bloomfield Twp., Michigan Land For Sale

Site Plan

## **PROPERTY FEATURES**

- 31.42 acres available
- Zoned Research Park
- Net of roads, we have 23.58 usable acres
- Lots available from 1 20 acres
- All utilities included
- Storm water retention will be off-site increasing your net usable acreage
- Entire Parcel Sale Price: \$3,990,340 (\$127,000/acre)
- Finished Lots Sale Price: \$304,920/acre