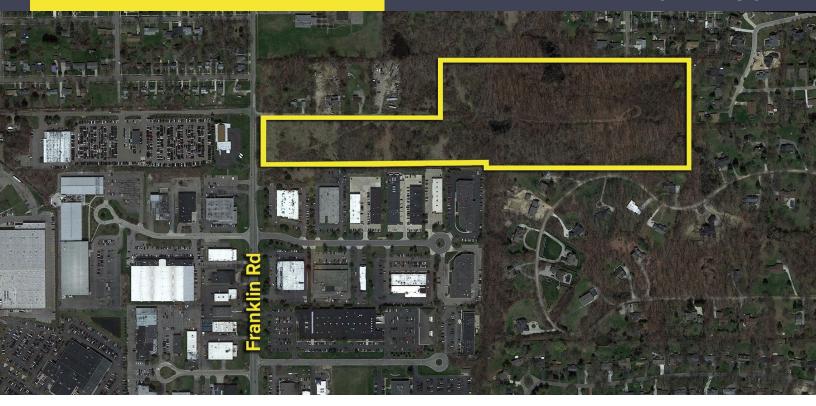

## FRANKLIN ROAD BLOOMFIELD TWP., MICHIGAN

VACANT LAND FOR SALE 31.42 Acres Available

## **PROPERTY FEATURES**

- 31.42 acres available
- Zoned Research Park
- Net of roads, we have 23.58 usable acres
- Lots available from 1 20 acres
- All utilities included
- Storm water retention will be off-site increasing your net usable acreage
- Entire Parcel Sale Price: \$3,990,340 (\$127,000/acre)
- Finished Lots Sale Price: \$304,920/acre