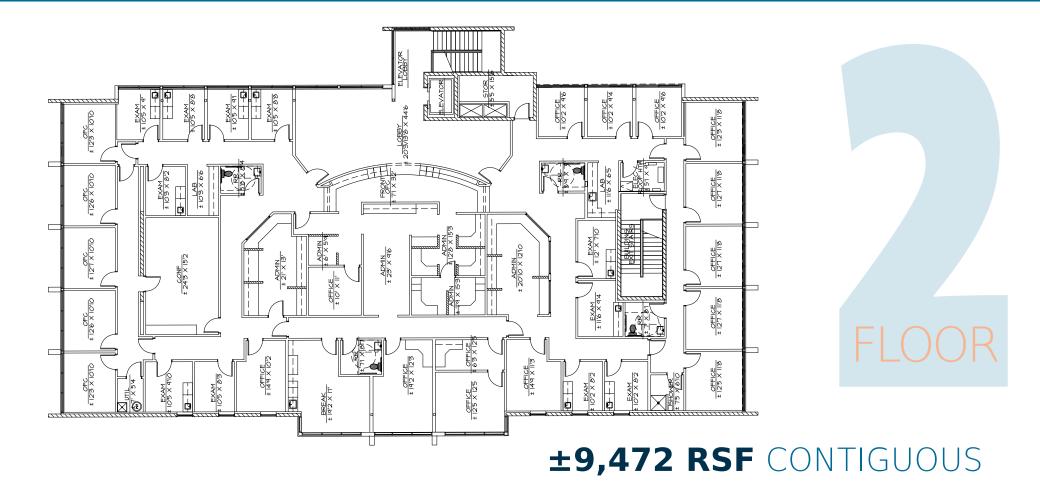

### **337 E CORONADO ROAD** Phoenix, AZ 85004

#### EXCLUSIVE ADVISOR

**DAN DOBRIC** | Managing Director 602.952.3855 | ddobric@ngkf.com





### AVAILABLE SPACE ±9,472 RSF CONTIGUOUS

### CLOSE PROXIMITY TO:

Banner University Medical Center, St Josephs Hospital, Phoenix Children's & Arizona Heart Hospital











Fully built-out medical space

Davita.

DaVita

Ouiet area with

easy access from

7th St & 3rd St, just north of I-10 Freeway



4.5 / 1000 SF parking ratio

## **337 E CORONADO ROAD** Phoenix, AZ 85004

#### EXCLUSIVE ADVISOR

DAN DOBRIC | Managing Director 602.952.3855 | ddobric@ngkf.com





## **337 E CORONADO ROAD** Phoenix, AZ 85004

#### **EXCLUSIVE ADVISOR**

**DAN DOBRIC** | Managing Director 602.952.3855 | ddobric@ngkf.com





### **337 E CORONADO ROAD** Phoenix, AZ 85004

#### **EXCLUSIVE ADVISOR**

DAN DOBRIC | Managing Director 602.952.3855 | ddobric@ngkf.com

The information contained herein has been obtained from sources deemed reliable but has not been verified and no guarantee, warranty or representation, either express or implied, is made with respect to such information. Terms of sale or lease and availability are subject to change or withdrawal without notice.