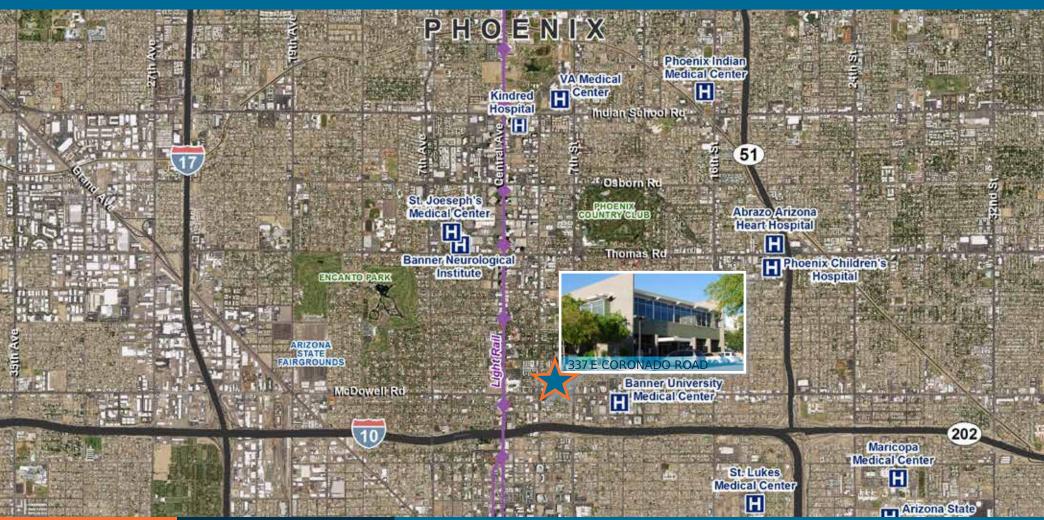

### CLOSE PROXIMITY TO:

Banner University Medical Center, St Josephs Hospital, Phoenix Children's & Arizona Heart Hospital

Fully built-out medical space

Davita.

DaVita

Ouiet area with

easy access from

7th St & 3rd St, just north of I-10 Freeway

### **337 E CORONADO ROAD** Phoenix, AZ 85004