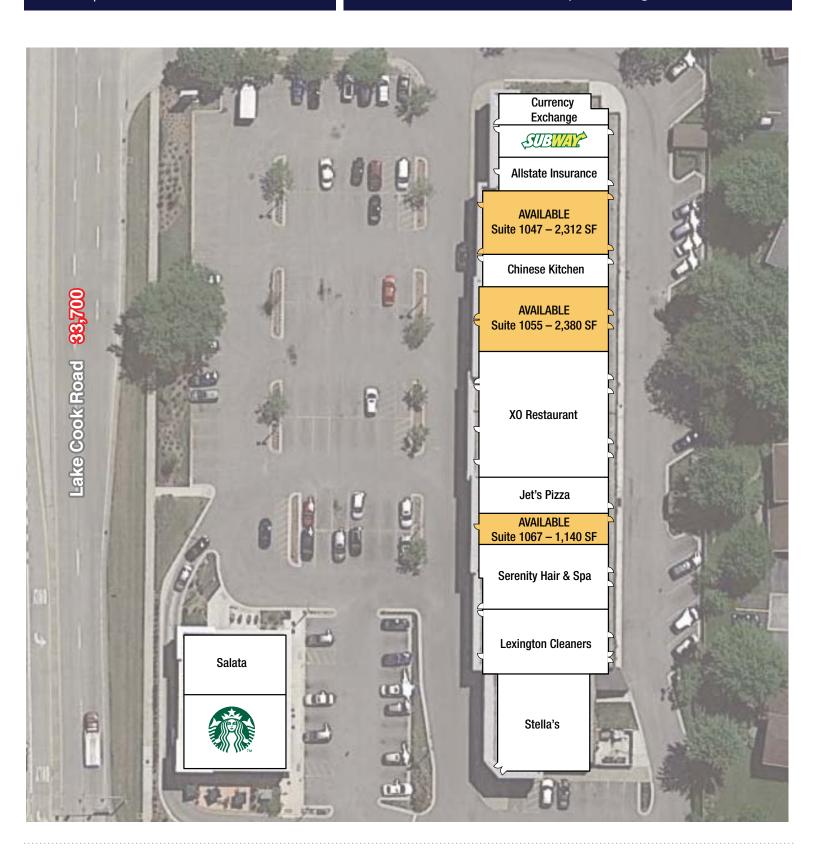

## Lexington Commons

1041-1073 Lake Cook Road | Wheeling, IL 60090

- Starbucks anchored retail center with exposure to Lake Cook Road
- Located in the densely populated Wheeling / Buffalo Grove area with robust daytime population and strong incomes
- Great co-tenancy in the center as well as in the area, retailers include Target, Jewel-Osco, Wal-Mart, Sam's Club and Walgreens

| DEMOGRAPHIC SUMMARY    |          |           |            |
|------------------------|----------|-----------|------------|
|                        | RADIUS   |           |            |
|                        | 1 MILE   | 3 MILES   | 5 MILES    |
| AVERAGE HHI            | \$91,310 | \$108,673 | \$118,244  |
| DAYTIME POPULATION     | 11,209   | 96,621    | 236,119    |
| RESIDENTIAL POPULATION | 17,178   | 95,888    | 233,008    |
| TRAFFIC COUNTS         |          |           |            |
| LAKE COOK ROAD         |          |           | 33,700 VPD |