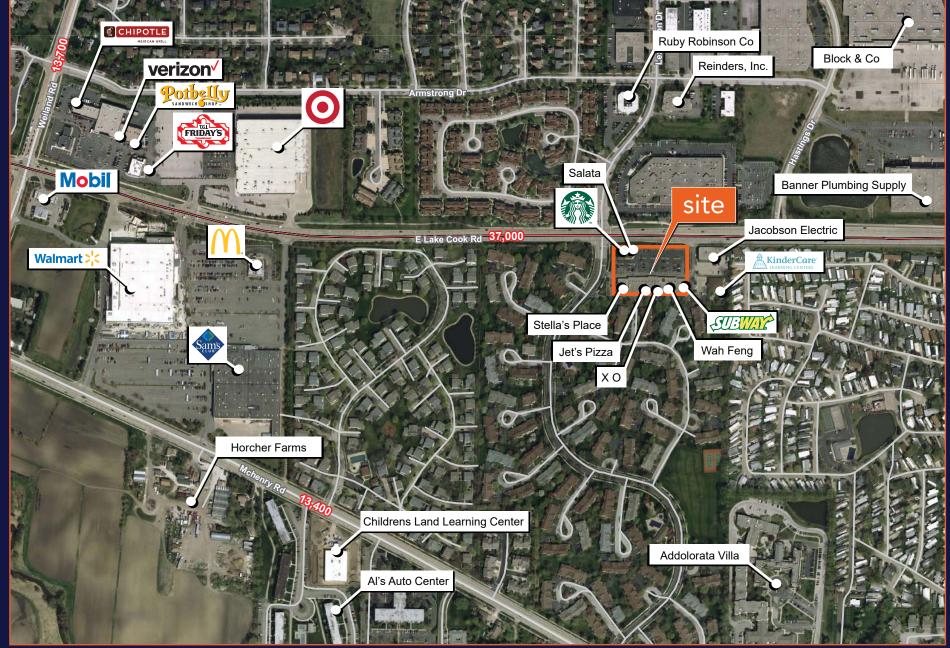

## Lexington Commons

1041-1073 Lake Cook Road | Wheeling, IL 60090

- Starbucks anchored retail center with exposure to Lake Cook Road
- Located in the densely populated Wheeling / Buffalo Grove area with robust daytime population and strong incomes
- Great co-tenancy in the center as well as in the area, retailers include Target, Jewel-Osco, Wal-Mart, Sam's Club and Walgreens