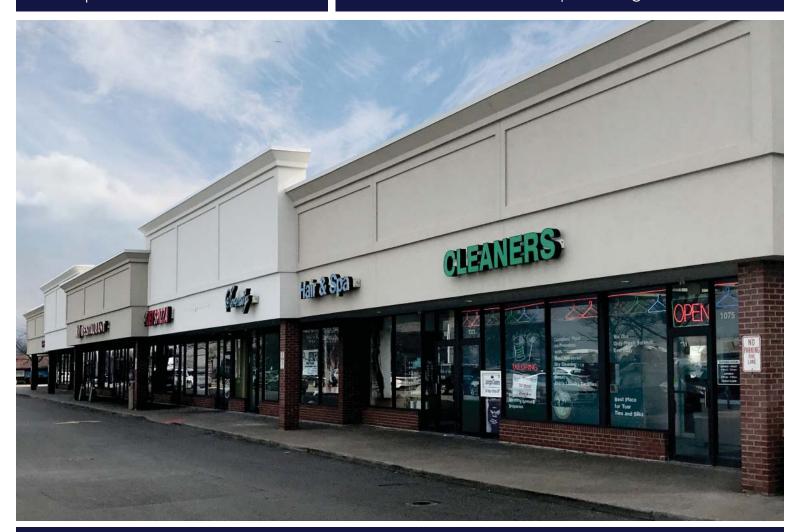

## Lexington Commons

1041-1073 Lake Cook Road | Wheeling, IL 60090

- Starbucks anchored retail center with exposure to Lake Cook Road
- Located in the densely populated Wheeling / Buffalo Grove area with robust daytime population and strong incomes
- Great co-tenancy in the center as well as in the area, retailers include Target, Jewel-Osco, Wal-Mart, Sam's Club and Walgreens