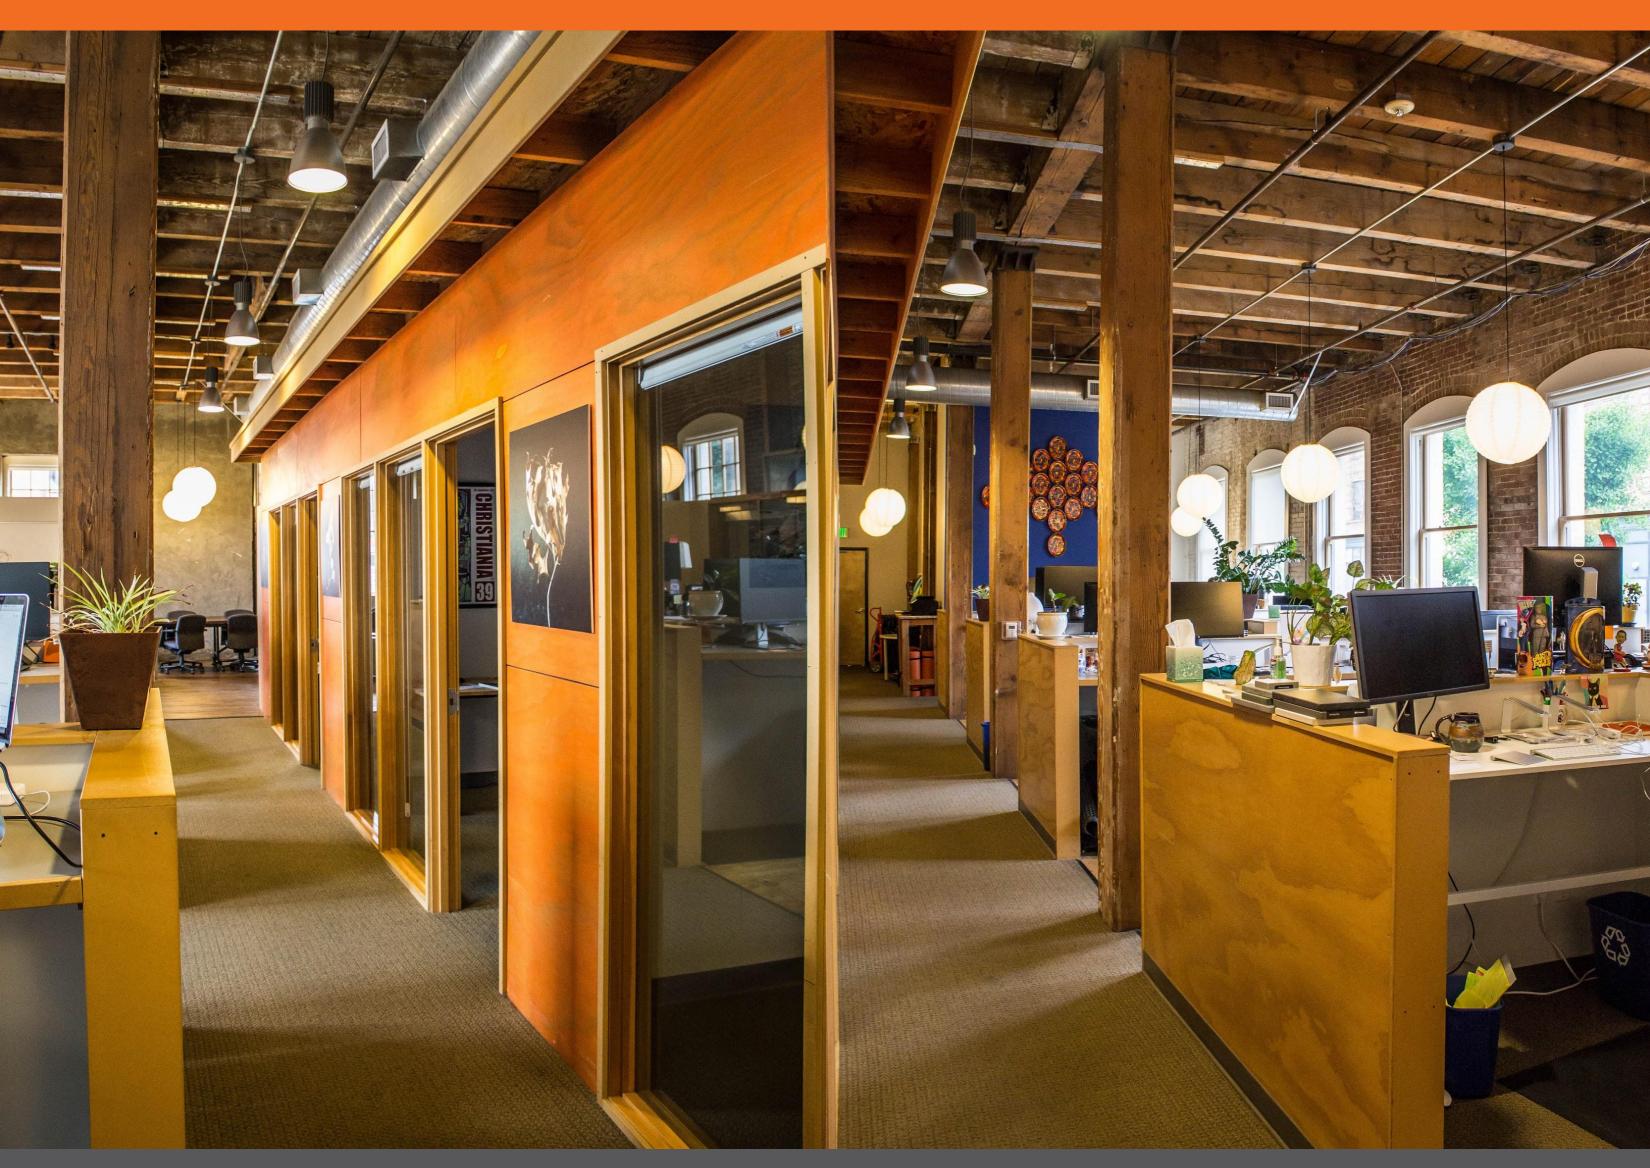

## **Property Overview**

The historic Enterprise Building was updated in 2005, and now includes new mechanical, plumbing, electrical systems, and seismic upgrades. In addition to the highlights below, the space is characterized by exposed brick, wooden beams and posts, and comes furnished with sitting and standing workstations for an incoming tenant.

#### **Highlights:**

- Large windows allowing for abundant natural light
- Bike parking in the building
- Full kitchen with ample counter space
- Original, historic vault for storage
- Open-concept workspace with custom built-in desks
- Individual private offices and conference rooms
- Single-stall, gender-neutral bathrooms