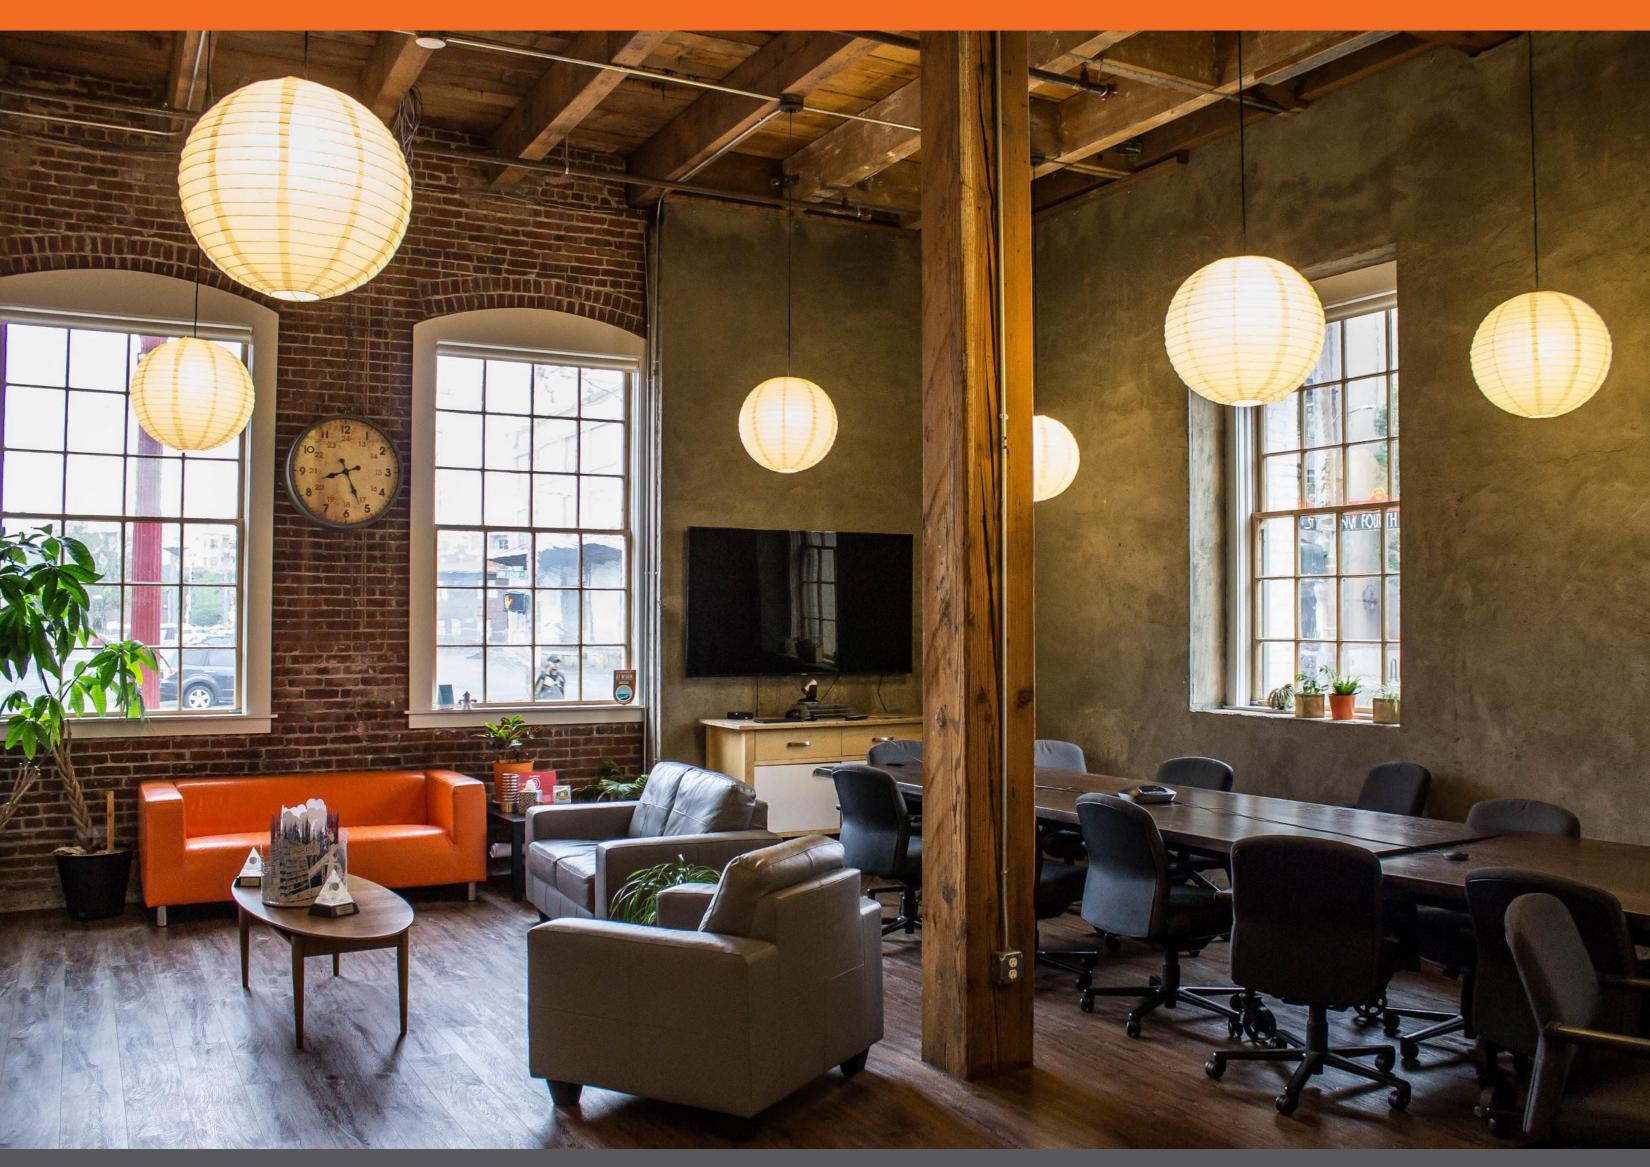

## **Property Overview**

The historic Enterprise Building was updated in 2005, and now includes new mechanical, plumbing, electrical systems, and seismic upgrades. In addition to the highlights below, the space is characterized by exposed brick, wooden beams and posts, and comes furnished with sitting and standing workstations for an incoming tenant.

#### **Highlights:**

- Large windows allowing for abundant natural light
- Bike parking in the building
- Full kitchen with ample counter space
- Original, historic vault for storage
- Open-concept workspace with custom built-in desks
- Individual private offices and conference rooms
- Single-stall, gender-neutral bathrooms