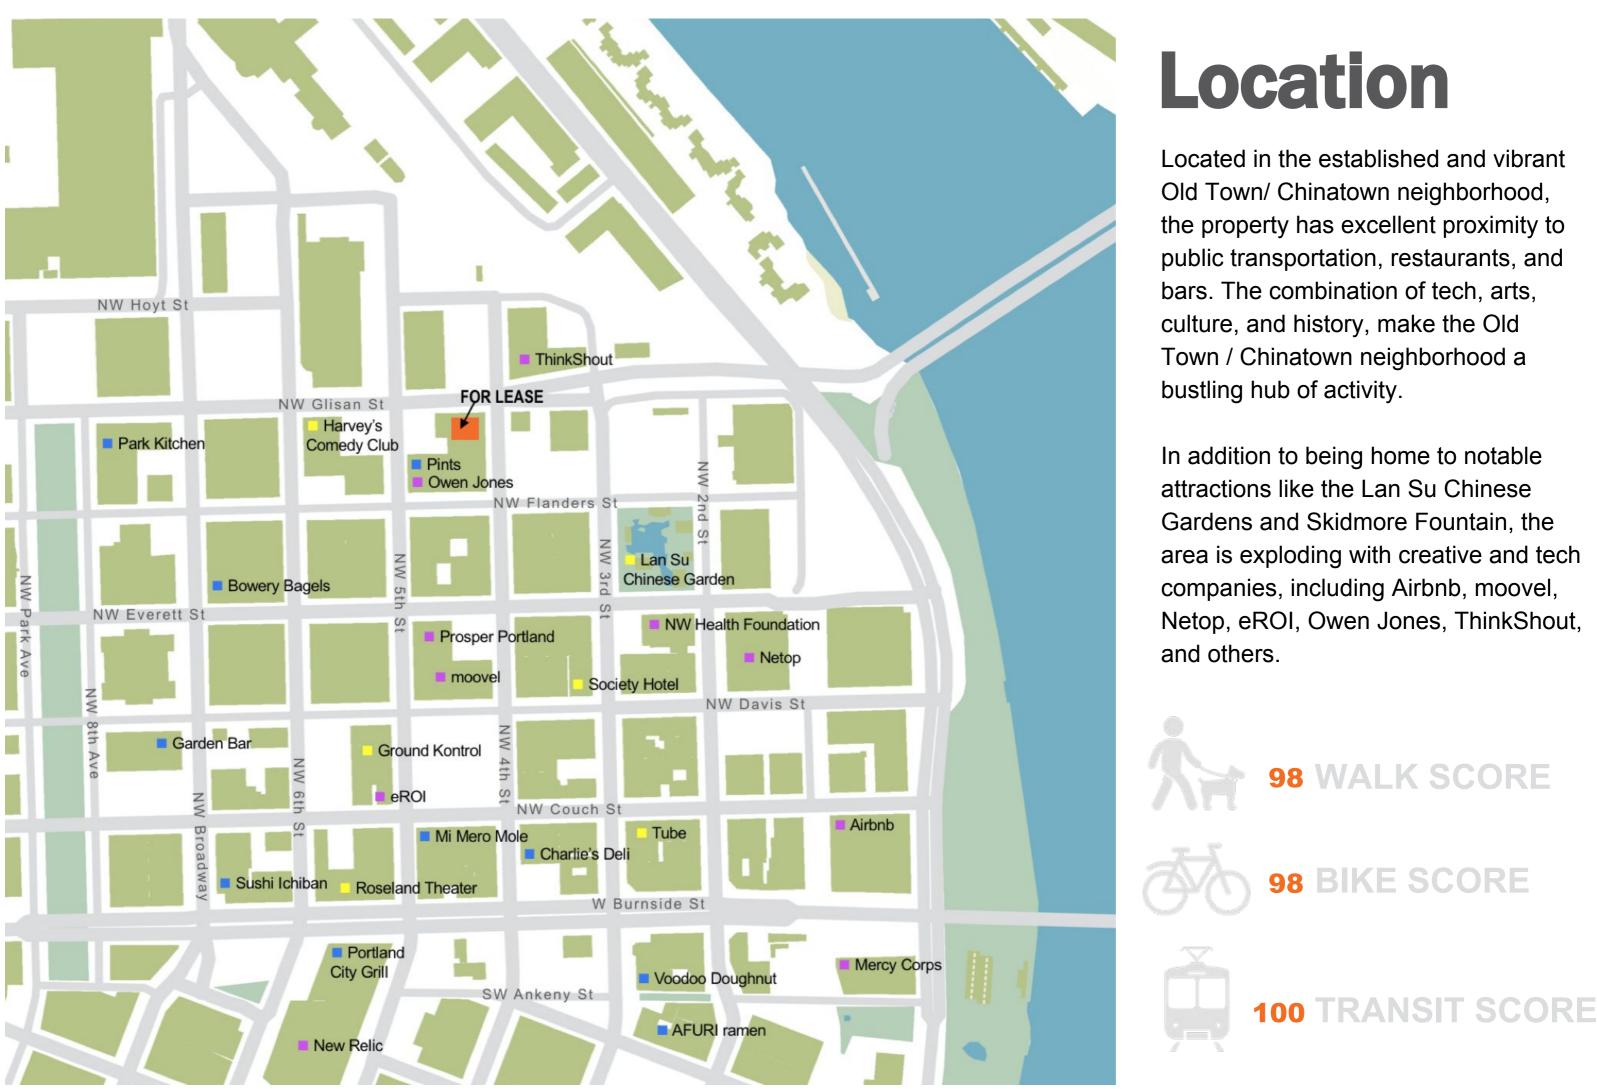

ENTERPRISE BUILDING 433 NW 4TH AVE PORTLAND, OR 97209

ENTERPRISE BUILDING 433 NW 4TH AVE PORTLAND, OR 97209

**ENTERPRISE BUILDING** 

433 NW 4TH AVE PORTLAND, OR 97209