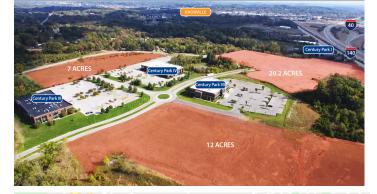

## **Overview/Comments**

0.6 acre, 1.1 acre, 7 acre, 20.2 acre, and a 12 acre sites available at Century Park. 20.2 and 12 acre sites available to combine for 30.2 acres. 20.2 acre site available to subdivided in increments of 5 acres. New buildings would be part of Knoxville's fastest growing office park, Century Park. Retention is in place and utilities are at property lines. Sites have excellent visibility from Pellissippi Pkwy. For the tenant whose mindset is poised for growth, performance, and profit in the 21st century, Century Park is the perfect parter in your business plan. Century Park's comprehensive design and first-class amenities are just a couple of reasons that six Fortune 500 companies call Century Park home. Century Park is a state-of-the-art office complex incorporating a cutting-edge telecommunications infrastructure with an innovative architectural design rarely seen in a mid-size market. This 80-acre development is located in the Pellissippi Corridor,