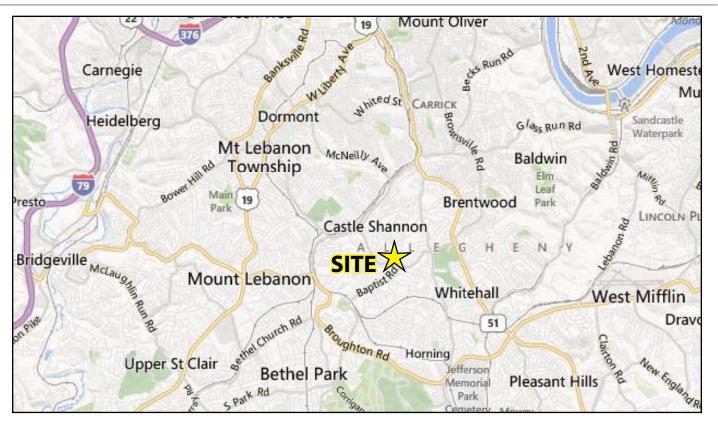

FOR REALTY SERVICES, INC

**Caste Village Shoppes is** 

surrounded by a large

residential population

One Oxford Centre 301 Grant Street - Suite 400 Pittsburgh, PA 15219

Although all information furnished regarding property for sale, rental or financing is from sources deemed reliable, such information has not been verified, and no express representation is made nor is any to be implied as to the accuracy thereof, and it is submitted subject to errors, omissions, change of price, rental or other conditions, prior sale, lease or financing, or withdrawal without notice. Rental terms and all dimensions are approximate and specifications are subject to change without notice. Oxford Realty Services, Inc., an independent real estate services company.

## **Caste Village Shoppes** Baptist, Weyman, & Grove Roads, Whitehall Borough, Pittsburgh, PA 15236

Available 390 SF 600 SF

703 SF 1,364 SF