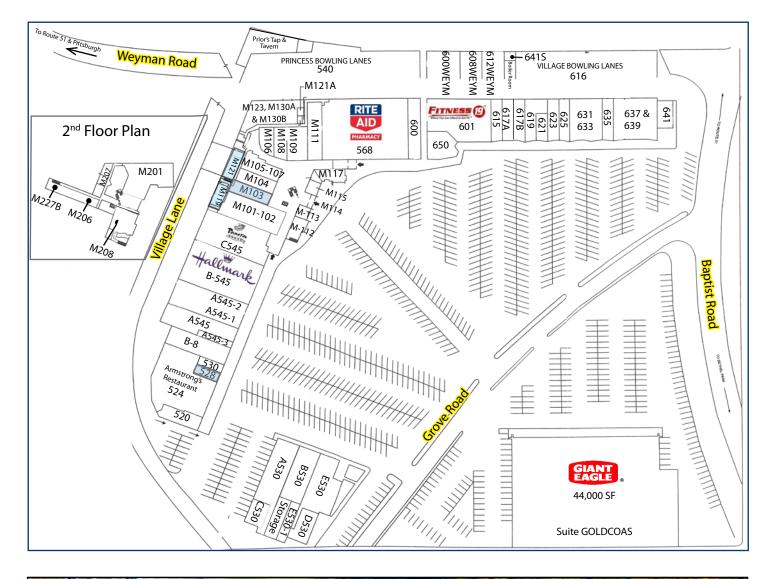

| Suite                  | Tenant                              | SF     |
|------------------------|-------------------------------------|--------|
| 641 & 6415             | Caste Village Automotive            | 1,838  |
| 639 & 637              | Gianna Via's Restaurant & Bar       | 5,214  |
| 635                    | GNC                                 | 1,314  |
| 631 & 633              | St. Clair Medical                   | 3,870  |
| 625                    | Supercuts                           | 1,314  |
| 623                    | Flowers by Terry                    | 1,480  |
| 621                    | Blue Sky Nail Spa                   | 774    |
| 619                    | Little Caesars Pizza                | 1,714  |
| 617B                   | Hairshapers                         | 1,314  |
| 617A                   | Elevation Medical Weight Loss       | 1,314  |
| 615                    | Subway                              | 1,314  |
| 601                    | Fitness 19                          | 6,800  |
| 650                    | First National Bank of Pennsylvania | 1,913  |
| 600                    | Urbanowicz Jewelers                 | 1,910  |
| 568                    | Rite Aid                            | 14,000 |
| M111                   | Armed Forces Recruitment Center     | 1,994  |
| M109                   | South Hills Physical Medicine       | 1,944  |
| M108                   | Bill Egan, CPA                      | 596    |
| M106                   | Alan Farber, Attorney               | 940    |
| M123 & M130A<br>M130B  | , Jefferson Regional Medical Center | 3,284  |
| M121                   | Available                           | 703    |
| M119                   | Available                           | 390    |
| M105 & M107<br>& M121A | Tom Paolo                           | 1,879  |
| M104 & M113            | Gateway Foot & Ankle                | 1,548  |
| M114                   | Village Barber Shop                 | 420    |
| M103                   | Available                           | 1,364  |
| M101 & M102            | Shari's Dance Workshop              | 4,000  |
| M117                   | State Farm (Perciavalle)            | 1,156  |

| Suite #       | Tenant                       | SF     |
|---------------|------------------------------|--------|
| M206 & M227B  | Berkshire Hathaway           | 1,272  |
| M208 & M112   |                              | 2,537  |
| M201          | District Court 05-2-17       | 2,998  |
| M115          | lst & Goal Sports            | 420    |
| M207          | Quality Hearing Aid Center   | 360    |
| C545          | Panera Bread                 | 6,300  |
| B545          | Hallmark Showcase            | 8,245  |
| A545-1/A545-2 | Silk Road Chinese Restaurant | 5,488  |
| A545          | Banfield Pet Hospital        | 3,396  |
| A545-3        | Dancing Bean                 | 700    |
| B-8           | PNC Bank                     | 3,000  |
| 530           | Village Cleaners             | 785    |
| 528           | Available                    | 600    |
| 524           | Armstrong's                  | 8,070  |
| 520           | First Commonwealth Bank      | 1,672  |
| A530          | Wine & Spirits Shoppe        | 4,053  |
| B530          | Bittel Eye Care Center       | 3,135  |
| E530 & D530   | Frisch's Restaurant          | 5,321  |
| E530-1        | Frisch's Storage             | 1,000  |
| C530          | Sincerely Yogurt             | 1,500  |
| 540           | Princess Lanes               | 21,825 |
| 540           | Prior's Tap and Tavern       | 3,175  |
| 600WEYM       | Royal One                    | 3,120  |
| 608WEYM       | Project Linus                | 2,340  |
| 612WEYM       | Fitness 19 (Lower Level)     | 1,170  |
| 616           | Village Lanes                | 15,750 |
| GOLDCOAS      | Giant Eagle                  | 44,000 |