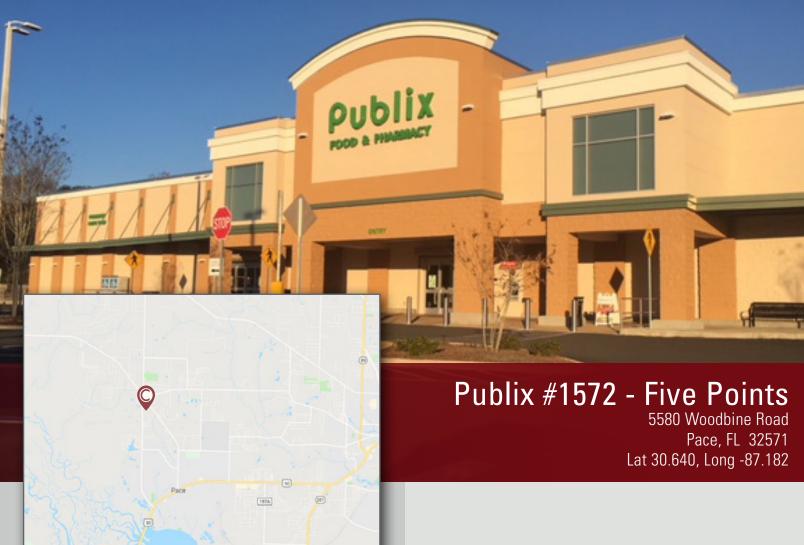

# Publix #1572 - Five Points

5580 Woodbine Road Pace, FL 32571 Lat 30.640, Long -87.182