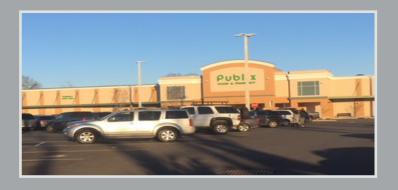

### PROPERTY HIGHLIGHTS

- New Development
- Publix Anchored Center
- Two Outparcels Available
- Excellent Visibility with Convenient Ingress and Egrass
- Two new traffic signals to serve center
- Combined Traffic Count: 23,500 CPD

# Publix #1572 - Five Points

5580 Woodbine Road Pace, FL 32571 Lat 30.640, Long -87.182