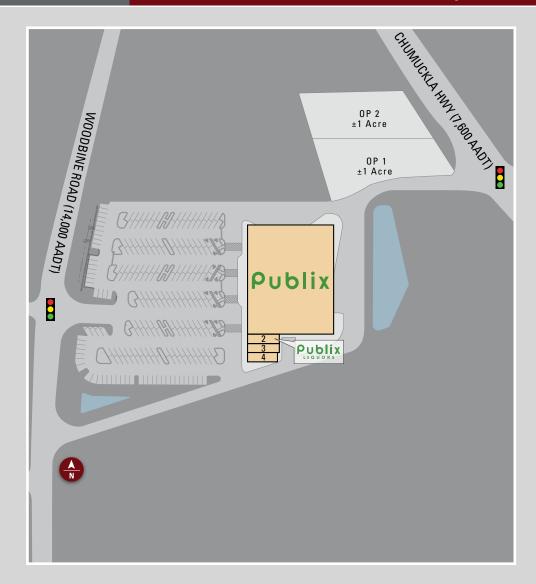

# SITE PLAN

| STE   | TENANT                   | SIZE    |
|-------|--------------------------|---------|
| 1     | Publix                   | 45,600  |
| 2     | Publix Liquors           | 1,400   |
| 3     | Chopsticks Asian Cuisine | 1,400   |
| 4     | Postal Annex             | 1,300   |
| OP1   | AVAILABLE                | ±1 Acre |
| OP2   | AVAILABLE                | ±1 Acre |
| TOTAL |                          | 49,700  |
|       |                          |         |

AVAILABLE

NOT OWNED