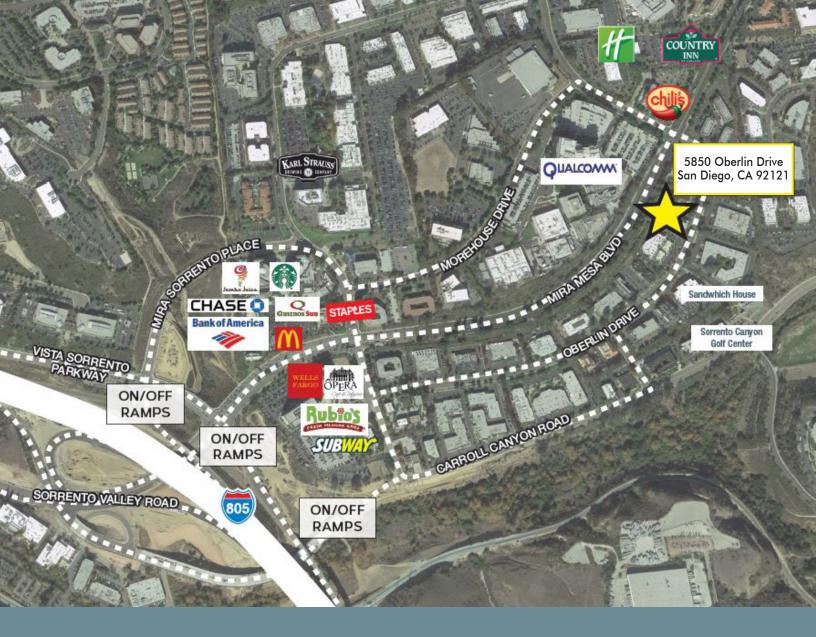

5850

Oberlin Drive, Suite 310 San Diego, CA 92121

## FOR SALE

OFFICE CONDOMINIUM \$499,800 | Sorrento Mesa 1,428 Rentable Square Feet







Operating expenses are only \$578 per month



and cover the building insurance, water, cleaning and lighting common areas and restrooms, trash, landscaping, professional management, reserves for replacement, and other costs

## FLOOR PLAN | SUITE 310





FOR MORE INFORMATION ON THIS AND OTHER AVAILABLE PROPERTIES PLEASE CONTACT:

## **PHILLIP LINTON**

+1 858 546 4627 phillip.linton@cbre.com Lic. 01242776



4301 La Jolla Village Drive Suite 3000 San Diego, CA 92122 © 2018 CBRE, Inc. All rights reserved. This information has been obtained from sources believed reliable, but has not been verified for accuracy or completeness. Any projections, opinions, or estimates are subject to uncertainty. The information may not represent the current or future performance of the property. You and your advisors should conduct a careful, independent investigation of the property and verify all information. Any reliance on this information is solely at your own risk. CBRE and the CBRE logo are service marks of CBRE, Inc. and/or its affiliated or related