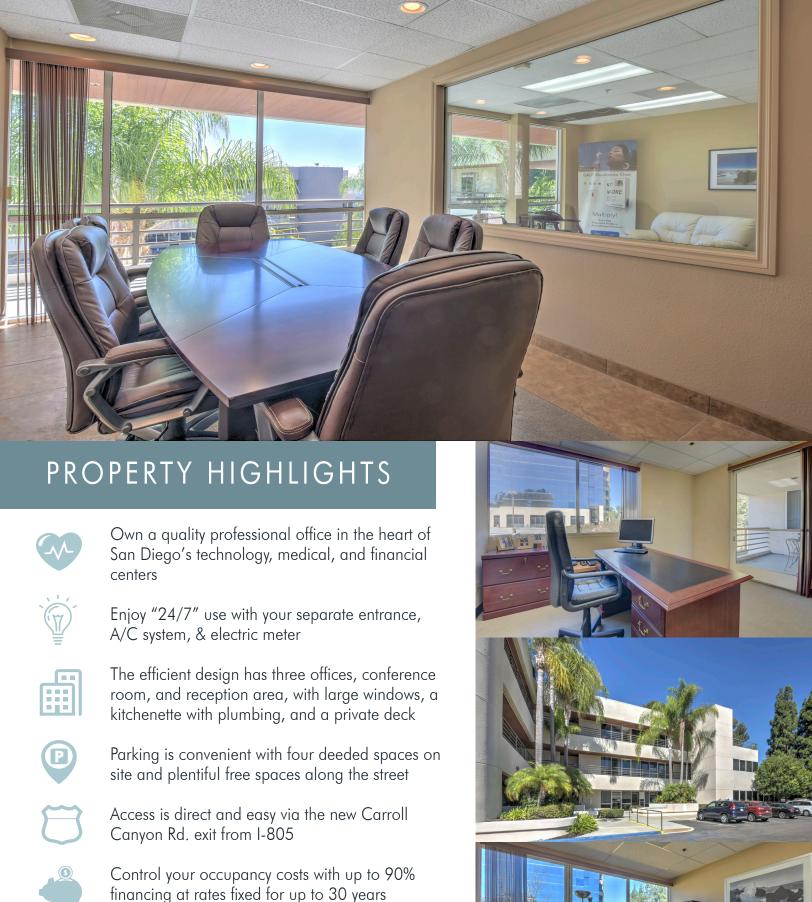

## FOR SALE

OFFICE CONDOMINIUM \$499,800 | Sorrento Mesa 1,428 Rentable Square Feet

Operating expenses are only \$578 per month

and cover the building insurance, water, cleaning and lighting common areas and restrooms, trash, landscaping, professional management, reserves for replacement, and other costs