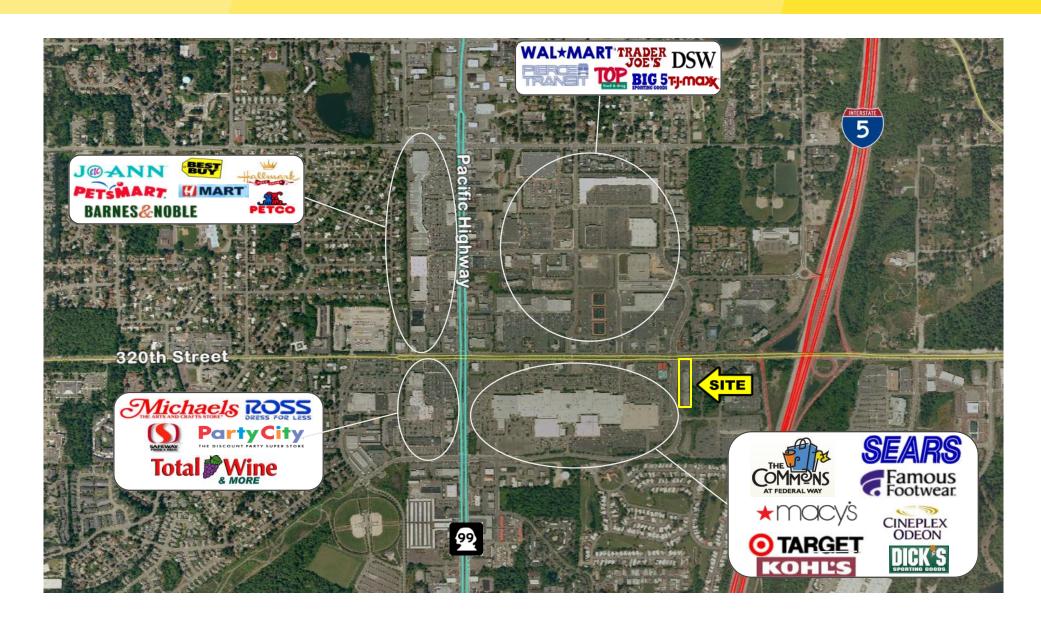

## **LOCATION DETAILS**

- Great location on Federal Way's busy 320th Street!
- Close access to I-5 corridor!
- Across from the Federal Way Commons Mall
- Traffic Counts on 320th St: 39,000
  Cars Per Day
- Traffic Counts on 23rd Ave: 11,000
  Cars Per Day

## **PROPERTY HIGHLIGHTS**

- Located just moments away from The Commons Mall at Federal Way,
  Pierce Transit Station, and main interaction on Pacific Highway.
- Excellent retail synergy in the area
- Close access to Interstate 5