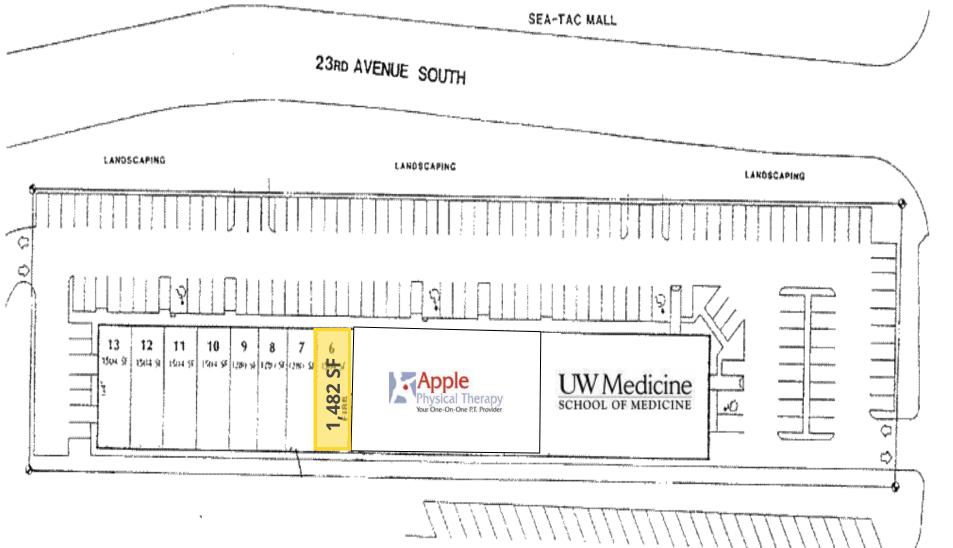

## **AVAILABLE**

- Last space remaining
- 1,482 square feet
- \$17.00 per square foot, NNN
- NNN = \$5.00 psf