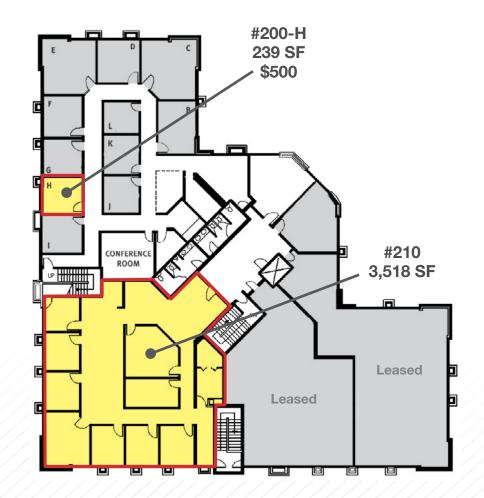

|
| LEASE RATE                  |                                                                                                  | \$19.00 PSF Full Service                                                    |                                                                                                      |



FLOOR **PLAN** 872 WEST BUILDING

#### 7,786 RSF CONTIGUOUS AVAILABLE

#### **FIRST FLOOR**



#### **SECOND FLOOR**



<sup>5,595</sup> Contiguous SF Available

FLOOR **PLAN** 880 WEST BUILDING

#### 5,287 RSF CONTIGUOUS AVAILABLE

#### **FIRST FLOOR**

#### **SECOND FLOOR**



5,287 Contiguous SF Available

FLOOR **PLAN** 920 WEST BUILDING

#### 3,518 RSF CONTIGUOUS AVAILABLE

#### **FIRST FLOOR**



#### SECOND FLOOR





AMENITIES MAP

### PREPARED BY

#### CHRIS FALK, CCIM, SIOR

Principal, Executive Vice President of Sales 801.416.1024 chris.falk@ngkf.com

#### **BRAXTON WILLIE, CCIM**

Senior Associate/Office Specialist 801.416.1050 braxton.willie@ngkf.com

This document has been prepared by Newmark Knight Frank for advertising and general information purposes only. While the information contained herein has been obtained from what are believed to be reliable sources, the same has not been verified for accuracy or completeness. Newmark Knight Frank accepts no responsibility or liability for the information contained in this document. Any interested party should conduct an independent investigation to verify the information contained herein.