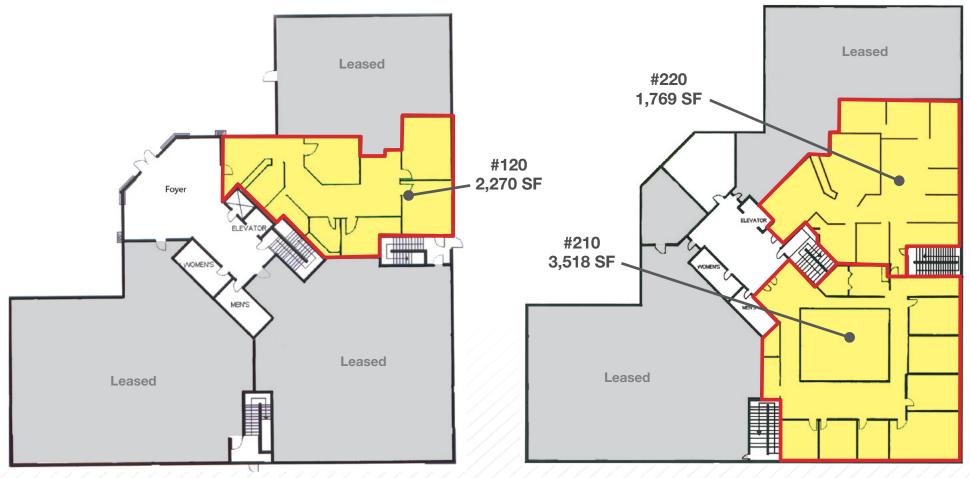

#### **SECOND FLOOR**

<sup>5,595</sup> Contiguous SF Available

FLOOR **PLAN** 880 WEST BUILDING

#### 5,287 RSF CONTIGUOUS AVAILABLE

#### **FIRST FLOOR**