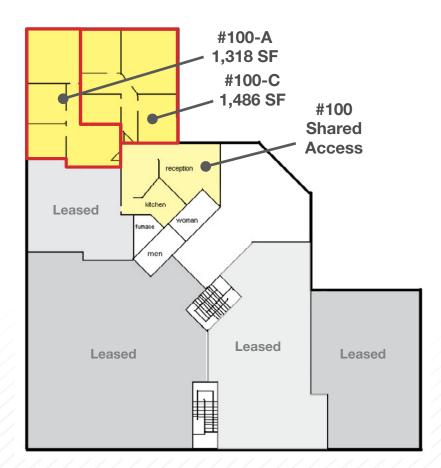

|
| LEASE RATE                  |                                                                                                  | \$19.00 PSF Full Service                                                    |                                                                                                      |



FLOOR **PLAN** 872 WEST BUILDING

#### 7,786 RSF CONTIGUOUS AVAILABLE

#### **FIRST FLOOR**



#### **SECOND FLOOR**



<sup>5,595</sup> Contiguous SF Available

FLOOR **PLAN** 880 WEST BUILDING

#### 5,287 RSF CONTIGUOUS AVAILABLE

#### **FIRST FLOOR**

#### **SECOND FLOOR**



5,287 Contiguous SF Available

FLOOR **PLAN** 920 WEST BUILDING

#### 3,518 RSF CONTIGUOUS AVAILABLE

#### **FIRST FLOOR**



#### SECOND FLOOR





AMENITIES MAP

### PREPARED BY

#### CHRIS FALK, CCIM, SIOR

Principal, Executive Vice President of Sales 801.416.1024 chris.falk@ngkf.com

#### **BRAXTON WILLIE, CCIM**

Senior Associate/Office Specialist 801.416.1050 braxton.willie@ngkf.com

This document has been prepared by Newmark Knight Frank for advertising and general information purposes only. While the information contained herein has been obtained from what are believed to be reliable sources, the same has not been verified for accuracy or completeness. Newmark Knight Frank accepts no responsibility or liability for the information contained in this document. Any interested party should conduct an independent investigation to verify the information contained herein.