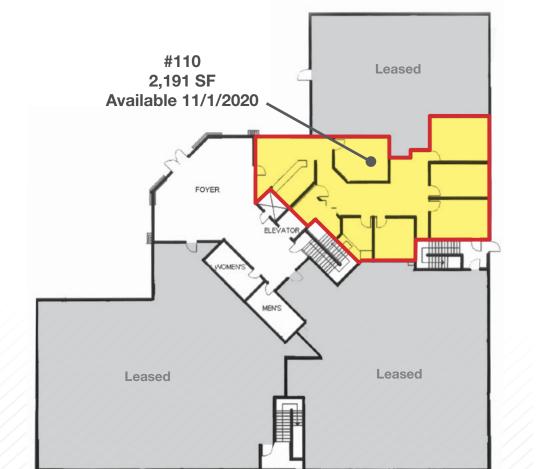

FLOOR **PLAN** 872 WEST BUILDING

#### 7,786 RSF CONTIGUOUS AVAILABLE

#### **FIRST FLOOR**