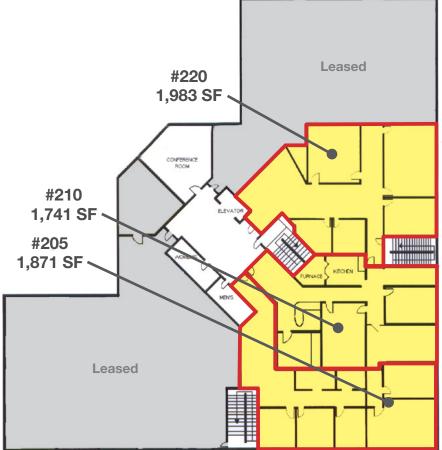

FLOOR **PLAN** 872 WEST BUILDING

#### **SECOND FLOOR**

<sup>5,595</sup> Contiguous SF Available

FLOOR **PLAN** 880 WEST BUILDING