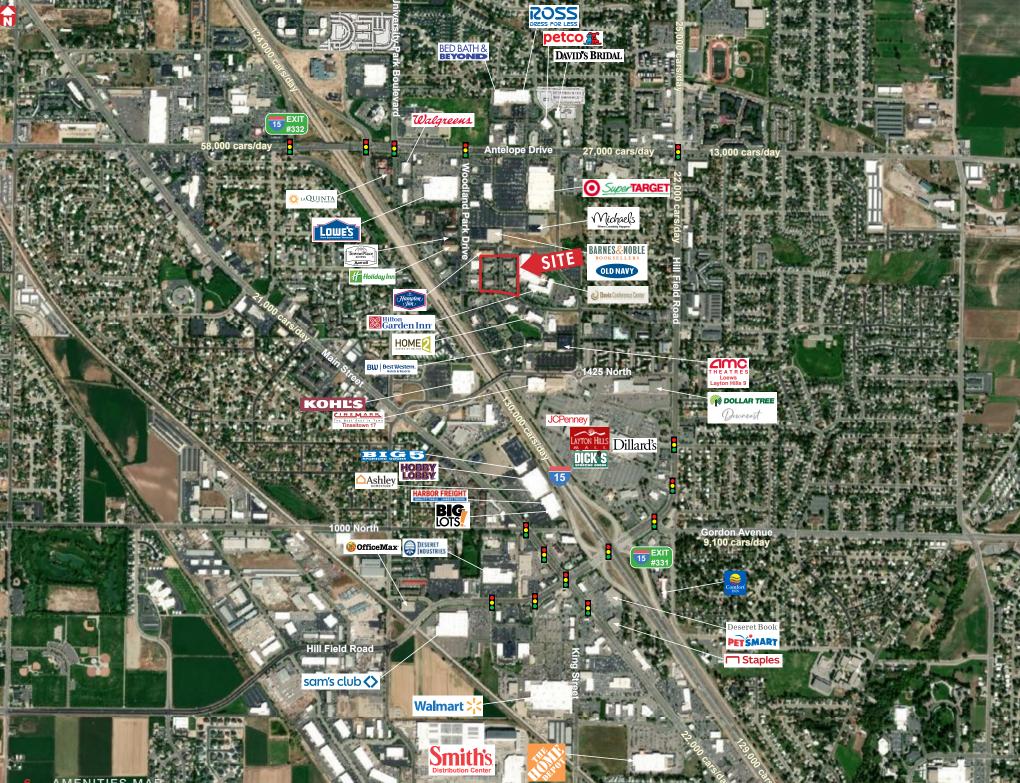

### EXECUTIVE **SUMMARY**

|                             | 872 WEST BUILDING<br>872 WEST HERITAGE PARK BOULEVARD<br>LAYTON, UTAH 84041                      | 880 WEST BUILDING<br>880 WEST HERITAGE PARK BOULEVARD<br>LAYTON, UTAH 84041 | 920 WEST BUILDING<br>920 WEST HERITAGE PARK BOULEVARD<br>LAYTON, UTAH 84041                          |
|-----------------------------|--------------------------------------------------------------------------------------------------|-----------------------------------------------------------------------------|------------------------------------------------------------------------------------------------------|
| CONTIGUOUS SPACE AVAILABLE  | 1,741-7,786 RSF                                                                                  | 1,769-5,287 RSF                                                             | 239-3,518 RSF                                                                                        |
| INDIVIDUAL SPACES AVAILABLE | Suite 110 – 2,191 RSF<br>Suite 205 – 1,871 RSF<br>Suite 210 – 1,741 RSF<br>Suite 220 – 1,983 RSF | Suite 120 – 2,270 RSF<br>Suite 210 – 3,518 RSF<br>Suite 220 – 1,769 RSF     | Suite 100-A – 1,318 RSF<br>Suite 100-C – 1,486 RSF<br>Suite 200-H – 239 RSF<br>Suite 210 – 3,518 RSF |
| INTERIOR PLANNED UPGRADES   |                                                                                                  | Spec Spaces Planned                                                         |                                                                                                      |
| TENANT IMPRVOEMENTS         | Generous Improvement Monies Available                                                            |                                                                             |                                                                                                      |
| PARKING                     | 4.00/1,000 SF                                                                                    |                                                                             |                                                                                                      |
| AMENITIES                   | In the Center of Layton's Commercial Area<br>Close to Restaurants and Layton Hills Mall          |                                                                             |                                                                                                      |
| LEASE RATE                  |                                                                                                  | \$19.00 PSF Full Service                                                    |                                                                                                      |