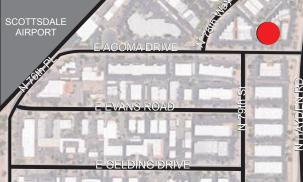

# Office Space | Scottsdale Airpark

## ±1,176 SQ. FT.

7898 E Acoma Drive | Suite 207 | Scottsdale, Arizona 85260