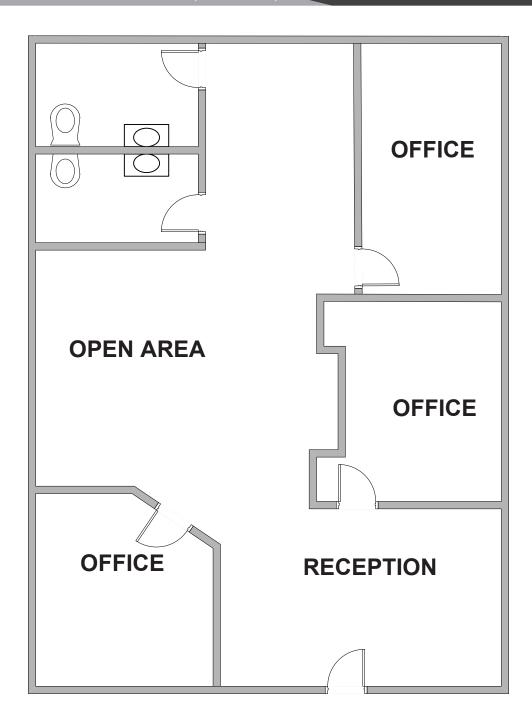

## ±1,176 SQ. FT.

- Reception
- Three (3) offices
- Open area, 2 restrooms
- Prime Scottsdale Airpark location!

For further property information or to schedule a tour please contact:

**Randy Shell** Designated Broker C 480.694.4100 O 480.443.3992

#### NOT TO SCALE

All information furnished regarding property for sale, rental or financing is from sources deemed reliable, but no warranty or representation is made to the accuracy thereof and same is submitted to errors, omissions, change of price, rental or other conditions, prior to sale, lease or financing or withdrawal without notice. No liability of any kind is to be imposed on the broker herein. This information has been secured from sources deemed reliable, however, we make no warranties as to its accuracy.