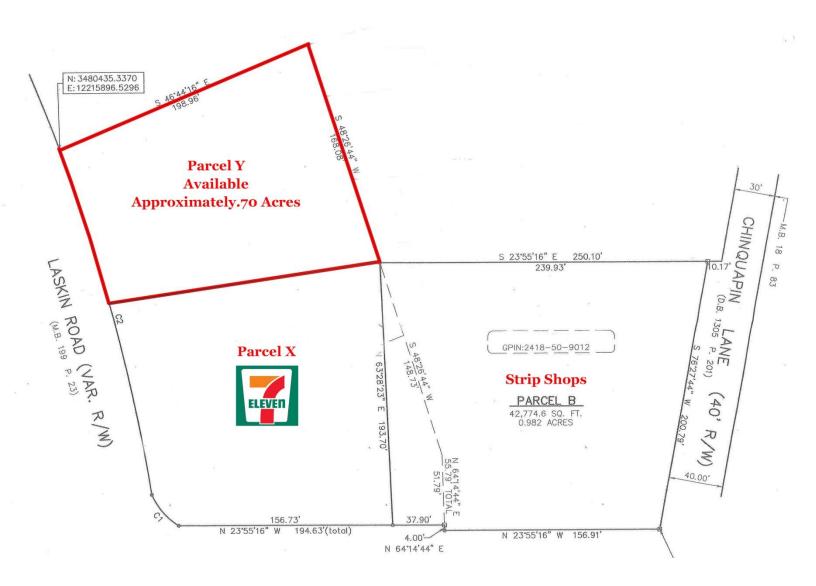

### **Property Features**

- Approximately .70 Acres
- Excellent office or retail site
- 28,000 VPD on Laskin Road
  26,000 VPD on Birdneck Road
- Located on the southeast corner of Laskin Road, adjacent to 7-11 with access to Laskin Road, Birdneck Road and Chinquapin Lane
- Sales Price \$1,060,000
- Ground Lease \$106,000 / year