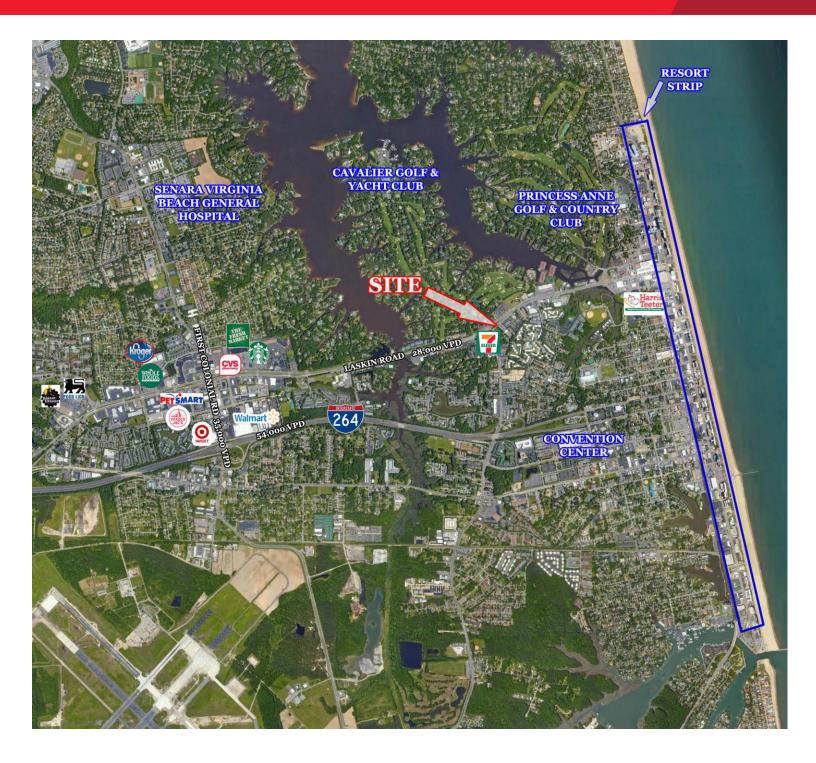

### **Property Features**

- Approximately .70 Acres
- Excellent office or retail site
- 28,000 VPD on Laskin Road
  26,000 VPD on Birdneck Road
- Located on the southeast corner of Laskin Road, adjacent to 7-11 with access to Laskin Road, Birdneck Road and Chinquapin Lane
- Sales Price \$1,060,000
- Ground Lease \$106,000 / year