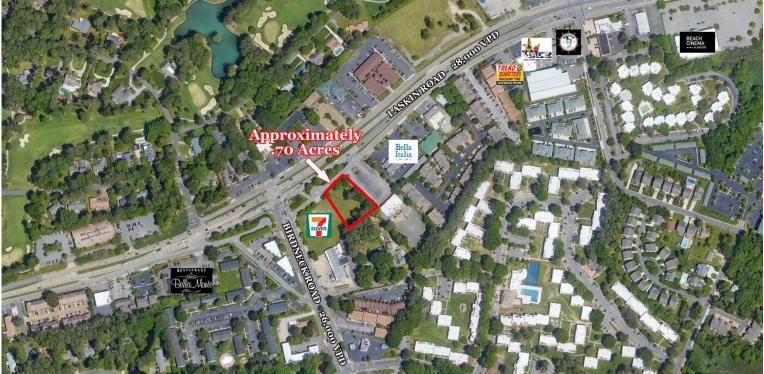

### **Property Features**

- Approximately .70 Acres
- Excellent office or retail site
- 28,000 VPD on Laskin Road
  26,000 VPD on Birdneck Road
- Located on the southeast corner of Laskin Road, adjacent to 7-11 with access to Laskin Road, Birdneck Road and Chinquapin Lane
- Sales Price \$1,060,000
- Ground Lease \$106,000 / year