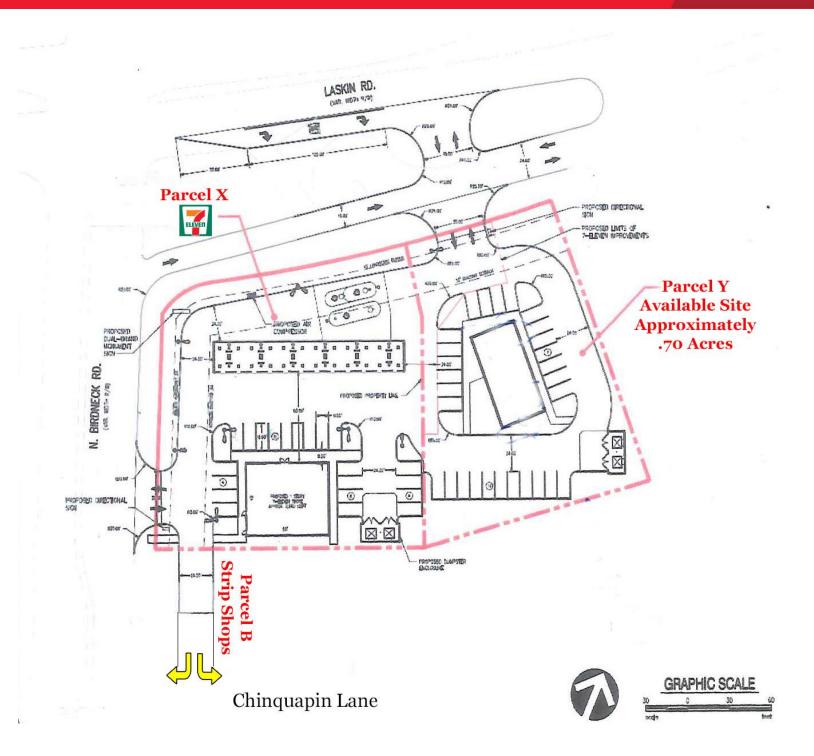

### **Property Features**

- Approximately .70 Acres
- Excellent office or retail site
- 28,000 VPD on Laskin Road
  26,000 VPD on Birdneck Road
- Located on the southeast corner of Laskin Road, adjacent to 7-11 with access to Laskin Road, Birdneck Road and Chinquapin Lane
- Sales Price \$1,060,000
- Ground Lease \$106,000 / year