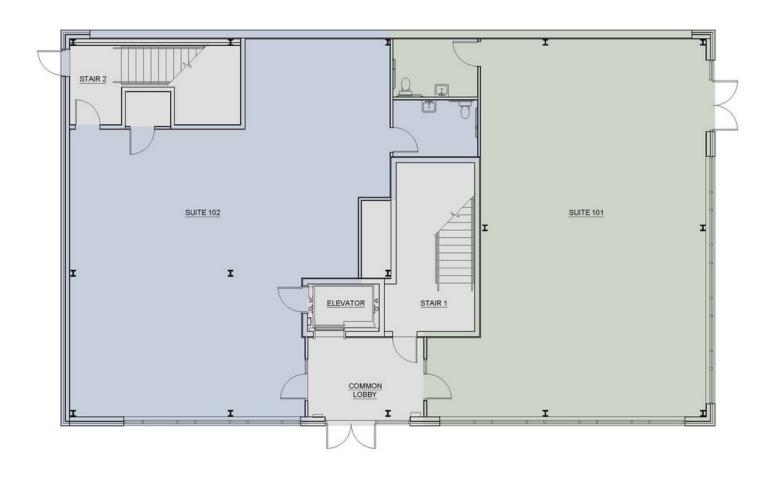

AVAILABLE SPACES SF

Suite 101 1,582 SF

Suite 102 1,598 SF

#### **PROPERTY OVERVIEW**

New construction in the premiere Patterson/Libbie area of Richmond. 3,840 SF available on 1st floor. Landlord will subdivide into two suites. Space is ready to be built-out to tenant's specifications.

## FLOOR PLANS

DIVARIS REAL ESTATE INC // 200 SOUTH 10TH STREET, SUITE 1010, RICHMOND, VA 23219 // DIVARIS.COM

FLOOR PLANS // 3

5703 PATTERSON AVENUE, RICHMOND, VA 23226