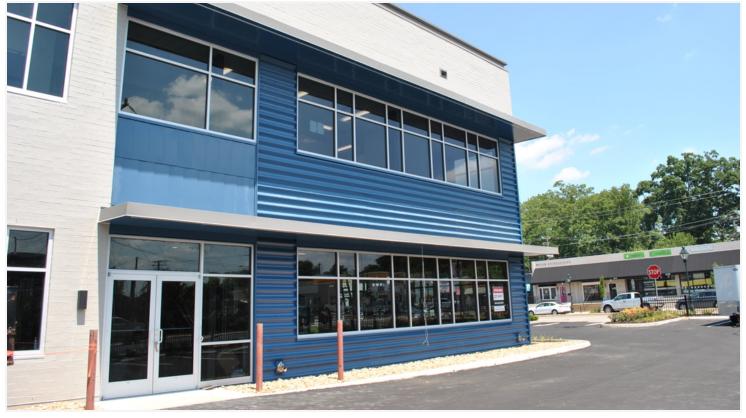

#### **PROPERTY OVERVIEW**

#### **PROPERTY OVERVIEW**

New construction in the premiere Patterson/Libbie area of Richmond. 3,840 SF available on 1st floor. Landlord will subdivide into two suites. Space is ready to be built-out to tenant's specifications.

#### **PROPERTY HIGHLIGHTS**

- · Aggressive rent structure for credit tenant
- · First floor suites available
- · Landlord will turnkey space for credit tenant
- · High visibility corner with great access
- · Pylon signage
- · Contact Agent for details