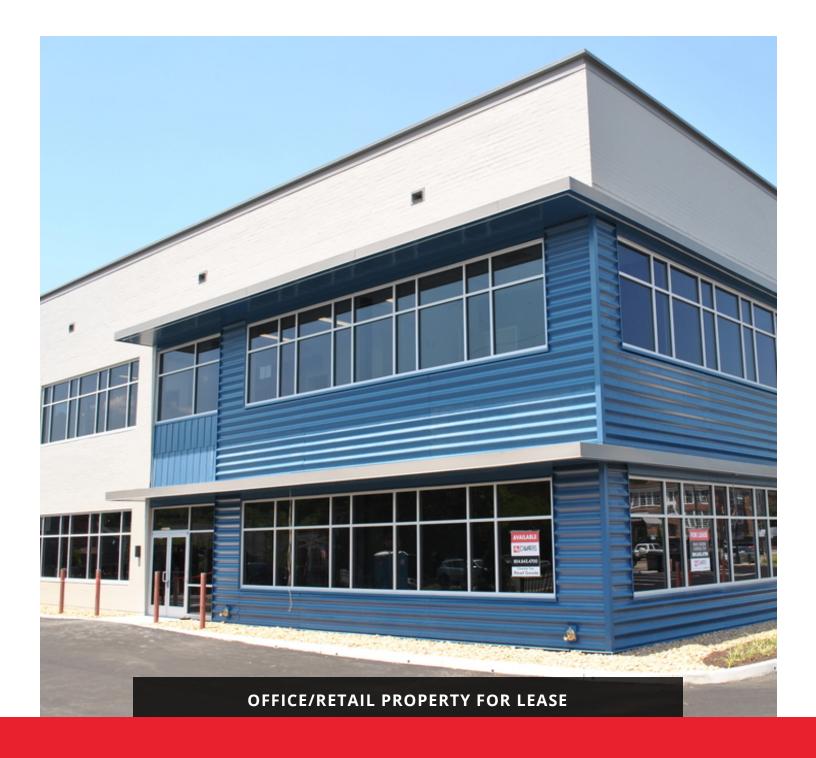

5703 PATTERSON AVENUE, RICHMOND, VA 23226

5703 PATTERSON AVENUE, RICHMOND, VA 23226

#### **PROPERTY OVERVIEW**

#### **PROPERTY OVERVIEW**

New construction in the premiere Patterson/Libbie area of Richmond. 3,840 SF available on 1st floor. Landlord will subdivide into two suites. Space is ready to be built-out to tenant's specifications.