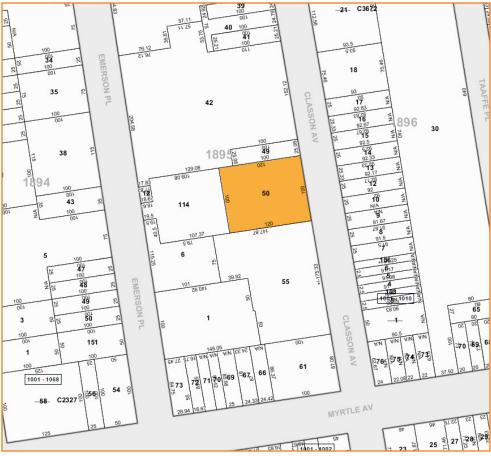

#### **Transportation:**

(Classon Ave)

**LEASE PRICE:** 

**UPON REQUEST** 

**REAL ESTATE TAX:** 

\$22,354.00 / YEAR

162 CLASSON AVENUE, BROOKLYN, NY

**BLOCK:** 

1895

LOT:

50

**ZONING:** 

M1-1

For Information About This Property
Contact Exclusicve Agents:

Johnny Zou, Salesperson jzou@pinnaclereny.com 718-371-6399 **Eli Seewald,** Salesperson eseewald@pinnaclereny.com 718-371-6405