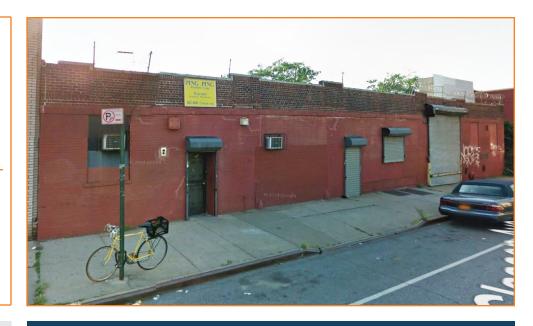

# PRIME 12,000 SF WAREHOUSE AVAILABLE

### **FEATURES:**

- 12,000 Sq. Ft. Warehouse
- 1-Story Building
- 14'-15' Ceiling Height
- 1 Drive-In Door
- Two Offices
- Showroom