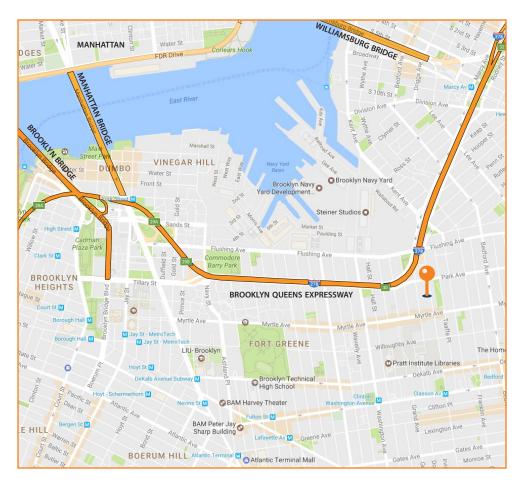

## MINUTES TO MANHATTAN - NEAR BROOKLYN NAVY YARD

#### **NEARBY:**

- Brooklyn Bridge
- Manhattan Bridge
- Williamsburg Bridge
- Brooklyn Queens Expressway