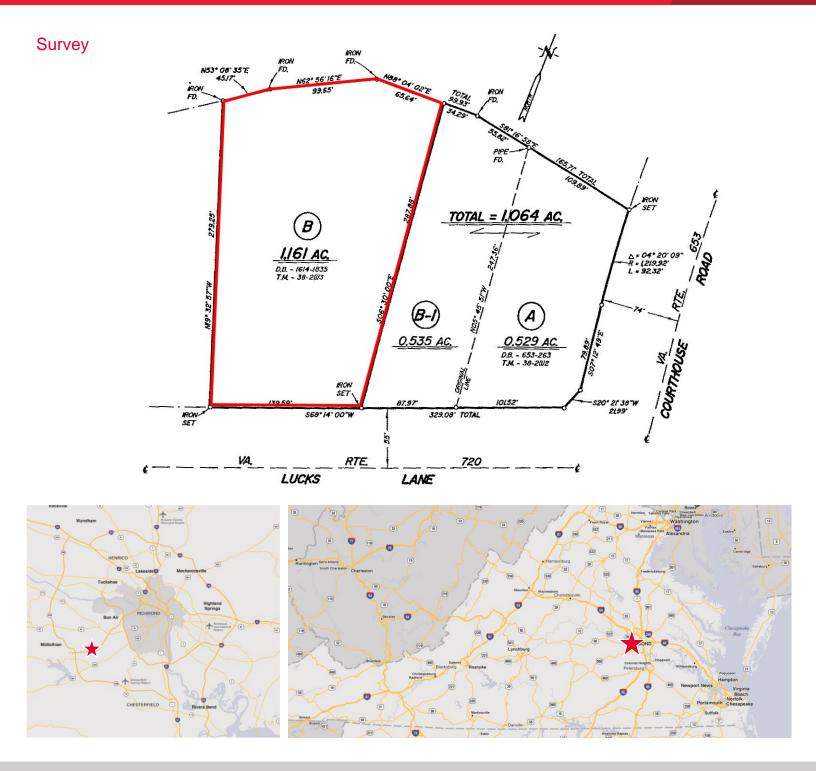

## **Property Features**

- +/- 1 Acre for development/ground lease
- Located 0.5 mile off Powhite Parkway
- Corner at signalized entrance of Lucks Lane & Courthouse Road
- Curb cuts on both Courthouse Road and Lucks Lane
- Parcel in front of Food Lion anchored shopping center . (center restrictions do not apply)
- Zoned A
- Landlord will allow rezoning of Agricultural piece .
- Water, sewer, electric & gas available on site