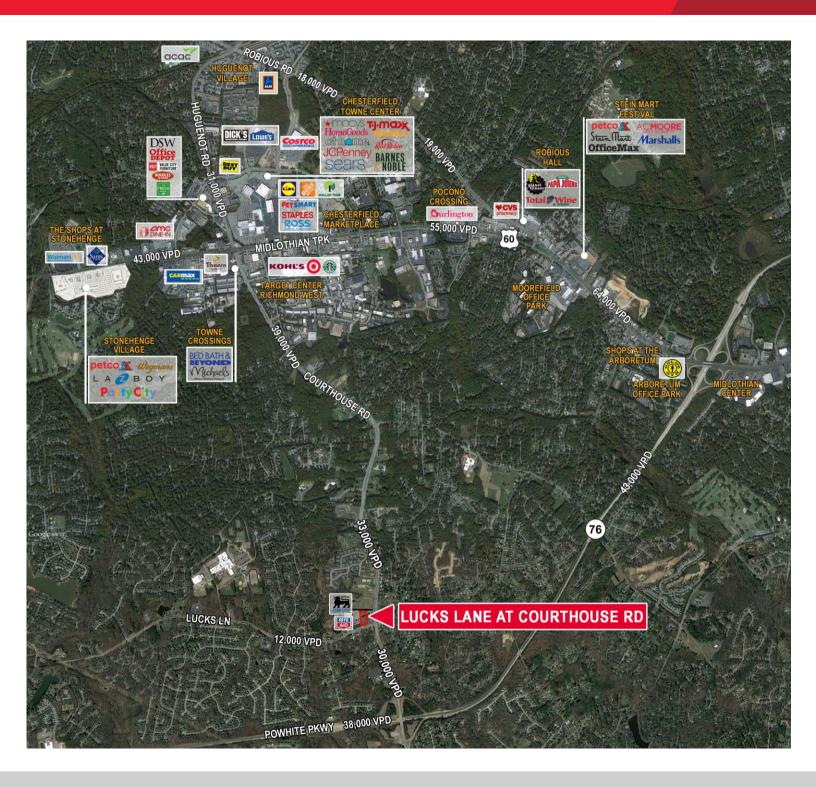

| Traffic Counts  |            |
|-----------------|------------|
| Courthouse Road | 33,000 VPD |
| Lucks Lane      | 12,000 VPD |