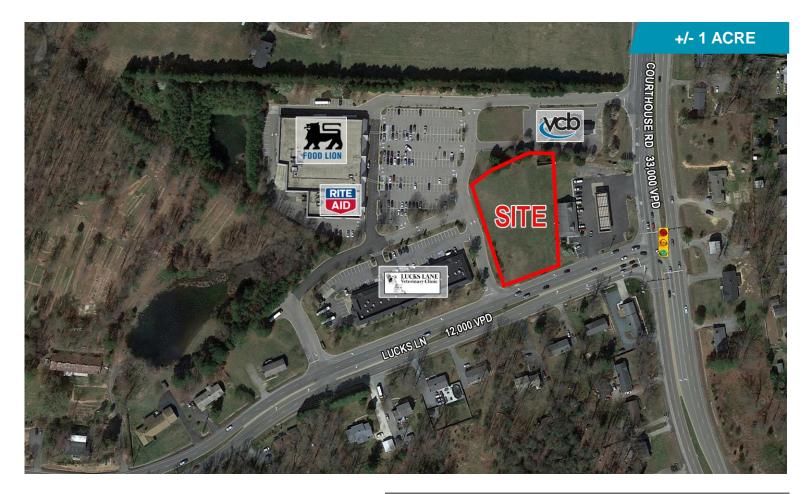

LAND FOR LEASE Lucks Lane at Courthouse Road

Chesterfield County, Virginia

## **Property Features**

- +/- 1 Acre for development/ground lease
- Located 0.5 mile off Powhite Parkway
- Corner at signalized entrance of Lucks Lane & Courthouse Road
- Curb cuts on both Courthouse Road and Lucks Lane
- Parcel in front of Food Lion anchored shopping center . (center restrictions do not apply)
- Zoned A
- Landlord will allow rezoning of Agricultural piece .
- Water, sewer, electric & gas available on site