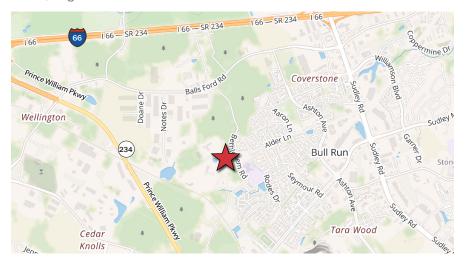

## **Property Features**

- Conveniently located between Sudley Road and Prince William Parkway, just south of Balls Ford Road, 2 miles from Route 66
- 1/4 Mile from NOVEC Power Sub-Station
- Approximatley 3.82 Acres
- Site Plan Approved