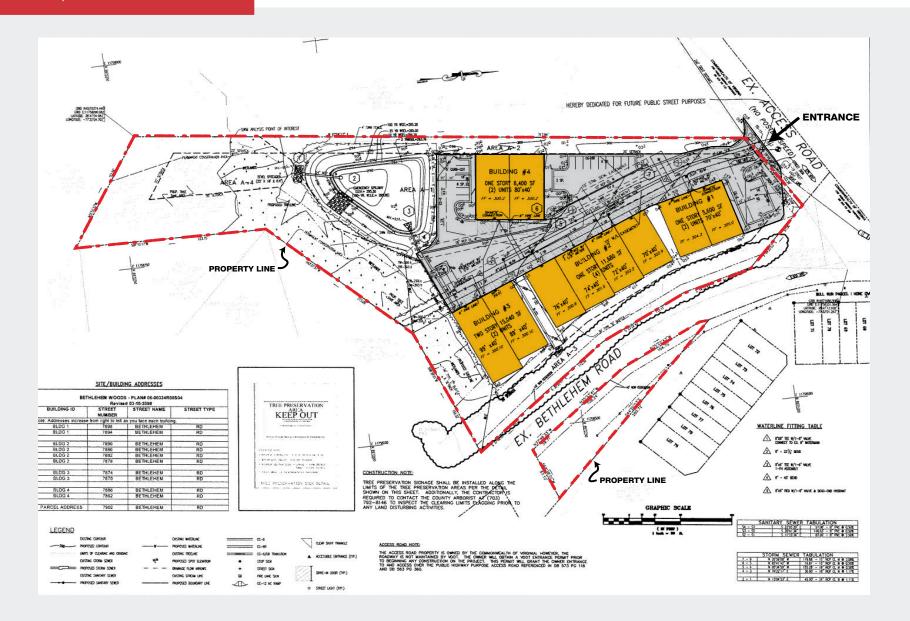

## **Property Features**

- Conveniently located between Sudley Road and Prince William Parkway, just south of Balls Ford Road, 2 miles from Route 66
- 1/4 Mile from NOVEC Power Sub-Station
- Approximatley 3.82 Acres
- Site Plan Approved