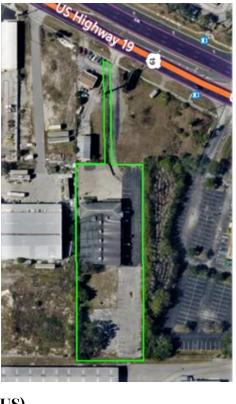

## **INCOME PRODUCING MULTIPLE USE FACILITY** Zoned C2

8836 US Hwy 19, Port Richey, FL 34668

# FOR SALE \$2,200,000

- Income producing property
- 15,680/SF on 1.63 Acres
- Minimal Landlord obligations
- Just off US Hwy 19
- Zoned C2
- Traffic Count: 55,000 AADT
- Sale Price: \$2,200,000

## Zoned C2

8836 US Hwy 19, Port Richey, FL 34668

Ρ

©2022 BHH Affiliates, LLC. An independently owned and operated franchisee of BHH Affiliates, LLC. Berkshire Hathaway HomeServices and the Berkshire Hathaway HomeServices symbol are registered service marks of Columbia Insurance Company, a Berkshire Hathaway affiliate. Equal Housing Opportunity.