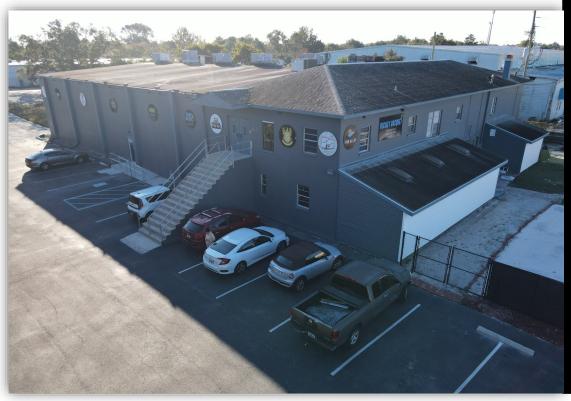

## **INCOME PRODUCING MULTIPLE USE FACILITY** Zoned C2

8836 US Hwy 19, Port Richey, FL 34668

# FOR SALE \$2,200,000

- Income producing property
- 15,680/SF on 1.63 Acres
- Minimal Landlord obligations
- Just off US Hwy 19
- Zoned C2
- Traffic Count: 55,000 AADT
- Sale Price: \$2,200,000

## FOR SALE

Multi-tenant Income producing property on US Hwy 19 with no owner responsibility. This building includes a great mix of tenants and provides Racquet Ball membership income for monthly /annual memberships and or daily rates. A full liquor license and bar contribute to the profitability of this space as a great use for renting out as an event center and for tournaments for additional income. This property runs itself and would be perfect for an investor or owner user.