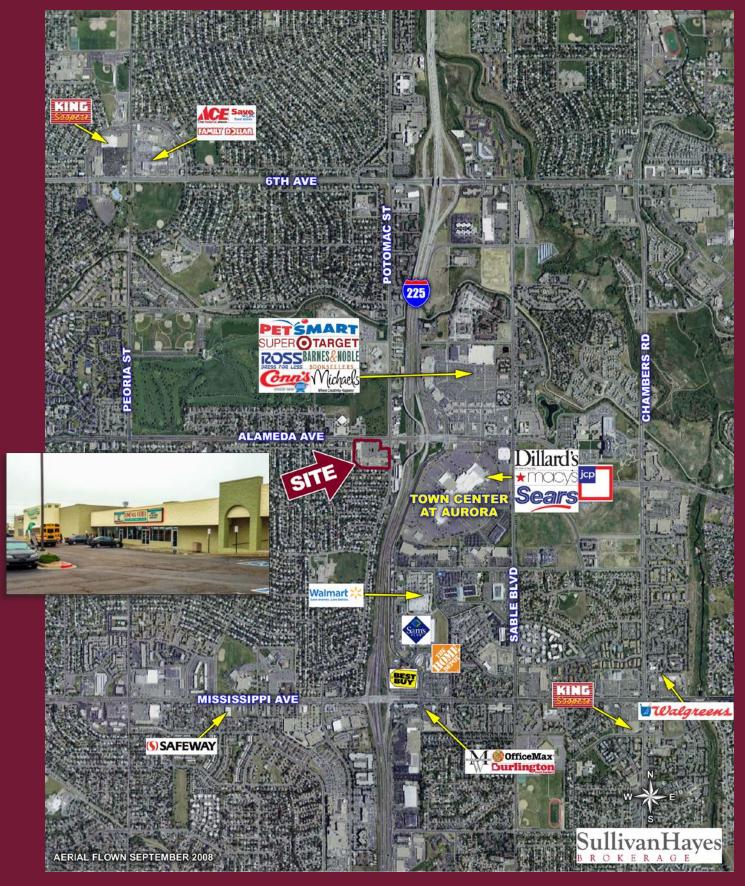

# RETAIL SPACE AVAILABLE: PLAZA WEST AT AURORA TOWN CENTER

SWC ALAMEDA AVENUE & POTOMAC STREET | AURORA, COLORADO 80012

- Junior Box and inline retail space available
- Join Dollar Tree, Harbor Freight Tools, Bingo & Daycare
- 3 units available: 12,400 SF (can be demised) 10,000 SF (can be demised) 2.400 SF
- Easy highway access to I-225 at Alameda Ave
- Close proximity to Aurora City Center
- Abundant Parking