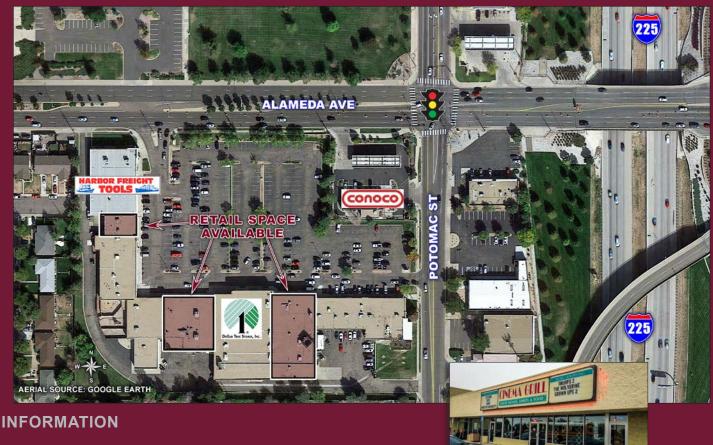

# RETAIL SPACE AVAILABLE: PLAZA WEST AT AURORA TOWN CENTER

SWC ALAMEDA AVENUE & POTOMAC STREET | AURORA, COLORADO 80012

- Junior Box and inline retail space available
- Join Dollar Tree, Harbor Freight Tools, Bingo & Daycare
- 3 units available: 12,400 SF (can be demised) 10,000 SF (can be demised) 2.400 SF
- Easy highway access to I-225 at Alameda Ave
- Close proximity to Aurora City Center
- Abundant Parking

### **TRAFFICCOUNTS**

**Businesses** 

On Alameda Ave west of Potomac St 37,975 cars/day On Alameda Ave east of Potomac St 48,747 cars/day On Potomac St south of Alameda Ave 8,181 cars/day On I-225 north of Mississippi Ave 119,000 cars/day Source: Google Earth 2012