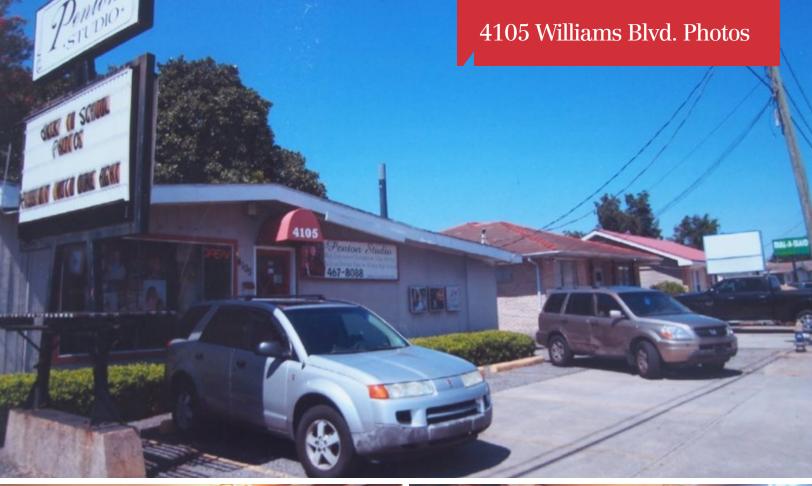

# 4105-4107 Williams Blvd.

Kenner, Louisiana 70065

## **Property Highlights**

- Two lots measuring 100' x 127'
- 4105 Williams is 1,562 SF
- 4107 Williams is 1,435 SF
- Adjoining office buildings
- Zoned commercial
- Sold together or separate
- 4107 Williams available for \$220,400,00