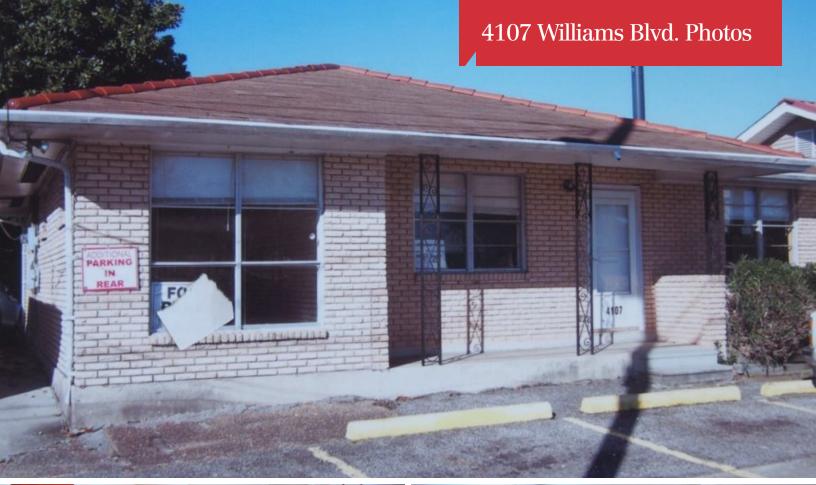

# 4105-4107 Williams Blvd.

Kenner, Louisiana 70065

## **Property Highlights**

- Two lots measuring 100' x 127'
- 4105 Williams is 1,562 SF
- 4107 Williams is 1,435 SF
- Adjoining office buildings
- Zoned commercial
- Sold together or separate
- 4107 Williams available for \$220,400,00