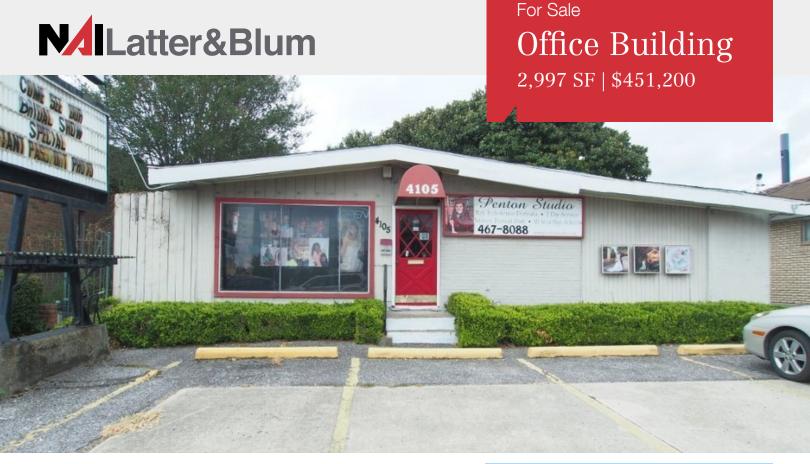

# 4105-4107 Williams Blvd.

Kenner, Louisiana 70065

## **Property Highlights**

- Two lots measuring 100' x 127'
- 4105 Williams is 1,562 SF
- 4107 Williams is 1,435 SF
- Adjoining office buildings
- Zoned commercial
- Sold together or separate
- 4107 Williams available for \$220,400,00

#### Sale Price

\$451,200